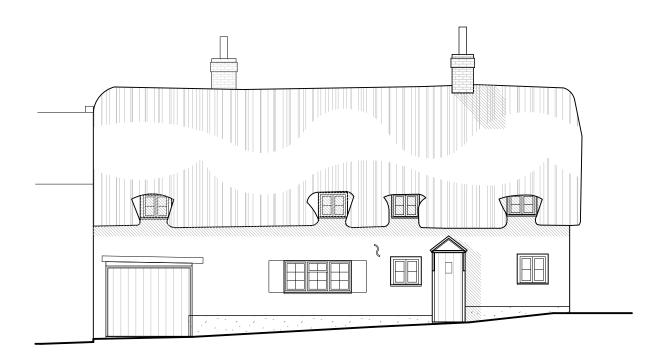

## **EAST ELEVATION 1:100**

**EXISTING** 



## NORTH ELEVATION 1:100

**EXISTING** 



DO NOT SCALE FROM THIS DRAWING.
Scaling only for Local Authority purposes. Dimensions to be checked on site. All dimensions are in millimetres unless stated. Report all discrepencies.

This drawing and information displayed is the confidential property of The Goddard Partnership Limited and shall not be copied or used for any purpose without the written consent of the company.

© The Goddard Partnership Limited. All Rights Reserved



West Elevation 1:100

**EXISTING** 



Historic Buildings and Architectural Design Consultants

The Old Fire Station Upper Basingwell Street Bishop's Waltham Hampshire SO32 1PF

t: 01489 890629

e: office@thegoddardpartnership.com

w: www.thegoddardpartnership.com

Mrs