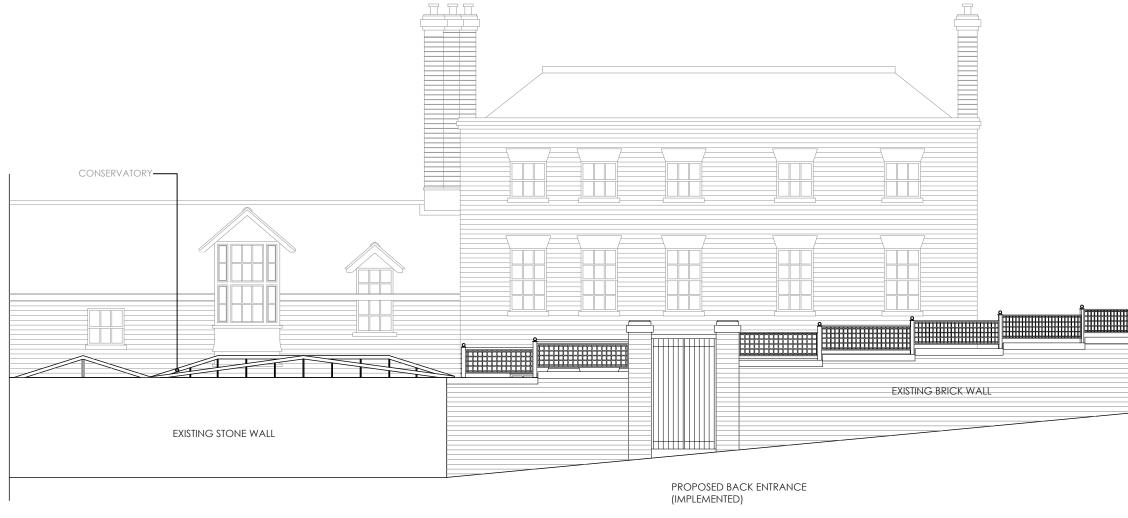

## PROPOSED EAST FACADE TO THE CAR PARK

6m

8m

10m

4m

2m

0

-

2m

Γ

A'A

|  | PROPOS<br>(IMPLEM) | ED TRELLIS<br>ENTED) |  |  |
|--|--------------------|----------------------|--|--|
|  |                    |                      |  |  |