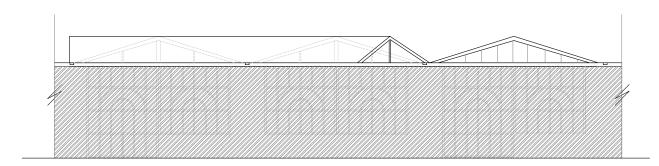

## PROPOSED WEST ELEVATION/SECTION

(please note this elevation is taken from the gap between the proposed conservatory and main house)