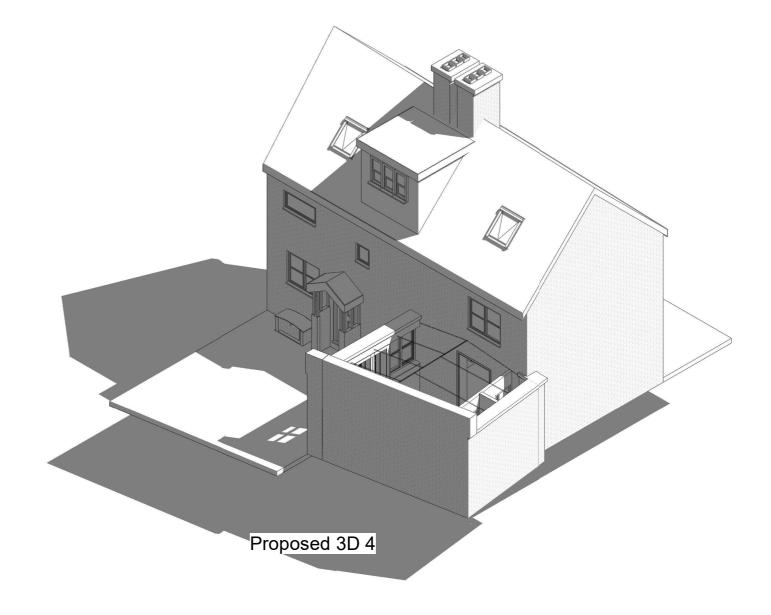

| PROJECT | Little Lombard<br>Lombard Street | CLIENT     | Maitland-Smith |                |              |     |  |
|---------|----------------------------------|------------|----------------|----------------|--------------|-----|--|
|         | GU28 0AG                         | Date       | Issue Date     |                | Scale (@ A3) |     |  |
| SHEET   | 3D 4                             | Drawn by   | SW             | DRAWING NUMBER |              | REV |  |
|         | 0D T                             | Checked by | SR             | P 10           |              |     |  |