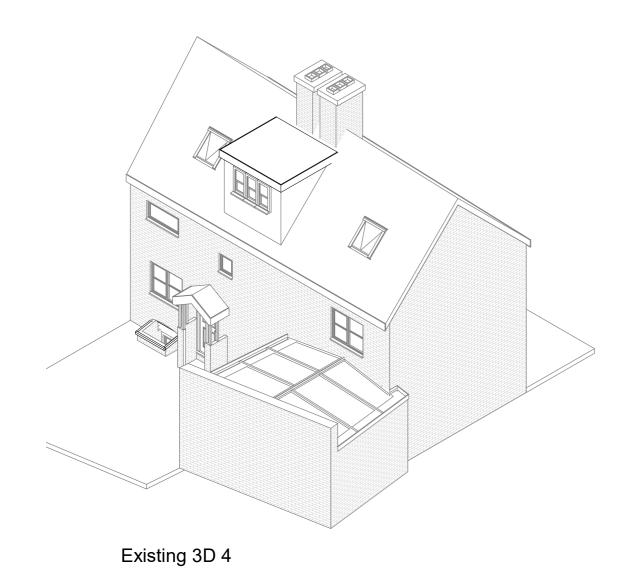

| PROJECT | Little Lombard<br>Lombard Street | CLIENT     | Maitland-Smith |                |              |     |  |
|---------|----------------------------------|------------|----------------|----------------|--------------|-----|--|
|         | GU28 0AG                         | Date       | Issue Date     |                | Scale (@ A3) |     |  |
| SHEET   | 3D 4                             | Drawn by   | SW             | DRAWING NUMBER |              | REV |  |
|         | 0D T                             | Checked by | SR             | P 10           |              |     |  |