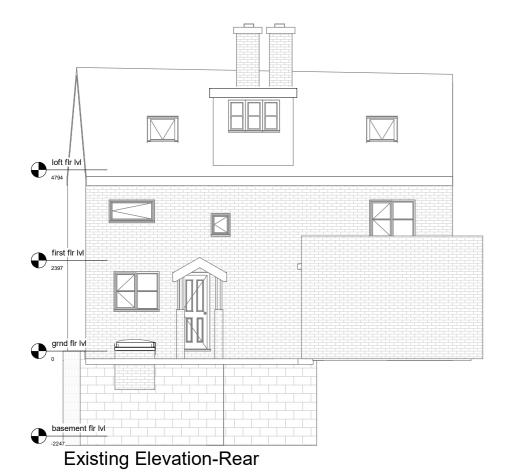

**Existing Elevation-Front** 

Proposed Elevation-Front

Proposed Elevation-Rear

| 1:500                                                         |  |  |                                                        |  | 50 | Γ |  |  |  |  |
|---------------------------------------------------------------|--|--|--------------------------------------------------------|--|----|---|--|--|--|--|
| 1:200                                                         |  |  |                                                        |  | 20 |   |  |  |  |  |
| 1:100                                                         |  |  |                                                        |  | 10 |   |  |  |  |  |
| 1:50                                                          |  |  |                                                        |  | 5  | - |  |  |  |  |
| All measurement to be checked on site prior to any commenment |  |  |                                                        |  |    |   |  |  |  |  |
| Parkers Design Limited - The Studio @ 90, PO9 2PR             |  |  | www.pexd.co.uk - info@parkersdesign.com - 07776 008822 |  |    |   |  |  |  |  |
|                                                               |  |  |                                                        |  |    |   |  |  |  |  |