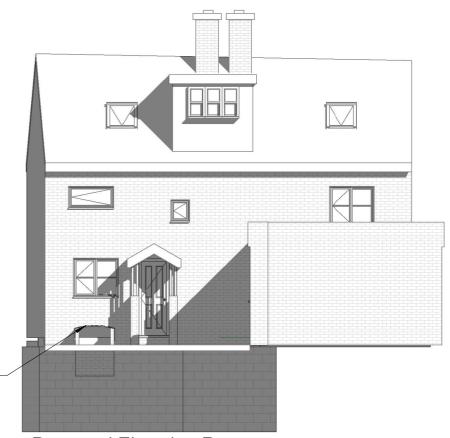

**Existing Elevation-Front** 

Proposed Elevation-Front

Proposed Elevation-Rear

| 1:500                                                         |  |  |                                                        |  | 50 | Γ |  |  |  |  |
|---------------------------------------------------------------|--|--|--------------------------------------------------------|--|----|---|--|--|--|--|
| 1:200                                                         |  |  |                                                        |  | 20 |   |  |  |  |  |
| 1:100                                                         |  |  |                                                        |  | 10 |   |  |  |  |  |
| 1:50                                                          |  |  |                                                        |  | 5  | - |  |  |  |  |
| All measurement to be checked on site prior to any commenment |  |  |                                                        |  |    |   |  |  |  |  |
| Parkers Design Limited - The Studio @ 90, PO9 2PR             |  |  | www.pexd.co.uk - info@parkersdesign.com - 07776 008822 |  |    |   |  |  |  |  |
|                                                               |  |  |                                                        |  |    |   |  |  |  |  |