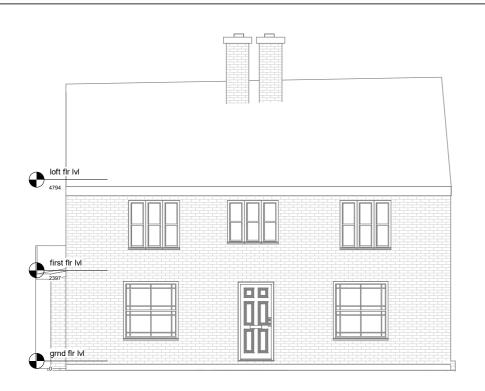

**Existing Elevation-Front** 

Proposed Elevation-Front

Proposed Elevation-Rear

| 1:500                                                         |  |  |                                                        |  | 50 | Γ |  |  |  |  |
|---------------------------------------------------------------|--|--|--------------------------------------------------------|--|----|---|--|--|--|--|
| 1:200                                                         |  |  |                                                        |  | 20 |   |  |  |  |  |
| 1:100                                                         |  |  |                                                        |  | 10 |   |  |  |  |  |
| 1:50                                                          |  |  |                                                        |  | 5  | - |  |  |  |  |
| All measurement to be checked on site prior to any commenment |  |  |                                                        |  |    |   |  |  |  |  |
| Parkers Design Limited - The Studio @ 90, PO9 2PR             |  |  | www.pexd.co.uk - info@parkersdesign.com - 07776 008822 |  |    |   |  |  |  |  |
|                                                               |  |  |                                                        |  |    |   |  |  |  |  |