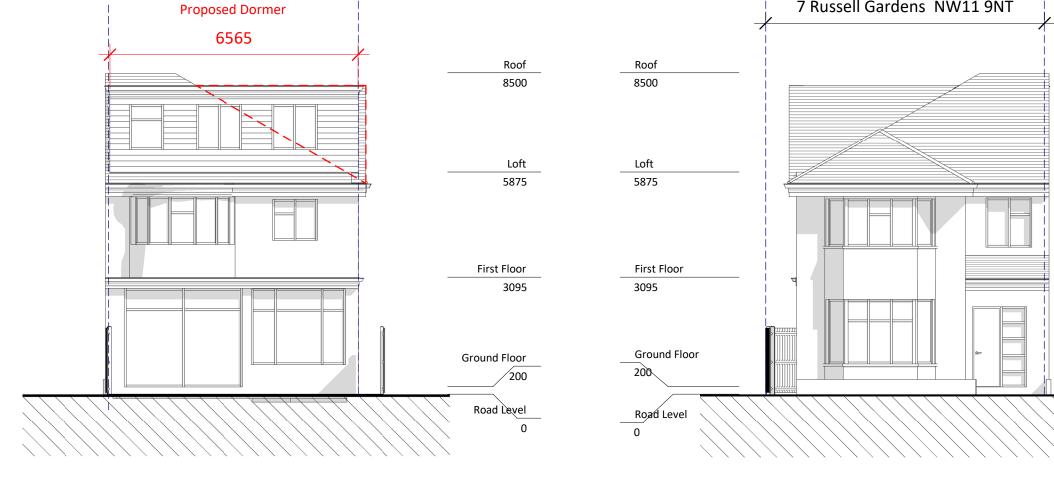

**REAR ELEVATION** 

# **FRONT ELEVATION**

7 Russell Gardens NW11 9NT

GENERAL NOTES: ONLY SCALE OF DRAWINGS FOR PLANNING PURPOSES ALL DIMENSIONS ARE TO BE CHECKED ON SITE. INCONSISTENCIES ARE TO BE REPORTED TO *DIMENSIONS* IMMEDIATELY. COPYRIGHT OF PLANNING DIMENSIONS LTD