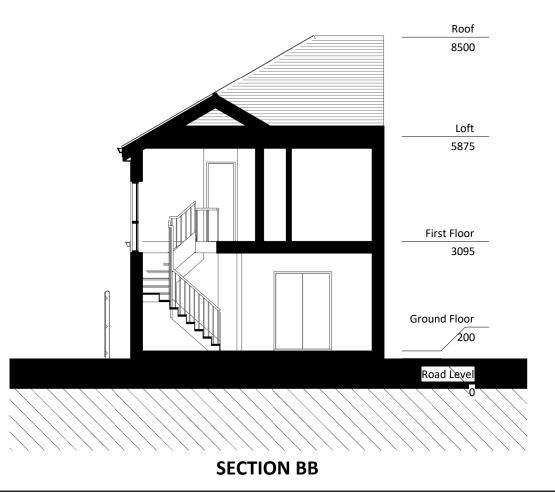

## 7 Russell Gardens NW11 9NT

| CLIENT                                                                                                                                | PROJECT NO   |
|---------------------------------------------------------------------------------------------------------------------------------------|--------------|
| -                                                                                                                                     | -            |
|                                                                                                                                       |              |
| DRAWING TITLE                                                                                                                         | SCALE (@ A3) |
| Existing Section AA<br>and BB                                                                                                         | 1 : 100      |
|                                                                                                                                       | 5m           |
| DRAWING NUMBER                                                                                                                        | REV          |
| EX - S001                                                                                                                             | -            |
| Date                                                                                                                                  | Drawn by     |
| 14/11/2023                                                                                                                            | Sanjay       |
| info@ndimonsions.co.uk                                                                                                                |              |
| info@pdimensions.co.uk<br>www.pdimensions.co.uk<br>0208 076 9300<br>Unit 7<br>Hawthorn Business Park<br>165 Granville Road<br>NW2 2AZ |              |