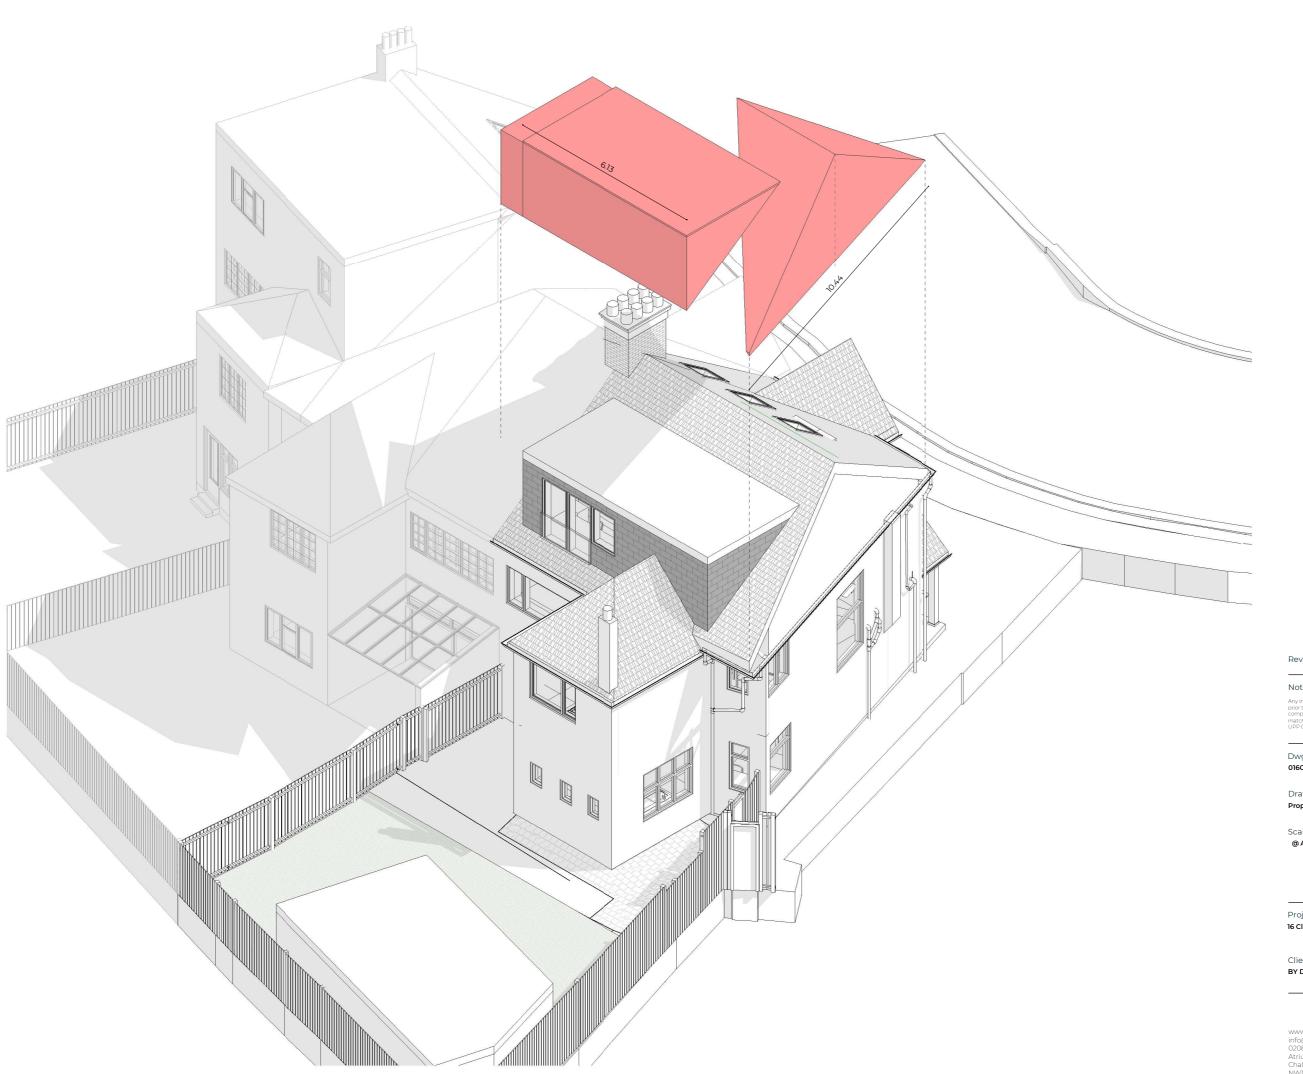

# Loft Extension

Name

Volume

Hip to Gable Dormer Calc

20.89 m<sup>3</sup> 28.55 m<sup>3</sup> 26.24 m<sup>3</sup>

### Notes:

Dwg No 016CL-A-02-102

Checked

Issue Date

Project Address

16 Clifton Gardens NW11 7EL

Status BY Developments For Planning

Rev No. Description