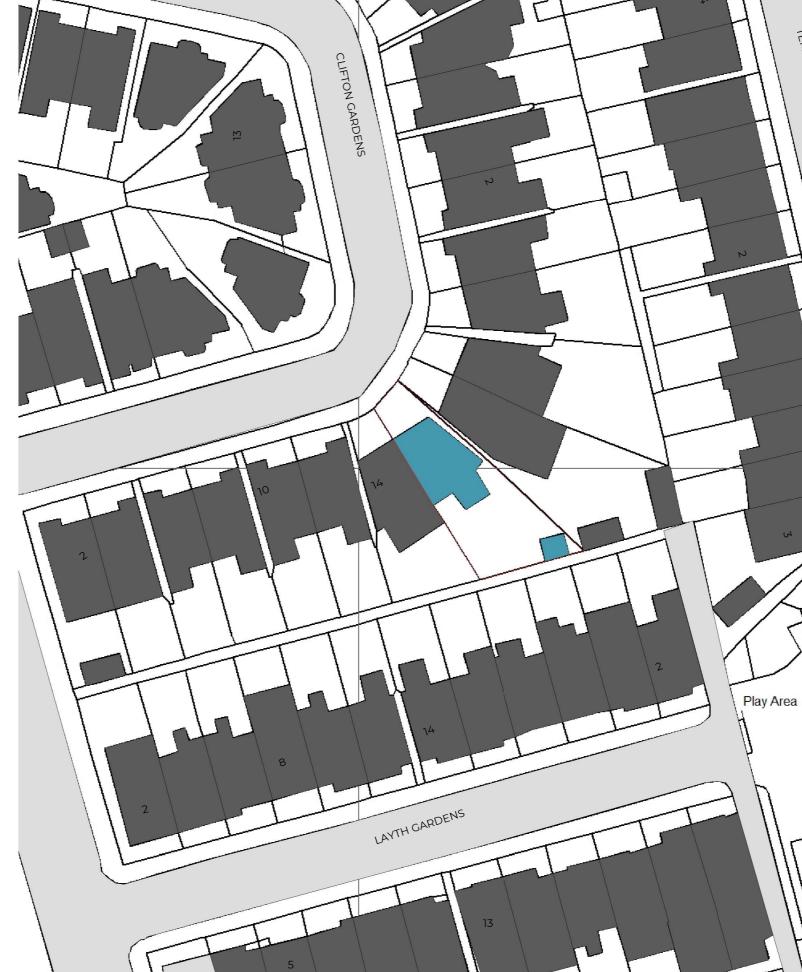

#### Schedule of Areas

TEMPLE CROVE

273.38 s.q.m.

Existing Non-Residential 172.95 s.q.m. 0.00 s.q.m.

Non Residential area lost by change of use or demolition Residential area lost by change of use or demolition

Project Address 16 Clifton Gardens NW11 7EL

Client Status BY Developments For Planning

vo. Date Description