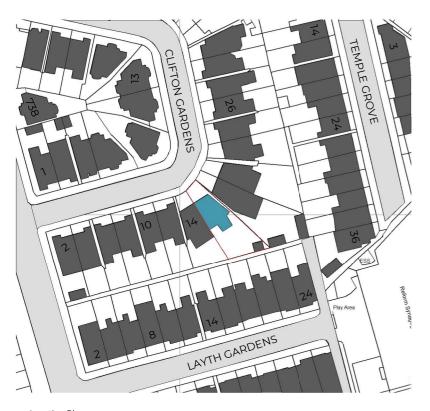

Location Plan 1:1250 10 20 30 40 50



### Schedule of Areas

TEMPLE CROVE

273.38 s.q.m.

Existing Non-Residential 172.95 s.q.m. 0.00 s.q.m.

Non Residential area lost by change of use or demolition Residential area lost by change of use or demolition

0.00 s.q.m. 0.00 s.q.m.

0.00 s.q.m. 0.00 s.q.m.

0.00 s.q.m.

Rev No.

Notes:

Dwg No 016CL-A-01-001 UPP

Drawing Checked Location Plan

Issue Date



Project Address 16 Clifton Gardens NW11 7EL

Client Status BY Developments For Planning



vo. Date Description

## Notes:

y inaccuracies or errors to be reported to the architect/surveyor immediately and or to any work commencing. All dimensions to be verified on size. All work to mply with British Standards Code of practice. All external surfaces and materials to toth existing. This dra