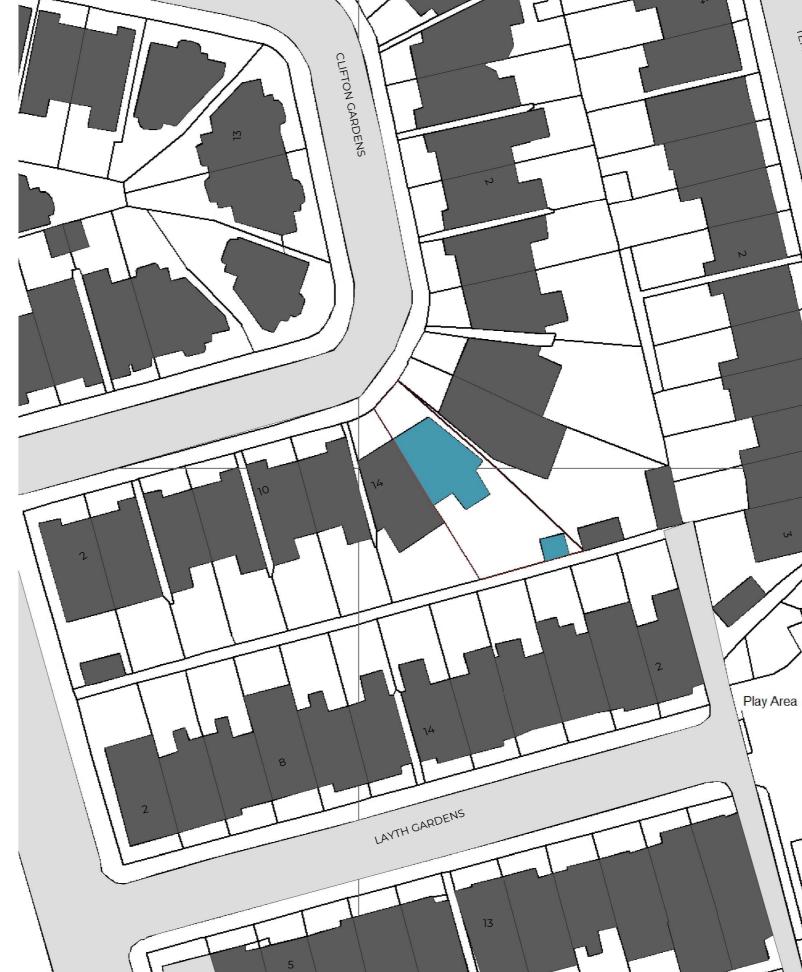

Location Plan 1:1250 10 20 30 40 50



### Schedule of Areas

TEMPLE CROVE

273.38 s.q.m.

Existing Non-Residential 172.95 s.q.m. 0.00 s.q.m.

Non Residential area lost by change of use or demolition Residential area lost by change of use or demolition

0.00 s.q.m. 0.00 s.q.m.

0.00 s.q.m. 0.00 s.q.m.

0.00 s.q.m.

Rev No.

Notes:

Dwg No 016CL-A-01-001 UPP

Drawing Checked Location Plan

Issue Date



Project Address 16 Clifton Gardens NW11 7EL

Client Status BY Developments For Planning



vo. Date Description

## Notes:

y inaccuracies or errors to be reported to the architect/surveyor immediately and or to any work commencing. All dimensions to be verified on size. All work to mply with British Standards Code of practice. All external surfaces and materials to toth existing. This drawing and all information provided withi