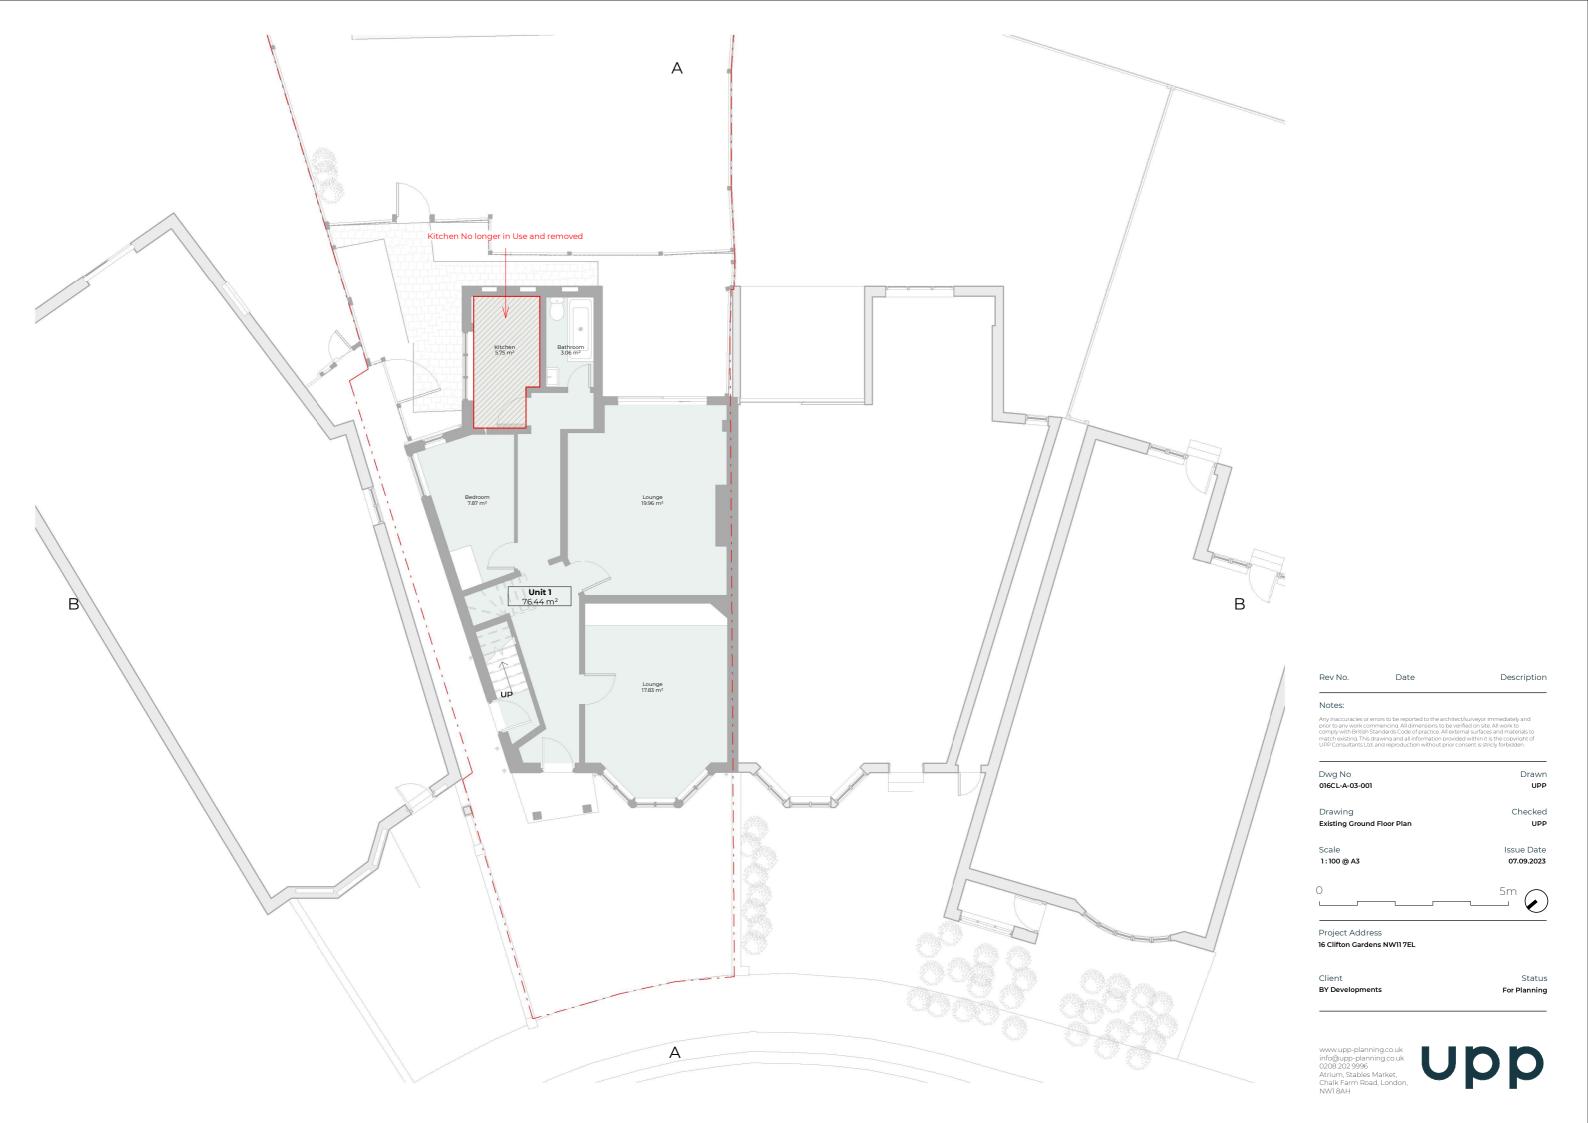

### Schedule of Areas

TEMPLE CROVE

273.38 s.q.m.

Existing Non-Residential 172.95 s.q.m. 0.00 s.q.m.

Non Residential area lost by change of use or demolition Residential area lost by change of use or demolition

0.00 s.q.m. 0.00 s.q.m.

0.00 s.q.m. 0.00 s.q.m.

0.00 s.q.m.

Rev No.

Notes:

Dwg No 016CL-A-01-001 UPP

Drawing Checked Location Plan

Issue Date

Project Address 16 Clifton Gardens NW11 7EL

Client Status BY Developments For Planning

vo. Date Description