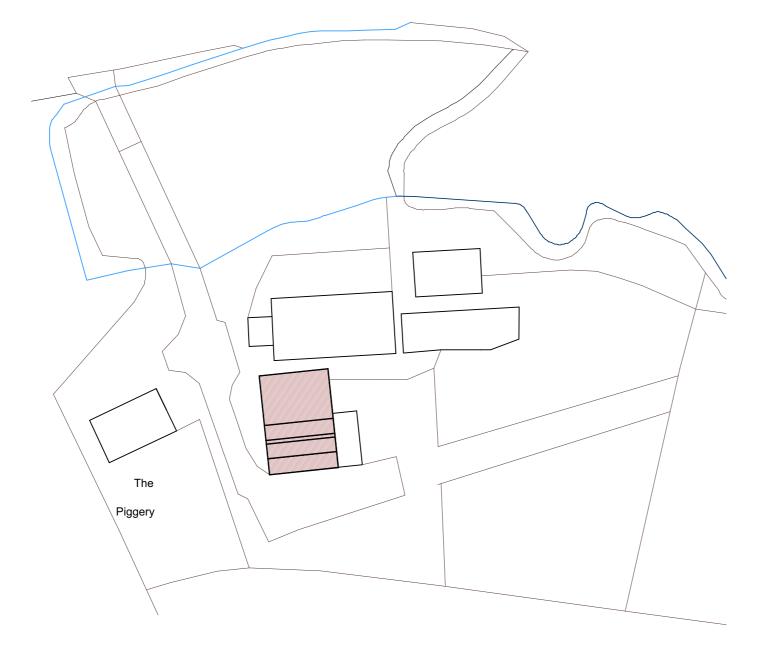

## BLOCK PLAN SCALE 1:500

Based on Ordnance Survey 1:1250 scale mapping © Crown Copyright and Database right 2023 Ordnance Survey Licence Number 100022432

Steve Haskey Design Ltd.
20 St. John Street
Bromsgrove
Worcestershire TEL: 01527 832587
B61 8QY E-MAIL: steve@haskey

The copyright of this drawing and design is retained by Steve Haskey Design LTD. It must not be copied or reproduced without consent in writing.

Sheet SURVEY - Block Plan

Project Proposed New Dwelling
The Piggery
Dusthouse Lane Finstall

Bromsgrove B60 3AE

Client Ann Wheeler-Vine

Drawn By A. J. Haskey Date Feb 2023

22-31-201

**A3**