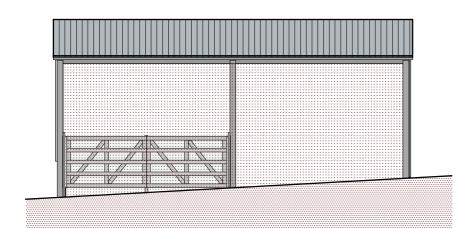

## SOUTH ELEVATION SCALE 1:100

WEST ELEVATION SCALE 1:100

SECTION A-A SCALE 1:100

| Steve Haskey Design Ltd.<br>20 St. John Street<br>Bromsgrove<br>Worcestershire TEL: 01527 832587<br>B61 8QY E-MAIL: steve@haskey.co.uk              |              |                |            |
|-----------------------------------------------------------------------------------------------------------------------------------------------------|--------------|----------------|------------|
| The copyright of this drawing and design is retained by Steve Haskey Design LTD.<br>It must not be copied or reproduced without consent in writing. |              |                |            |
| Sheet SURVEY - Elevations (1) and Section                                                                                                           |              |                |            |
| Project Proposed New Dwelling<br>The Piggery<br>Dusthouse Lane<br>Finstall<br>Bromsgrove<br>B60 3AE                                                 |              |                |            |
| Client                                                                                                                                              |              |                |            |
| Drawn<br>By                                                                                                                                         | A. J. Haskey | Drawing Number | Sheet Size |
| Date                                                                                                                                                | Feb 2023     | 22-31-203      | A3         |