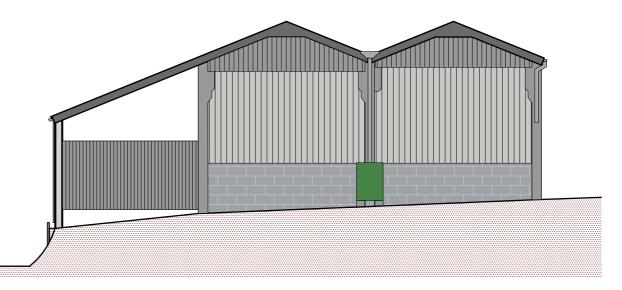

## SOUTH ELEVATION SCALE 1:100

WEST ELEVATION SCALE 1:100

SECTION A-A SCALE 1:100

| Steve Haskey Design Ltd.<br>20 St. John Street<br>Bromsgrove<br>Worcestershire TEL: 01527 832587<br>B61 8QY E-MAIL: steve@haskey.co.uk              |              |                |            |
|-----------------------------------------------------------------------------------------------------------------------------------------------------|--------------|----------------|------------|
| The copyright of this drawing and design is retained by Steve Haskey Design LTD.<br>It must not be copied or reproduced without consent in writing. |              |                |            |
| Sheet SURVEY - Elevations (1) and Section                                                                                                           |              |                |            |
| Project Proposed New Dwelling<br>The Piggery<br>Dusthouse Lane<br>Finstall<br>Bromsgrove<br>B60 3AE                                                 |              |                |            |
| Client                                                                                                                                              |              |                |            |
| Drawn<br>By                                                                                                                                         | A. J. Haskey | Drawing Number | Sheet Size |
| Date                                                                                                                                                | Feb 2023     | 22-31-203      | A3         |