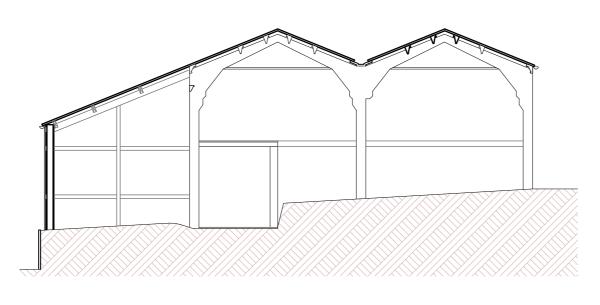

## SOUTH ELEVATION SCALE 1:100

WEST ELEVATION SCALE 1:100

SECTION A-A SCALE 1:100

| Steve Haskey Design Ltd.<br>20 St. John Street<br>Bromsgrove<br>Worcestershire TEL: 01527 832587<br>B61 8QY E-MAIL: steve@haskey.co.uk              |              |                |            |
|-----------------------------------------------------------------------------------------------------------------------------------------------------|--------------|----------------|------------|
| The copyright of this drawing and design is retained by Steve Haskey Design LTD.<br>It must not be copied or reproduced without consent in writing. |              |                |            |
| Sheet SURVEY - Elevations (1) and Section                                                                                                           |              |                |            |
| Project Proposed New Dwelling<br>The Piggery<br>Dusthouse Lane<br>Finstall<br>Bromsgrove<br>B60 3AE                                                 |              |                |            |
| Client                                                                                                                                              |              |                |            |
| Drawn<br>By                                                                                                                                         | A. J. Haskey | Drawing Number | Sheet Size |
| Date                                                                                                                                                | Feb 2023     | 22-31-203      | A3         |