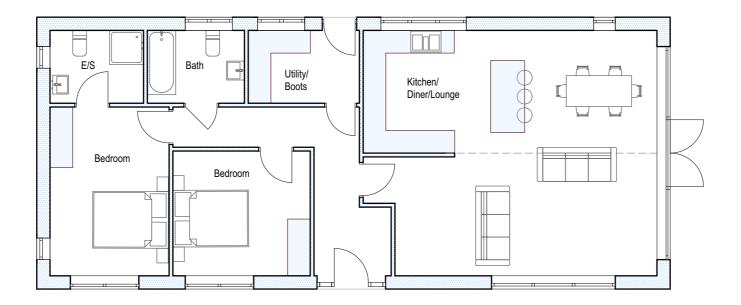

| Steve Haskey Design Ltd.<br>20 St. John Street                                                                                                      |                  |                                    |            |  |
|-----------------------------------------------------------------------------------------------------------------------------------------------------|------------------|------------------------------------|------------|--|
| Bromsgro<br>Worcester<br>B61 8QY                                                                                                                    |                  | 01527 832587<br>steve@haskey.co.uk |            |  |
| The copyright of this drawing and design is retained by Steve Haskey Design LTD.<br>It must not be copied or reproduced with