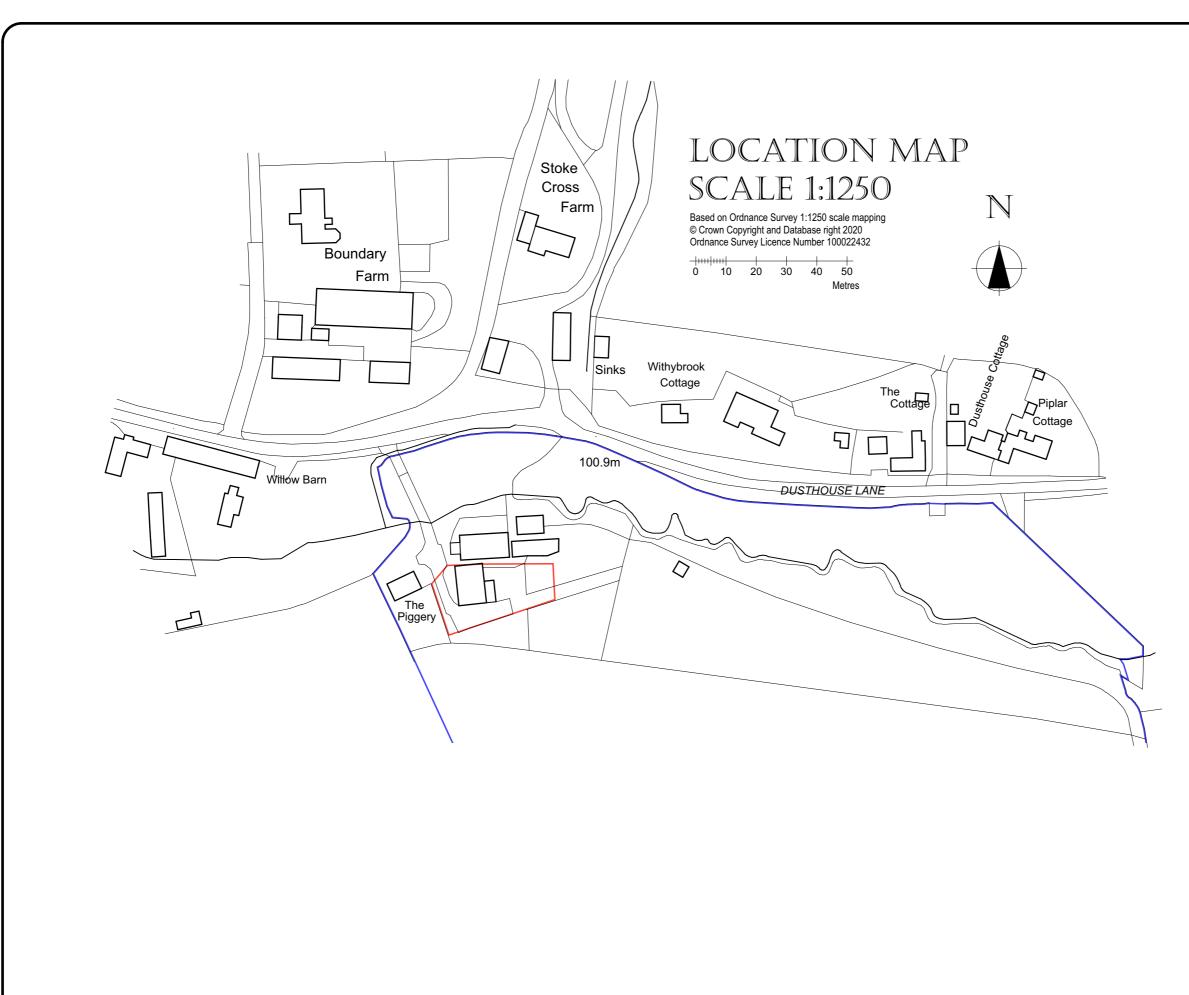

| Steve Haskey Design Ltd.<br>20 st. John Street<br>Bromsgrove                                                                                        |                           |                                    |            |
|-----------------------------------------------------------------------------------------------------------------------------------------------------|---------------------------|------------------------------------|------------|
| Worcester<br>B61 8QY                                                                                                                                | rshire TEL:<br>E-MAIL:    | 01527 832587<br>steve@haskey.co.uk |            |
| The copyright of this drawing and design is retained by Steve Haskey Design LTD.<br>It must not be copied or reproduced without consent in writing. |                           |                                    |            |
| Sheet SCHEME - Location Map                                                                                                                         |                           |                                    |            |
| Project                                                                                                                                             | the proposed New Dwelling |                                    |            |
|                                                                                                                                                     | The Piggery               |                                    |            |
|                                                                                                                                                     | Dusthouse Lane            |                                    |            |
|                                                                                                                                                     | Finstall                  |                                    |            |
|                                                                                                                                                     | Bromsgrove                |                                    |            |
|                                                                                                                                                     | B60 3AE                   |                                    |            |
| Client                                                                                                                                              | Ann Wheeler-Vine          |                                    |            |
| Drawn<br>By                                                                                                                                         | G.G. Pugh                 | Drawing Number                     | Sheet Size |
| Date                                                                                                                                                | Oct 2023                  | 22-31-001                          | A3         |