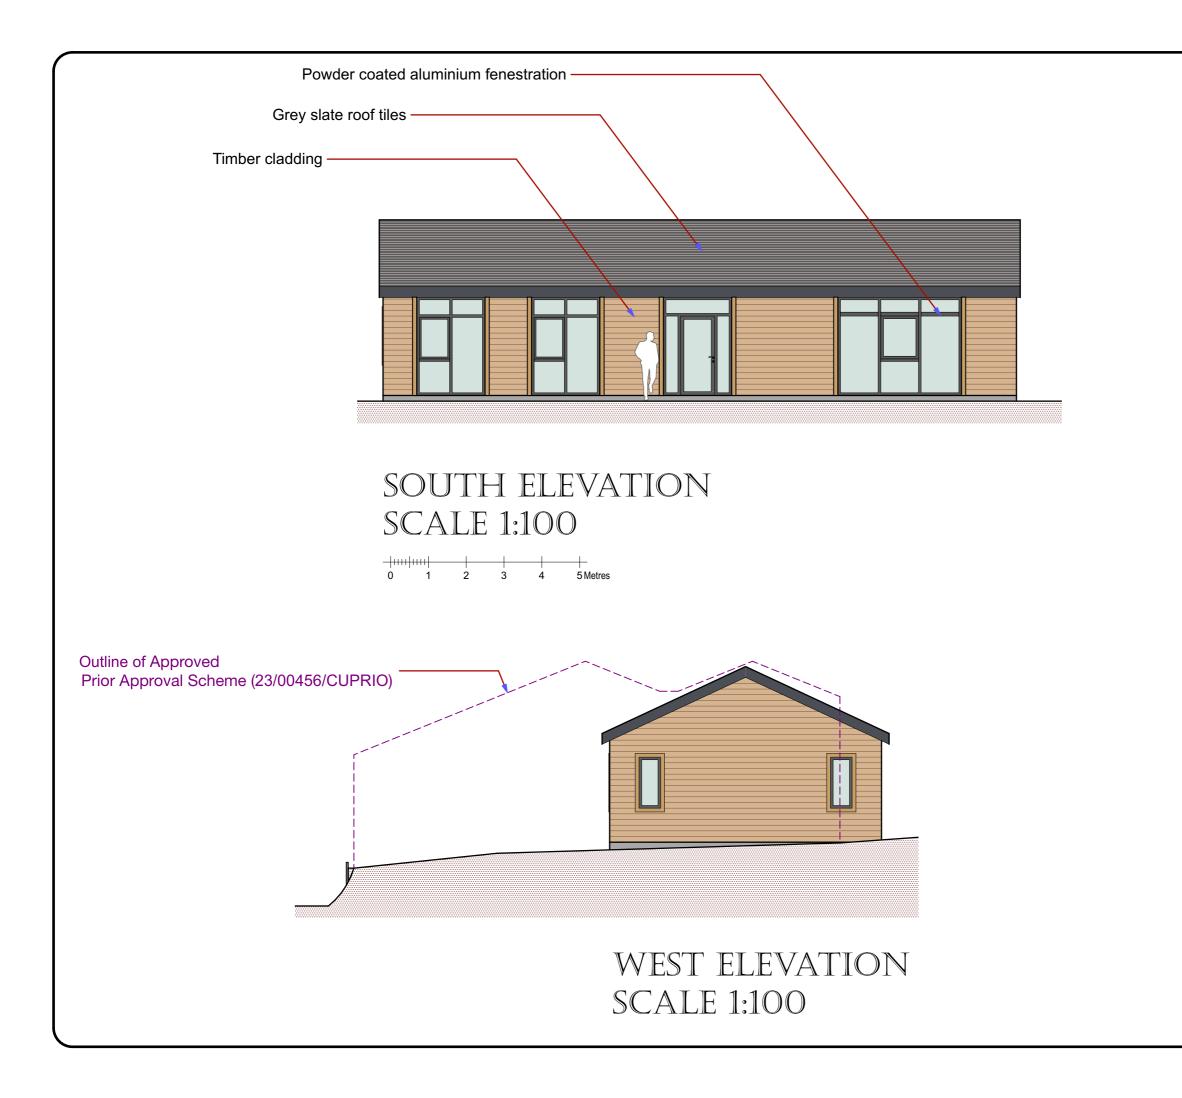

| Steve Haskey Design Ltd.<br>20 St. John Street                                                                                                      |                  |                                    |            |
|-----------------------------------------------------------------------------------------------------------------------------------------------------|------------------|------------------------------------|------------|
| Bromsgro<br>Worcester<br>B61 8QY                                                                                                                    |                  | 01527 832587<br>steve@haskey.co.uk |            |
| The copyright of this drawing and design is retained by Steve Haskey Design LTD.<br>It must not be copied or reproduced without consent in writing. |                  |                                    |            |
| Sheet SCHEME - Elevations                                                                                                                           |                  |                                    |            |
| Project Proposed New Dwelling                                                                                                                       |                  |                                    |            |
|                                                                                                                                                     | The Piggery      |                                    |            |
|                                                                                                                                                     | Dusthouse Lane   |                                    |            |
|                                                                                                                                                     | Finstall         |                                    |            |
|                                                                                                                                                     | Bromsgrove       |                                    |            |
|                                                                                                                                                     | B60 3AE          |                                    |            |
| Client                                                                                                                                              | Ann Wheeler-Vine |                                    |            |
| Drawn<br>By                                                                                                                                         | G.G. Pugh        | Drawing Number                     | Sheet Size |
| Date                                                                                                                                                | Oct 2023         | 22-31-213                          | A3         |