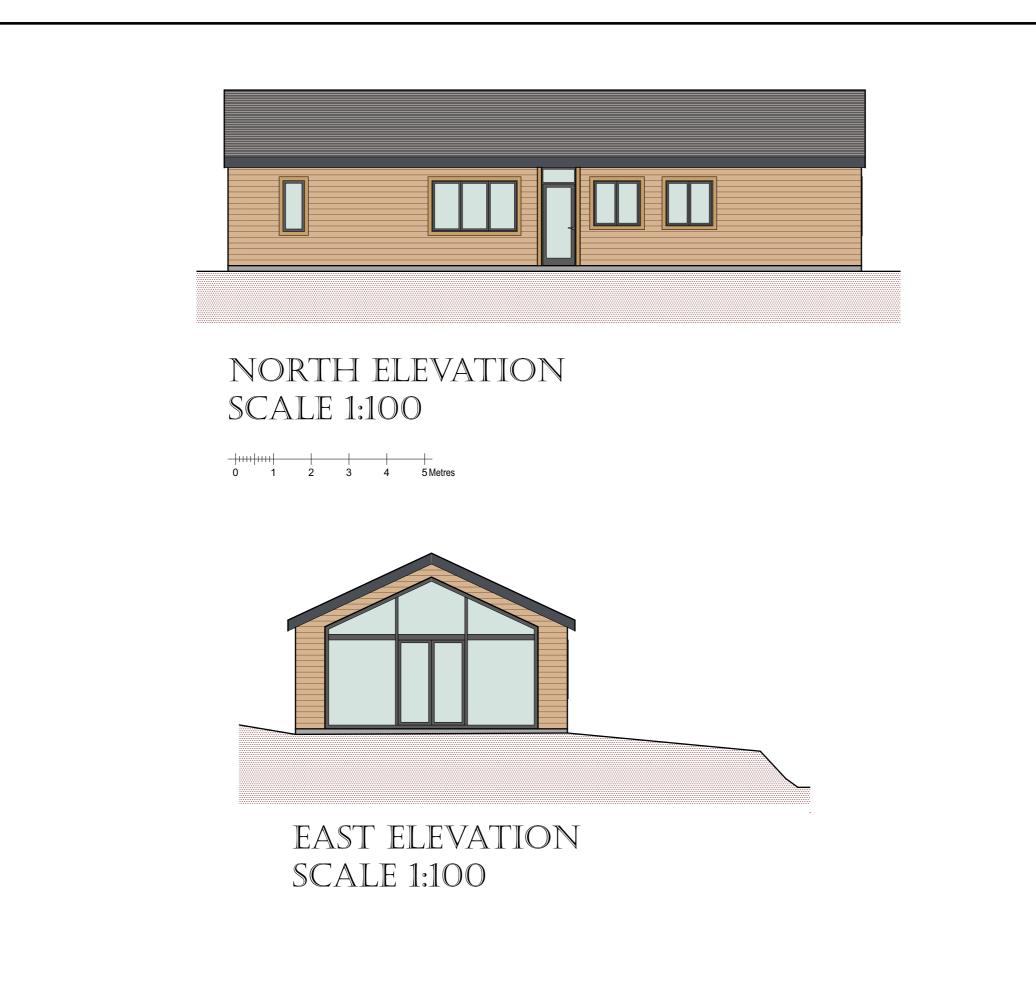

| Steve Haskey Design Ltd.<br>20 St. John Street                                                                                                      |                  |                                    |            |  |
|-----------------------------------------------------------------------------------------------------------------------------------------------------|------------------|------------------------------------|------------|--|
| Bromsgro<br>Worcester<br>B61 8QY                                                                                                                    |                  | 01527 832587<br>steve@haskey.co.uk |            |  |
| The copyright of this drawing and design is retained by Steve Haskey Design LTD.<br>It must not be copied or reproduced without consent in writing. |                  |                                    |            |  |
| Sheet SCHEME - Elevations                                                                                                                           |                  |                                    |            |  |
| Project Proposed New Dwelling                                                                                                                       |                  |                                    |            |  |
|                                                                                                                                                     | The Piggery      |                                    |            |  |
|                                                                                                                                                     | Dusthouse Lane   |                                    |            |  |
|                                                                                                                                                     | Finstall         |                                    |            |  |
|                                                                                                                                                     | Bromsgrove       |                                    |            |  |
|                                                                                                                                                     | B60 3AE          |                                    |            |  |
| Client                                                                                                                                              | Ann Wheeler-Vine |                                    |            |  |
| Drawn<br>By                                                                                                                                         | G.G. Pugh        | Drawing Number                     | Sheet Size |  |
| Date                                                                                                                                                | Oct 2023         | 22-31-214                          | A3         |  |