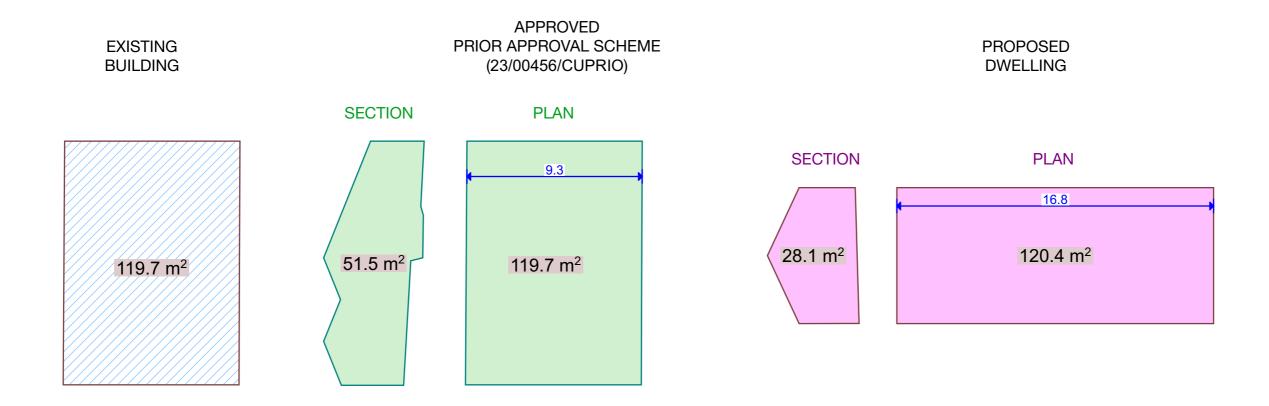

## COMPARISON OF FOOTPRINT (MEASURED EXTERNALLY) AND VOLUME

|       |           | EXISTING/ APPROVED PRIOR APPROVAL SCHEME                    | PROF                                                     | POSED DWELLING               | Steve Haskey Design Ltd.                                                                                                                         |                                               |            |
|-------|-----------|-------------------------------------------------------------|----------------------------------------------------------|------------------------------|--------------------------------------------------------------------------------------------------------------------------------------------------|-----------------------------------------------|------------|
|       | FOOTPRINT | 119.7m <sup>2</sup>                                         |                                                          |                              | 20 St. John Street Bromsgrove Worcestershire TEL: B61 8QY E-MAIL:                                                                                | EL: 01527 832587<br>-MAIL: steve@haskey.co.uk |            |
|       |           |                                                             | 120.4m <sup>2</sup>                                      | 20.4m <sup>2</sup>           | The copyright of this drawing and design is retained by Steve Haskey Design LTD. It must not be copied or reproduced without consent in writing. |                                               |            |
|       |           |                                                             |                                                          |                              | Sheet SCHEME - Area Comparison                                                                                                                   |                                               |            |
|       | VOLUME    | $51.5 \text{m}^2 \times 9.3 \text{m} =$ $478.95 \text{m}^3$ |                                                          | $m^2 \times 16.8m = 72.8m^3$ | Project Proposed New Dwelling The Piggery Dusthouse Lane Finstall Bromsgrove B60 3AE Client Ann Wheeler-Vine                                     |                                               |            |
|       |           |                                                             |                                                          | REVISIONS:                   | Drawn<br>By G.G. Pugh                                                                                                                            | Drawing Number                                | Sheet Size |
| A- Vo |           |                                                             | A- Volume calculations added to drawing.  GGP 24/11/2023 | Data 0 / 2022                | 22-31-215A                                                                                                                                       | A3                                            |            |