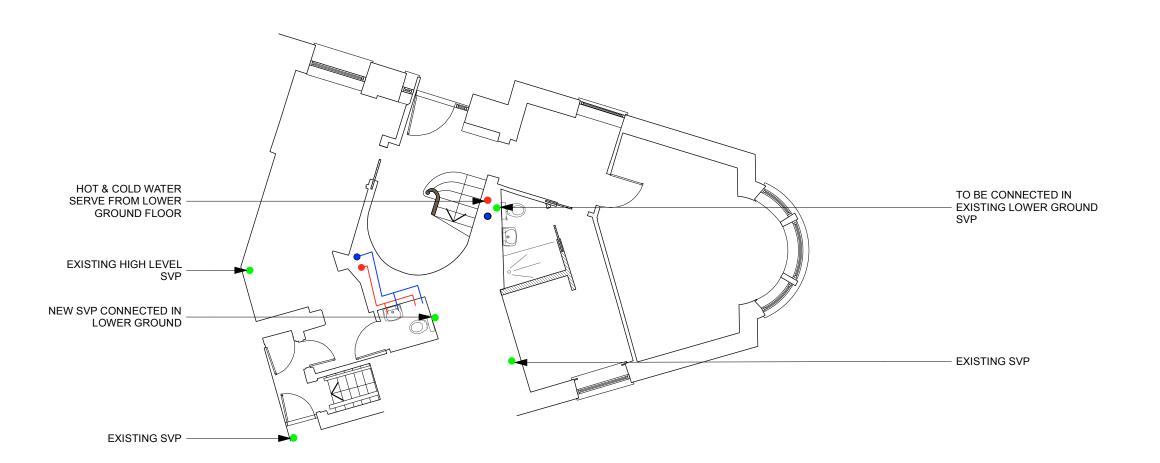

1 Lower Ground Floor Scale: 1:100

# Project 1 West Halkin Project Number 1083 Drawing Title Lower Ground Floor - Plumbing Plan Paper Scale | Issue Date

16/08/23

**REV A 271123** 

@ A3