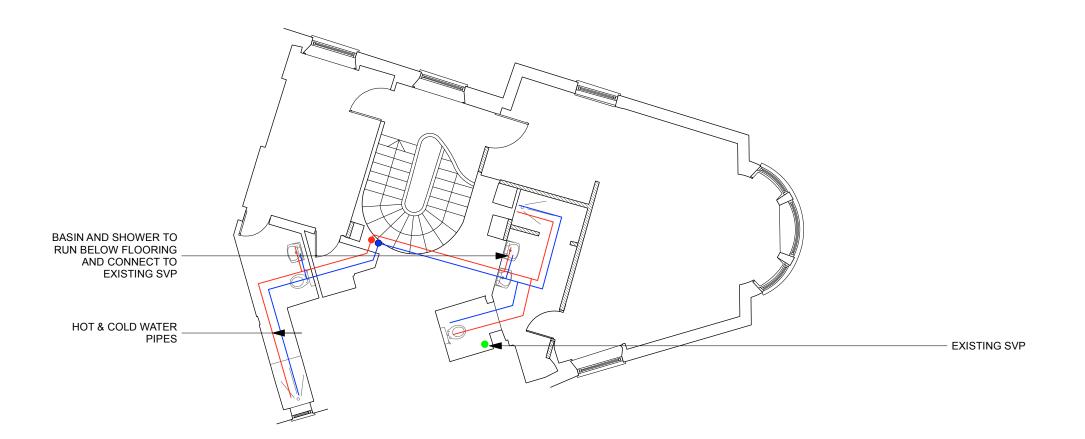

1 Lower Ground Floor Scale: 1:100

# Project 1 West Halkin Project Number 1083 Drawing Title Lower Ground Floor - Plumbing Plan Paper Scale | Issue Date

16/08/23

**REV A 271123** 

@ A3