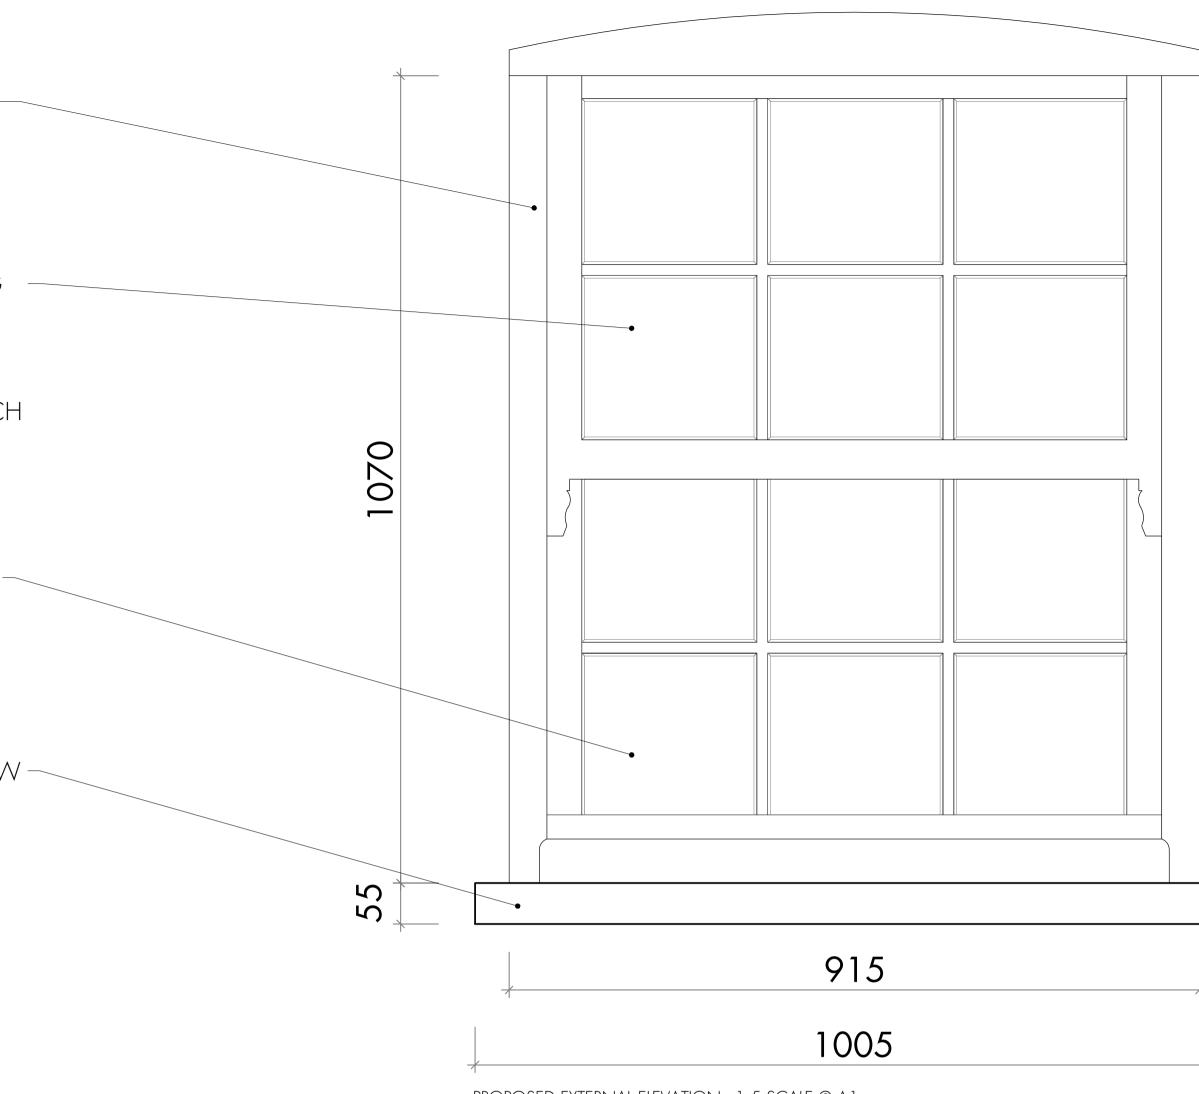

> 6 OVER 2 PAINTED TOP SASH WINDOW - TO MATCH EXISTING

PROPOSED SILL TO SASH WINDOW -- TO MATCH EXISTING

| NO. REVISIONS                                                                                                                                                                                                                                                                                                                                                                  | DATE INITIAL |                                            | IAN WYLIE ARC                                                                      | CHITECTS     |
|--------------------------------------------------------------------------------------------------------------------------------------------------------------------------------------------------------------------------------------------------------------------------------------------------------------------------------------------------------------------------------|--------------|--------------------------------------------|------------------------------------------------------------------------------------|--------------|
| <ul> <li>NOTES</li> <li>1. THIS DRAWING IS NOT TO BE SCALED</li> <li>2. ALL DIMENSIONS AND LEVELS TO BE CHECKED ON SITE PRIOR TO SETTING OUT OR MANUFACTURE. ANY DI<br/>BETWEEN SITE, DRAWING OR SPECIFICATION TO BE REPORTED TO THE ARCHITECT IMMEDIATELY.</li> <li>3. THIS DRAWING IS THE COPYRIGHT OF IAN WYLIE ARCHITECTS AND SHALL NOT BE REPRODUCED WITHOUT F</li> </ul> |              | PLANNING AND LISTED<br>BUILDING CONDITIONS | 17 NOTTINGHAM STREET<br>7935 8885<br>LONDON W1U 5EW<br>info@ianwyliearchitects.com | T: 020<br>E: |

PROPOSED EXTERNAL ELEVATION - 1:5 SCALE @ A1

DETAIL 01: INTEGRAL TRUE DIVING GLAZING BARS -

PROPOSED PLAN - 1:5 SCALE @ A1

Site 77 EATON TERRACE LONDON SW1W 8TN

Client MR & MRS FINNON

|               | Millim<br><br>0 | etres<br>100 | 200  |     | 400 | 50             |
|---------------|-----------------|--------------|------|-----|-----|----------------|
|               | 0               | 100          | 200  | 300 | 400 |                |
| Drawing Title |                 |              |      |     |     |                |
| Drawing Title |                 |              |      |     |     |                |
|               |                 |              |      |     |     |                |
| PROPOS        |                 |              |      |     |     |                |
|               | ed<br>Indow (Wo | 02) DETA     | AILS |     |     |                |
| REAR WI       | NDOW (W         | 02) DETA     | AILS |     |     | <b>—</b> • • • |
|               |                 |              |      |     | 1   | Revision       |