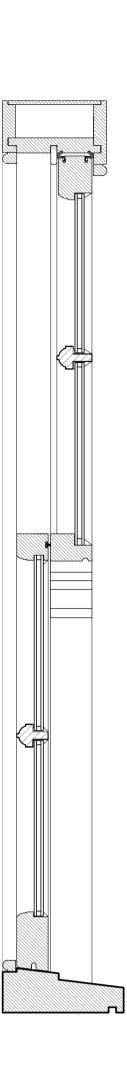

-----------|--------------|------|-----|-----|----------------|
|               | 0               | 100          | 200  | 300 | 400 |                |
| Drawing Title |                 |              |      |     |     |                |
| Drawing Title |                 |              |      |     |     |                |
|               |                 |              |      |     |     |                |
| PROPOS        |                 |              |      |     |     |                |
|               | ed<br>Indow (Wo | 02) DETA     | AILS |     |     |                |
| REAR WI       | NDOW (W         | 02) DETA     | AILS |     |     | <b>—</b> • • • |
|               |                 |              |      |     | 1   | Revision       |

160 PROPOSED SECTION - 1:5 SCALE @ A1