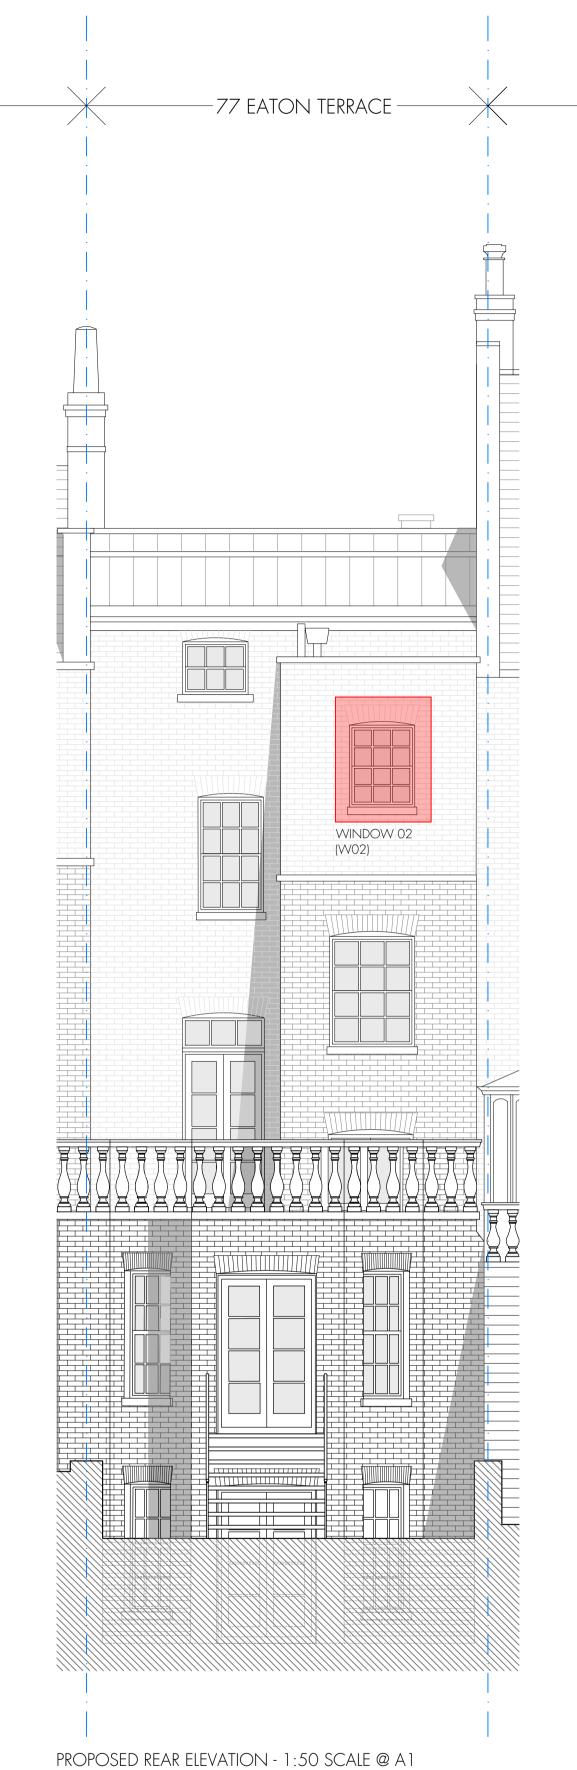

PROPOSED EXTERNAL ELEVATION - 1:5 SCALE @ A1

DETAIL 01: INTEGRAL TRUE DIVING GLAZING BARS -

PROPOSED PLAN - 1:5 SCALE @ A1

Site 77 EATON TERRACE LONDON SW1W 8TN

Client MR & MRS FINNON

|               | Millim<br><br>0 | etres<br>100 | 200  |     | 400 | 50             |
|---------------|-----------------|--------------|------|-----|-----|----------------|
|               | 0               | 100          | 200  | 300 | 400 |                |
| Drawing Title |                 |              |      |     |     |                |
| Drawing Title |                 |              |      |     |     |                |
|               |                 |              |      |     |     |                |
| PROPOS        |                 |              |      |     |     |                |
|               | ed<br>Indow (Wo | 02) DETA     | AILS |     |     |                |
| REAR WI       | NDOW (W         | 02) DETA     | AILS |     |     | <b>—</b> • • • |
|               |                 |              |      |     | 1   | Revision       |