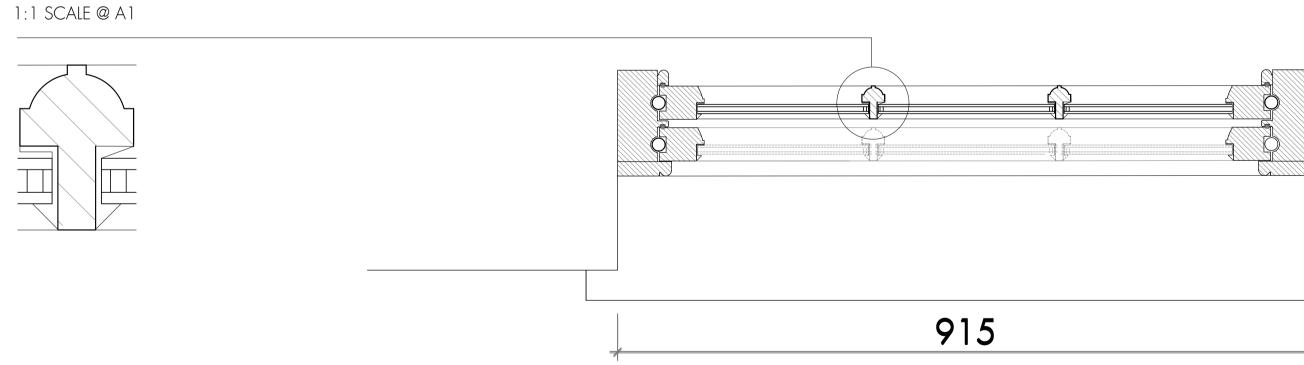

## TRADITIONAL HAND PAINTED TIMBER - TO MATCH EXISTING

ULTRA SLIMLINE DOUBLE GLAZING 12MM BUILD-UP COMPRISING: 4MM GLASS/4MM GAP/4MM GLASS) WITH INTEGRAL (TRUE DIVING) GLAZING BARS TO MATCH EXISTING PROFILE

PROPOSED EXTERNAL ELEVATION - 1:5 SCALE @ A1

DETAIL 01: INTEGRAL TRUE DIVING GLAZING BARS -

PROPOSED PLAN - 1:5 SCALE @ A1

Site 77 EATON TERRACE LONDON SW1W 8TN

Client MR & MRS FINNON

|               | Millim<br><br>0 | etres<br>100 | 200  |     | 400 | 50             |
|---------------|-----------------|--------------|------|-----|-----|----------------|
|               | 0               | 100          | 200  | 300 | 400 |                |
| Drawing Title |                 |              |      |     |     |                |
| Drawing Title |                 |              |      |     |     |                |
|               |                 |              |      |     |     |                |
| PROPOS        |                 |              |      |     |     |                |
|               | ed<br>Indow (Wo | 02) DETA     | AILS |     |     |                |
| REAR WI       | NDOW (W         | 02) DETA     | AILS |     |     | <b>—</b> • • • |
|               |                 |              |      |     | 1   | Revision       |