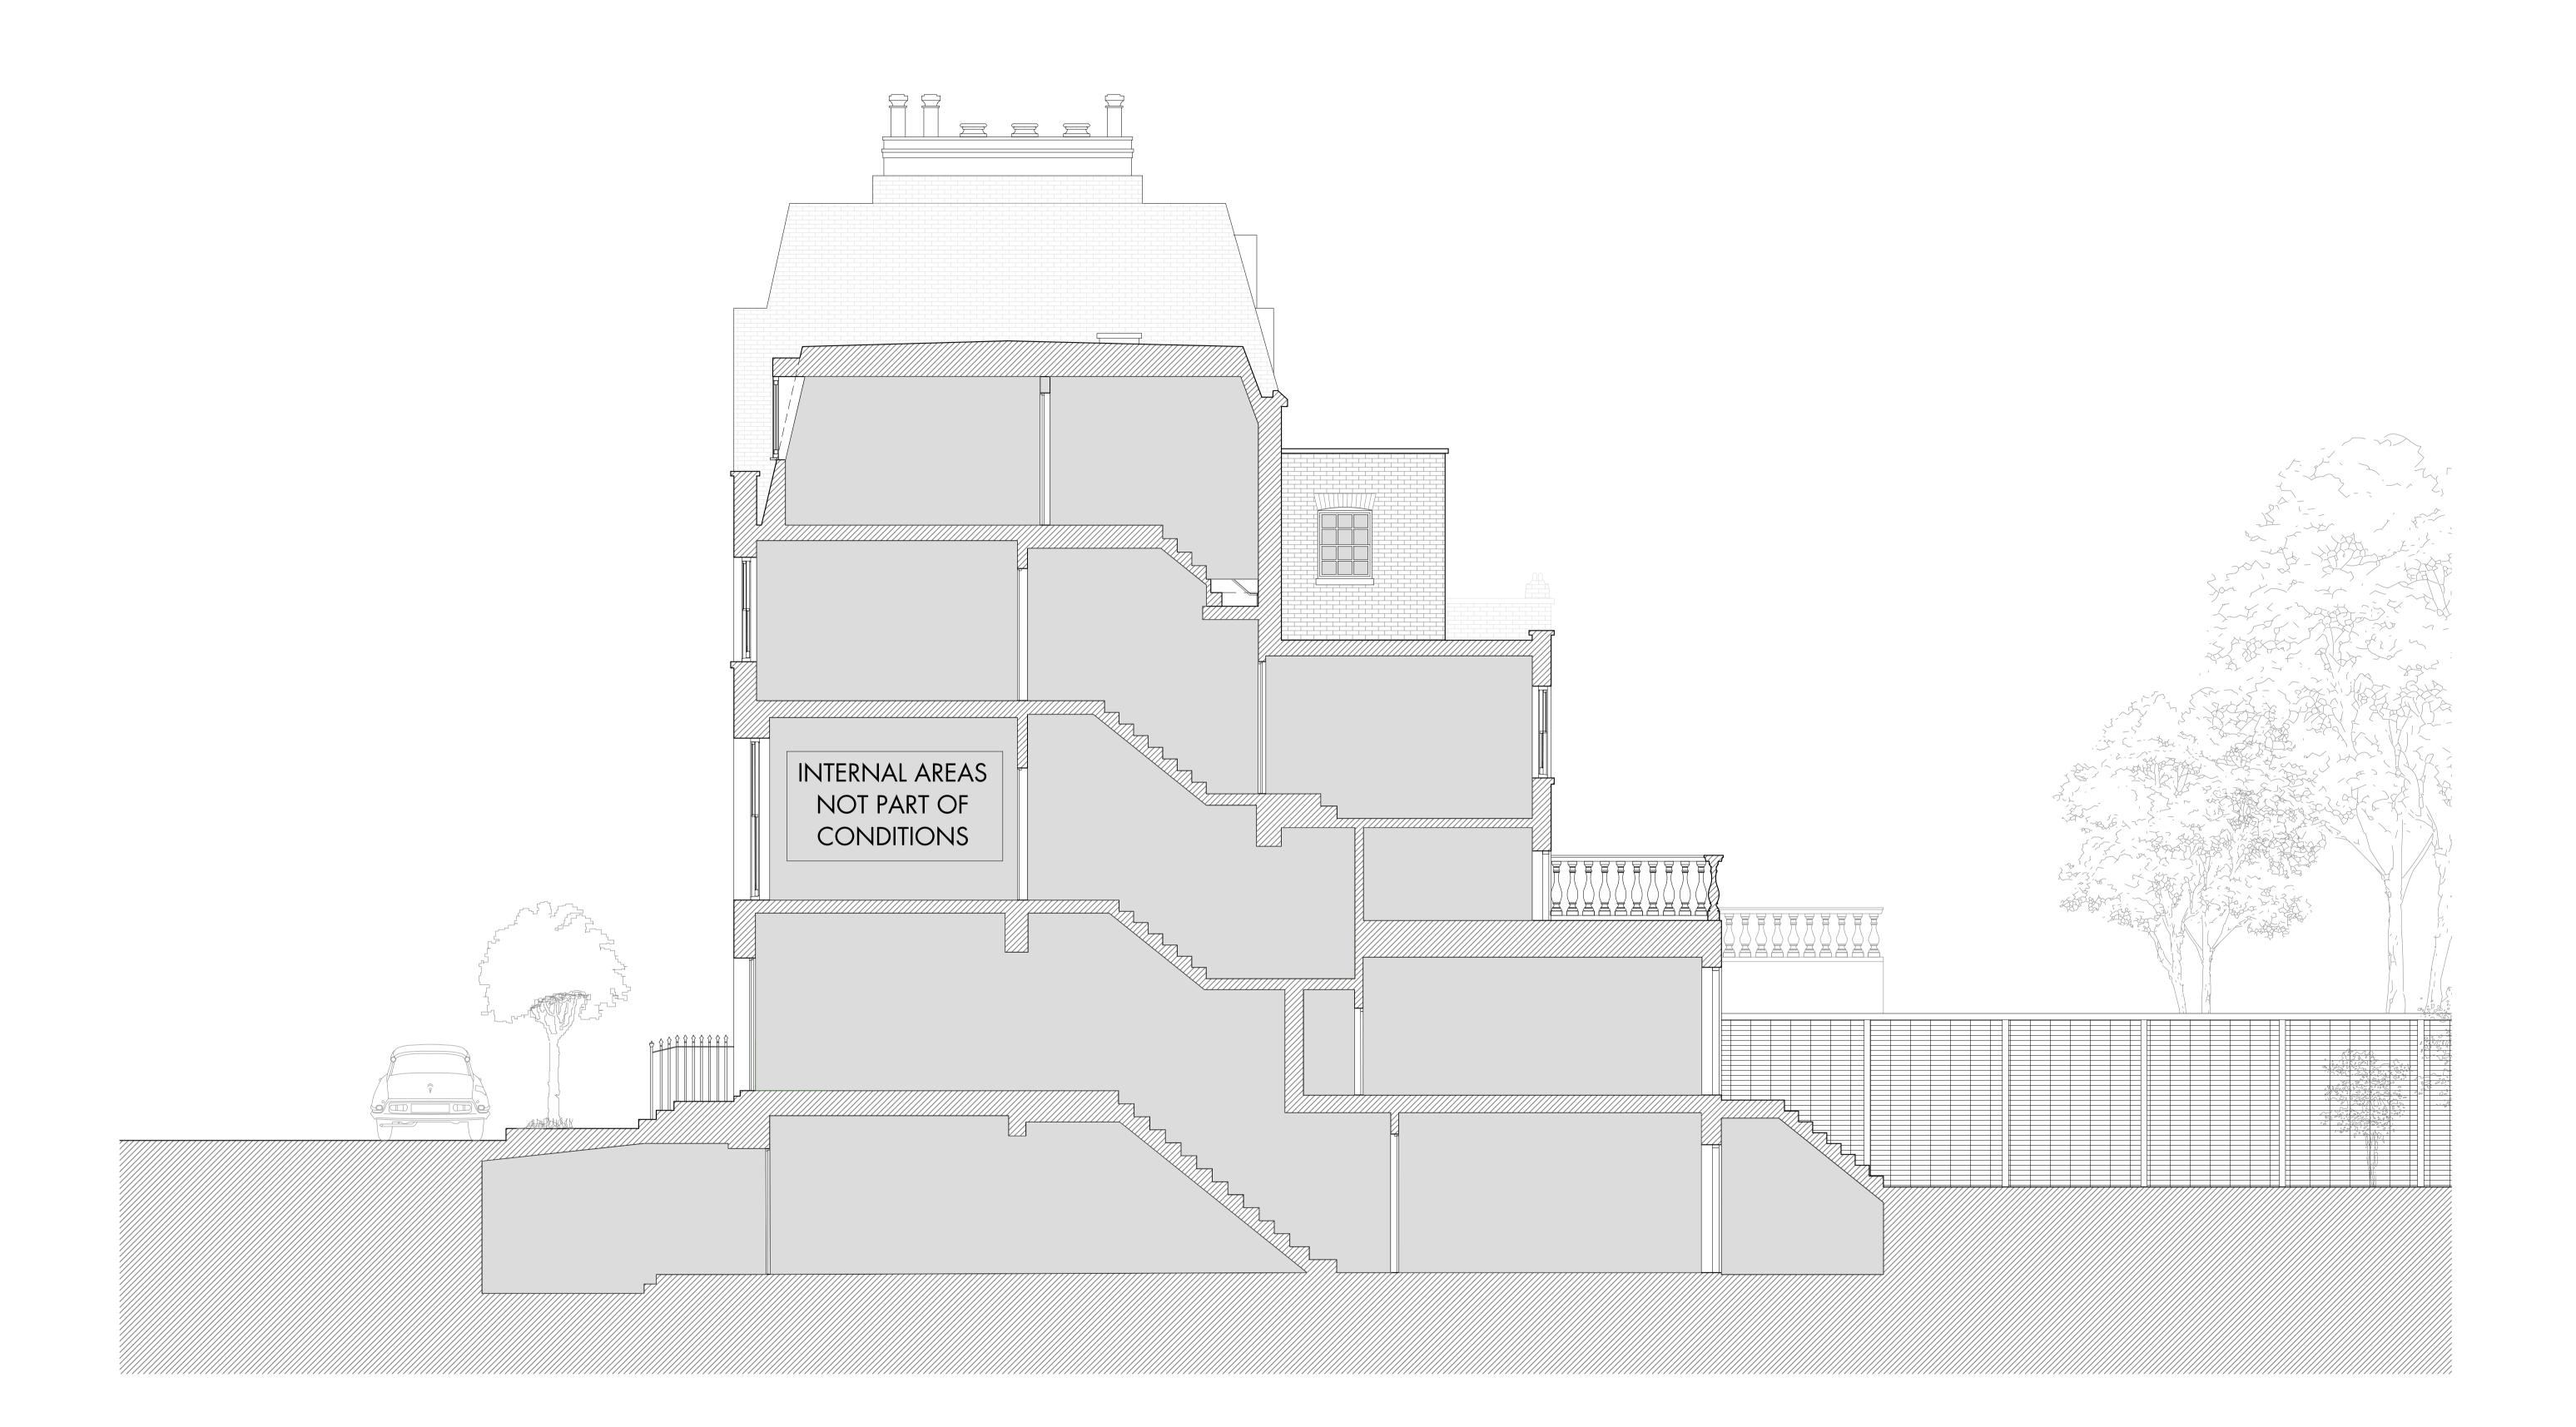

## <sup>Site</sup> 77 EATON TERRACE LONDON SW1W 8TN

<sup>Client</sup> MR & MRS FINNON

|               | Metre       | Metres |          |        |   |          |  |  |
|---------------|-------------|--------|----------|--------|---|----------|--|--|
|               | 0           | ]      | 2        | 3      | 4 | 5        |  |  |
| Drawing Title |             |        |          |        |   |          |  |  |
| PROPOSED      | )           |        |          |        |   |          |  |  |
| SIDE SECTI    | ON          |        |          |        |   |          |  |  |
| <br>Scale     | Drawing No. |        |          |        |   | Revision |  |  |
| 1:50 @ A1     | 464 -       | IWA    | - EX - I | E - 02 |   | -        |  |  |