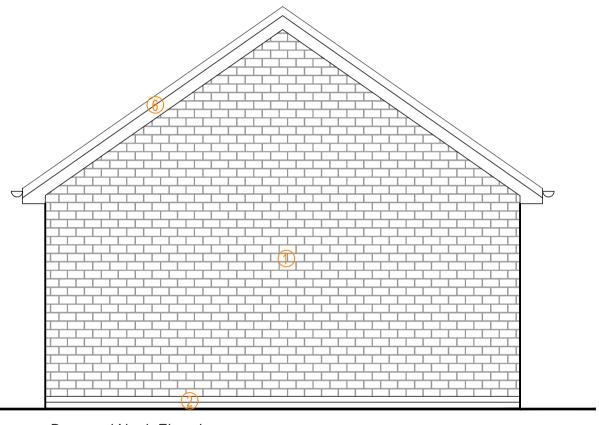

Proposed East Elevation Scale 1:50 @A1

Proposed Garage Ground Floor Plan Scale 1:50 @A1

Proposed South Elevation Scale 1:50 @A1

Proposed North Elevation Scale 1:50 @A1

www.nbda-architects.co.uk

Tel 01625 575550

Client MR J WALDIE

Project THE OLD STABLES, LONG STREET RUDSTON, Y025 4UH

PROPOSED GARAGE PLANS & ELEVATIONS

Drawing No. 2080-TOS-010 Revision C

Scale 1:50@A1 Date 10.03.22 Drawn SM

This drawing is copyright of N.B.D.A. Ltd. and should not be reproduced without permission. Dimensions should not be scaled off this drawing. All dimensions should be checked on site.