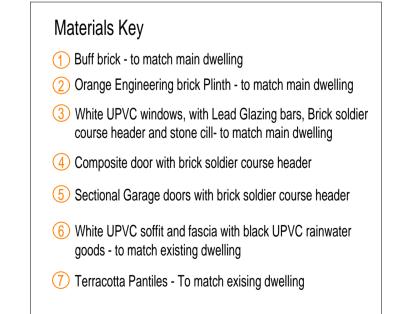

Proposed East Elevation Scale 1:50 @A1



Proposed Garage Ground Floor Plan Scale 1:50 @A1



Proposed South Elevation Scale 1:50 @A1



Proposed North Elevation Scale 1:50 @A1









www.nbda-architects.co.uk

Tel 01625 575550

Client MR J WALDIE

Project THE OLD STABLES, LONG STREET RUDSTON, Y025 4UH

PROPOSED GARAGE PLANS & ELEVATIONS

Drawing No. 2080-TOS-010 Revision C

Scale 1:50@A1 Date 10.03.22 Drawn SM

This drawing is copyright of N.B.D.A. Ltd. and should not be reproduced without permission. Dimensions should not be scaled off this drawing. All dimensions should be checked on site.

28.11.23

13.11.23

24.08.23