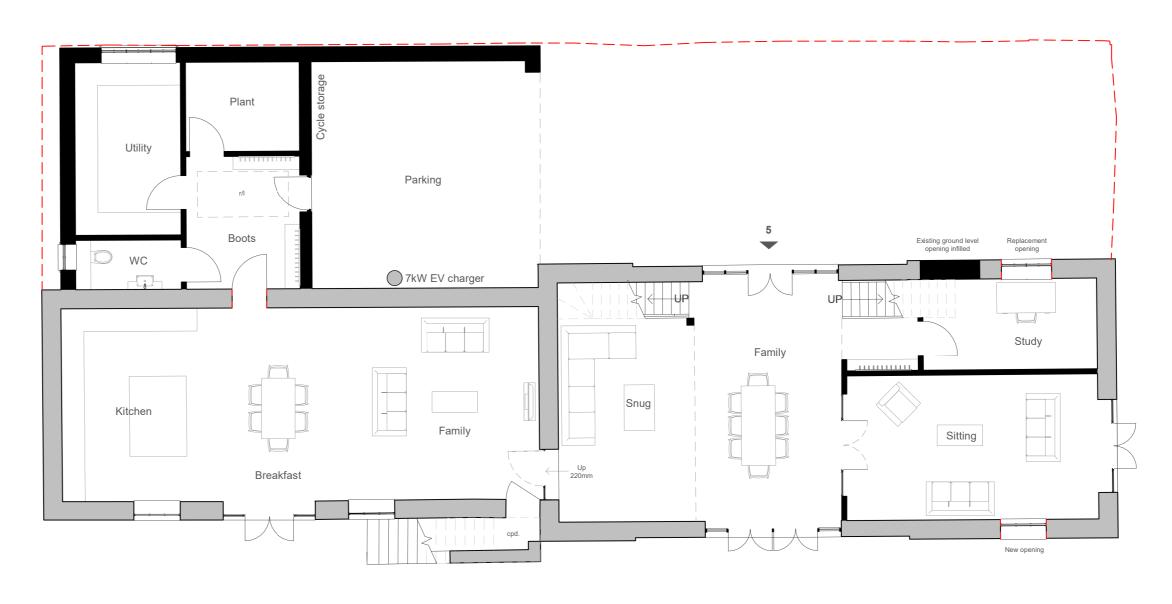

First Floor Plan

Ground Floor Plan

Key: Existing Demolished Proposed

Tyack Architects Ltd The Mann Institute Oxford Street Moreton-in-Marsh Gloucestershire GL56 0LA t: 01608 650 490

t: 01608 650 490 f: 01608 651 863 e: mail@tyackarchitects.com w: tyackarchitects.com