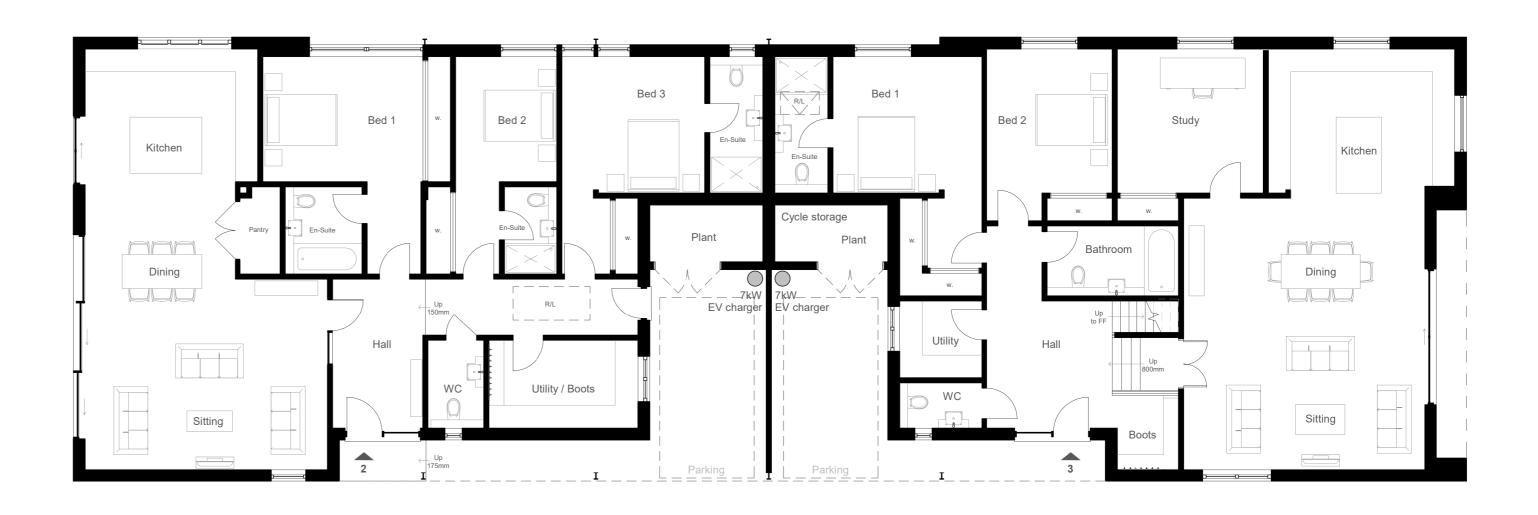

## First Floor Plan



Ground Floor Plan

## Planning

This drawing has been prepared for workstages up to planning application purposes only and is not intended "for construction". The 'scale bar' should only be used to check the drawing has been reproduced to the correct size. No responsibility can be accepted for errors made by others in "scaling" from this drawing.

Tyack Architects Ltd own copyright of the original design work in the drawings, documents and digital files which cannot be copied, loaned or disclosed without written agreement. Please refer to our Standard Terms of Business.





Planning
Units 2 & 3 - Proposed Plans
Northfield Barns, Andoversford
Lowe Holdings Ltd

Scale: 1: 100@A2 Date: Sept 2023
Drawn/Checked: PS/DG Drg No: 3136-008