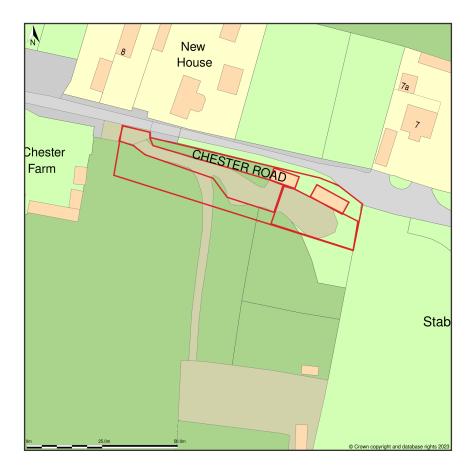

## Site Chester Road, Effingham, Surrey, KT24 5SQ

Location Plan shows area bounded by: 510742.36, 153088.48 510883.78, 153229.9 (at a scale of 1:1250), OSGridRef: TQ10815315. The representation of a road, track or path is no evidence of a right of way. The representation of features as lines is no evidence of a property boundary.