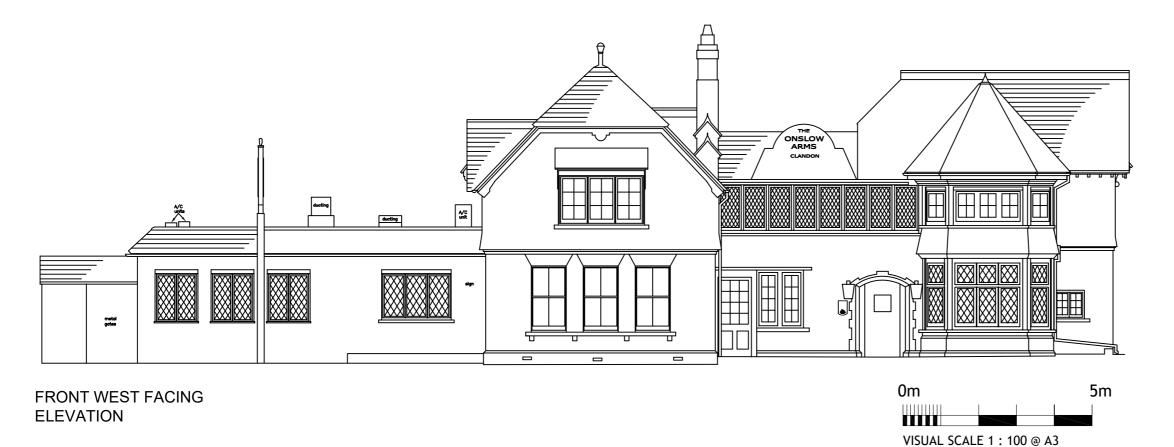

38 Southwick Street, Brighton West Sussex BN42 4TG

**t.** +44(0)1273 285 919

e. info@beltomsurveying.co.uk

w. beltomsurveying.co.uk

Client: Young & Co's

Project: Onslow Arms
The Street, West Clandon
Guildford, GUU4 7TE

Proposed Elevations Corporate Signage

| Scale    | Date       | Drawn | Approved |
|----------|------------|-------|----------|
| 1/100@A3 | 01.11.2023 | DRC   | AB       |

Do not scale dimensions direct from this drawing. All setting out and constructional dimensions should be carefully checked on site before commencement of work. This drawing is the copyright of BELTOM S U R V E Y I N G L T D .