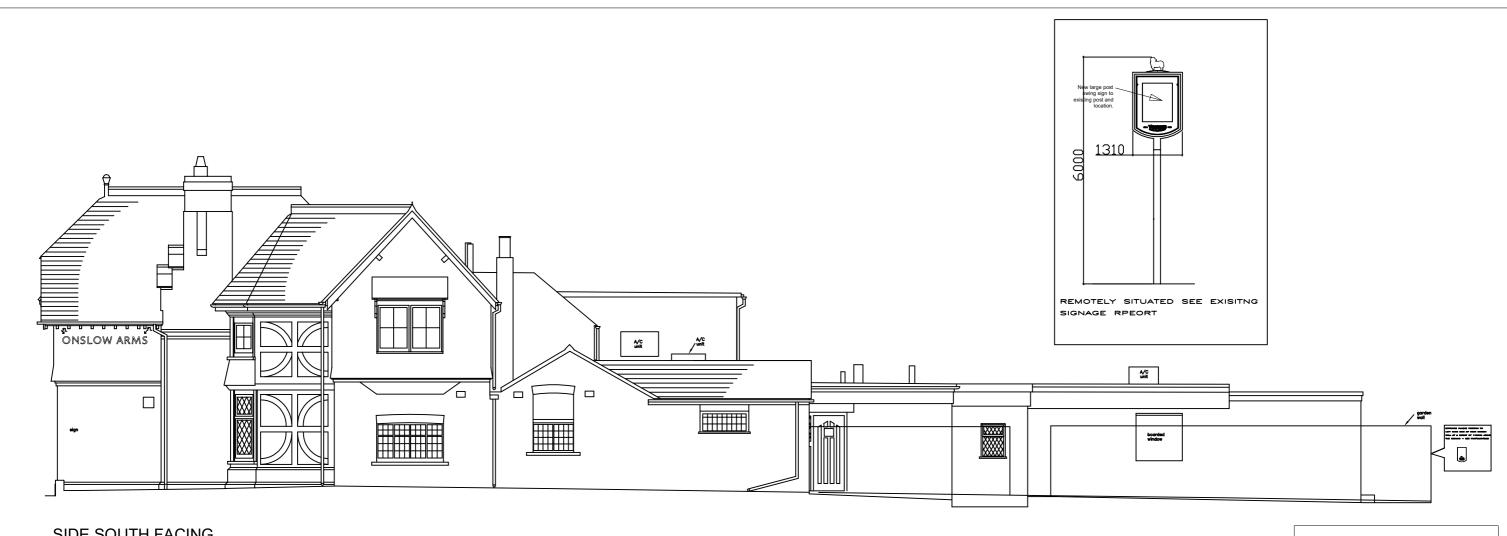

38 Southwick Street, Brighton West Sussex BN42 4TG

**t.** +44(0)1273 285 919

e. info@beltomsurveying.co.uk

w. beltomsurveying.co.uk

Client: Young & Co's

Project: Onslow Arms
The Street, West Clandon
Guildford, GUU4 7TE

Proposed Elevations Corporate Signage

| Scale    | Date       | Drawn | Approved |
|----------|------------|-------|----------|
| 1/100@A3 | 01.11.2023 | DRC   | AB       |

Do not scale dimensions direct from this drawing. All setting out and constructional dimensions should be carefully checked on site before commencement of work. This drawing is the copyright of BELTOM S U R V E Y I N G L T D .