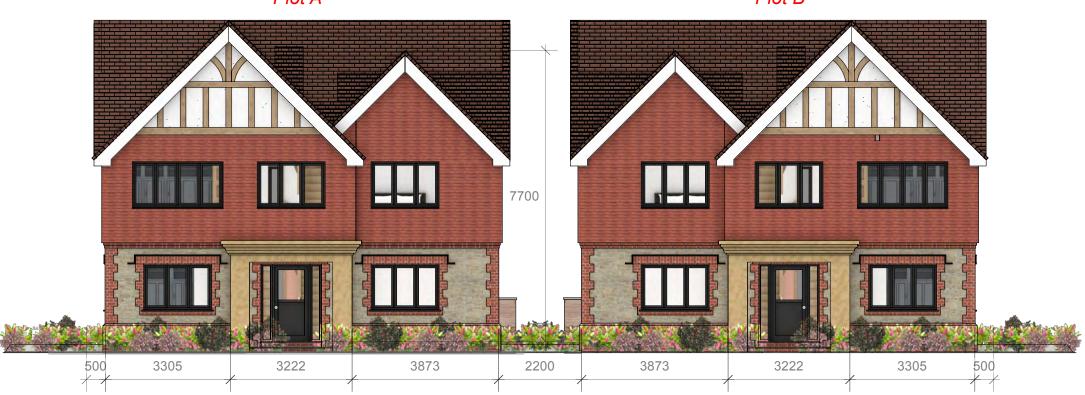

Previously Approved Front Elevation

Plot A

Previously Approved Front Elevation

Plot B

Proposed Front Elevation Plot A

Proposed Front Elevation Plot B

0 5 6 7 8 9 10 M

The Long Barn, High House Farm, Shere, Surrey, GU5 9BU T: 01306 731180 M:07818 422080

E:info@simonbestassociates.com

Copyright © 2023 Simon Best Associates Ltd. All rights reserved.

**Sheet Title:** Approved and Proposed Front Elevations

Should there be any conflict between

Client: Mr M Dolgovs

**Address:** Rosedene Bungalow, Peaslake Lane, Peaslake, Guildford, Surrey, GU5 9RJ

Drawing Title: Variation of Conditions
Scale: 1:100 @ A3

Date: November 2023