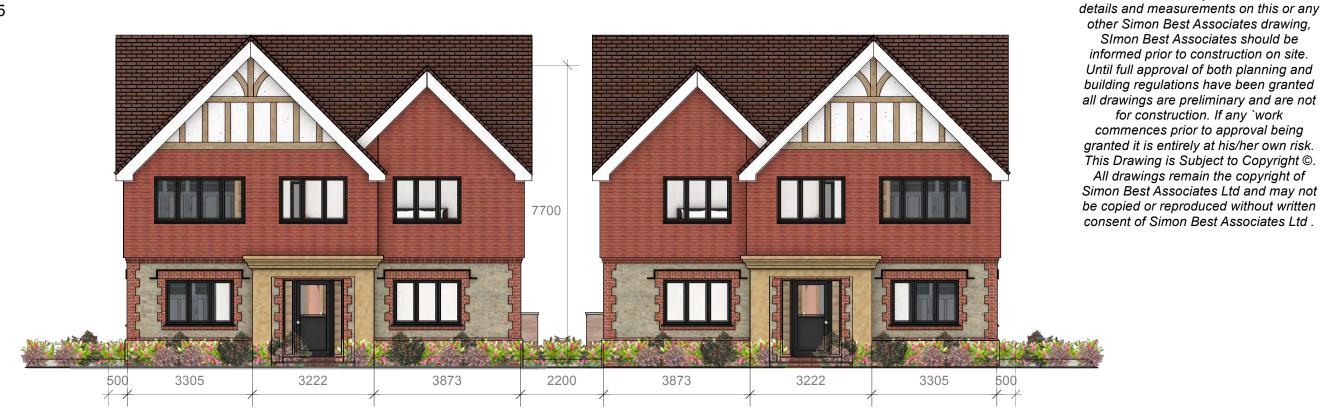

Previously Approved Front Elevation

Plot A

Previously Approved Front Elevation

Plot B

Proposed Front Elevation Plot A

Proposed Front Elevation Plot B

0 5 6 7 8 9 10 M

The Long Barn, High House Farm, Shere, Surrey, GU5 9BU T: 01306 731180 M:07818 422080

E:info@simonbestassociates.com

Copyright © 2023 Simon Best Associates Ltd. All rights reserved.

**Sheet Title:** Approved and Proposed Front Elevations

Should there be any conflict between

Client: Mr M Dolgovs

**Address:** Rosedene Bungalow, Peaslake Lane, Peaslake, Guildford, Surrey, GU5 9RJ

Drawing Title: Variation of Conditions
Scale: 1:100 @ A3

Date: November 2023