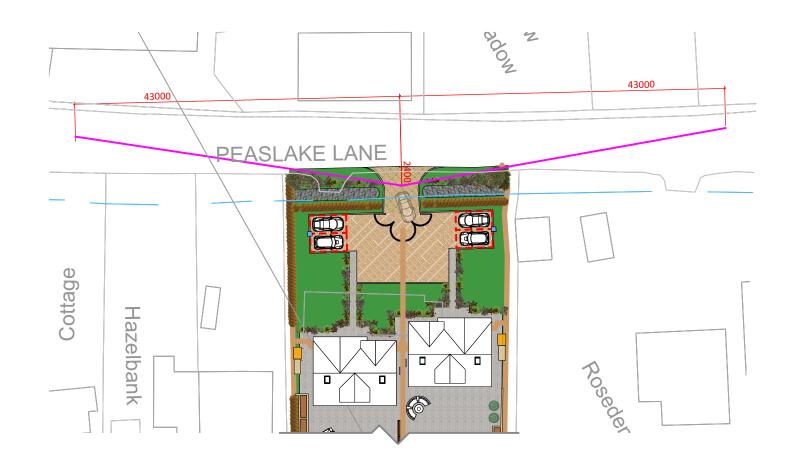

Drw. MDRB/VOC2.11

Proposed Exit Plan 1:500 - Visability Splay to remain as per previously discharged condition

The Long Barn, High House Farm, Shere, Surrey, GU5 9BU T: 01306 731180 M:07818 422080 E:info@simonbestassociates.com www.simonbestassociates.com Copyright © 2023 Simon Best Associates Ltd. All rights reserved. Sheet Title: Approved and Proposed Entranceway Client: Mr M Dolgovs Address: Rosedene Bungalow, Peaslake Lane, Peaslake, Guildford, Surrey, GU5 9RJ Drawing Title: Variation of Conditions Scale: 1:200 & 1:500 @ A3 Date: November 2023