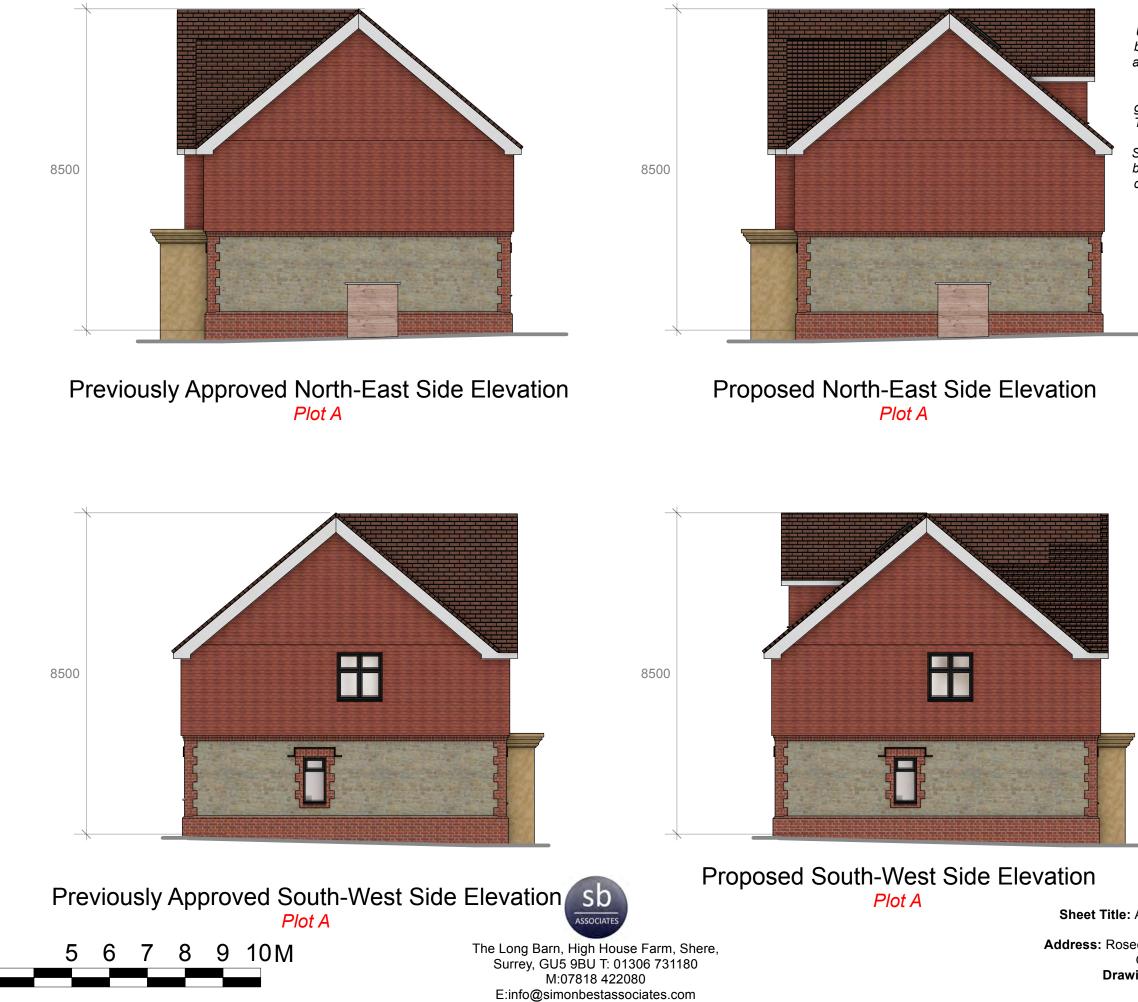

Sheet Title: Approved and Proposed Side Elevations Client: Mr M Dolgovs Address: Rosedene Bungalow, Peaslake Lane, Peaslake, Guildford, Surrey, GU5 9RJ Drawing Title: Variation of Conditions Scale: 1:100 @ A3 Date: November 2023