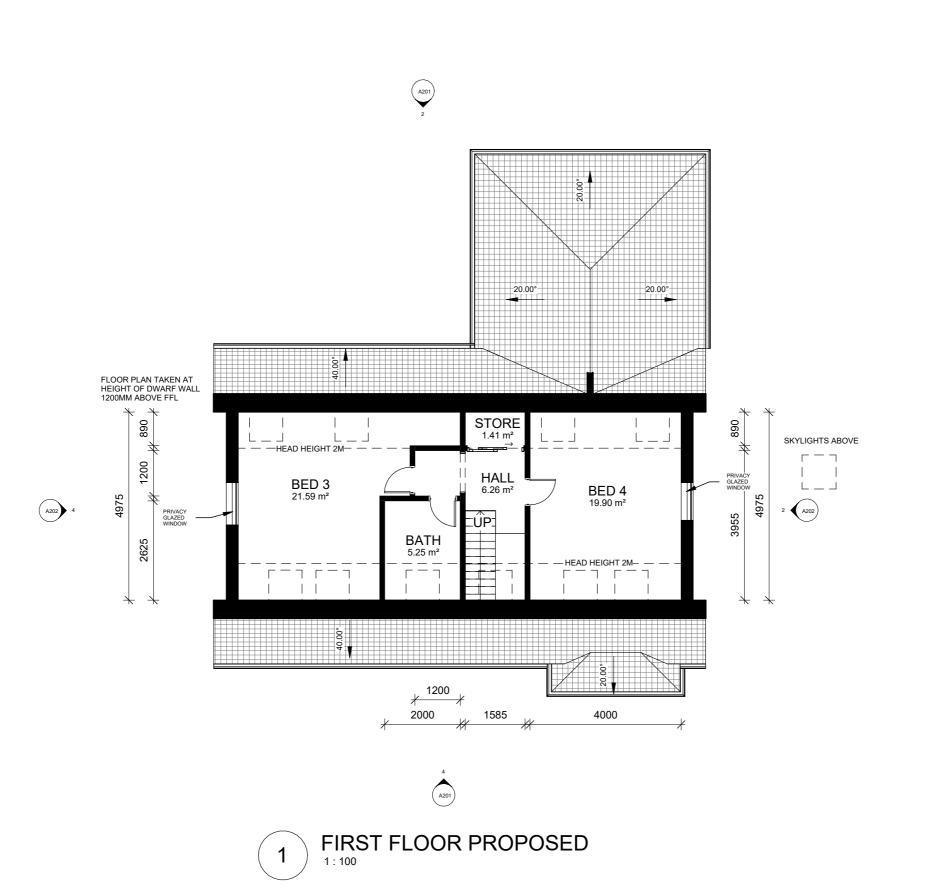

PROJECT ADDRESS:

NUTHATCH GREEN LANE OAKHAM, GU23 6PQ

DRAWING TITLE:

SCALE: 1:100

FIRST FLOOR PROPOSED

DRAWING NUMBER: 1110 / A103

DRAWN BY: SC

ISSUED FOR: PLANNING