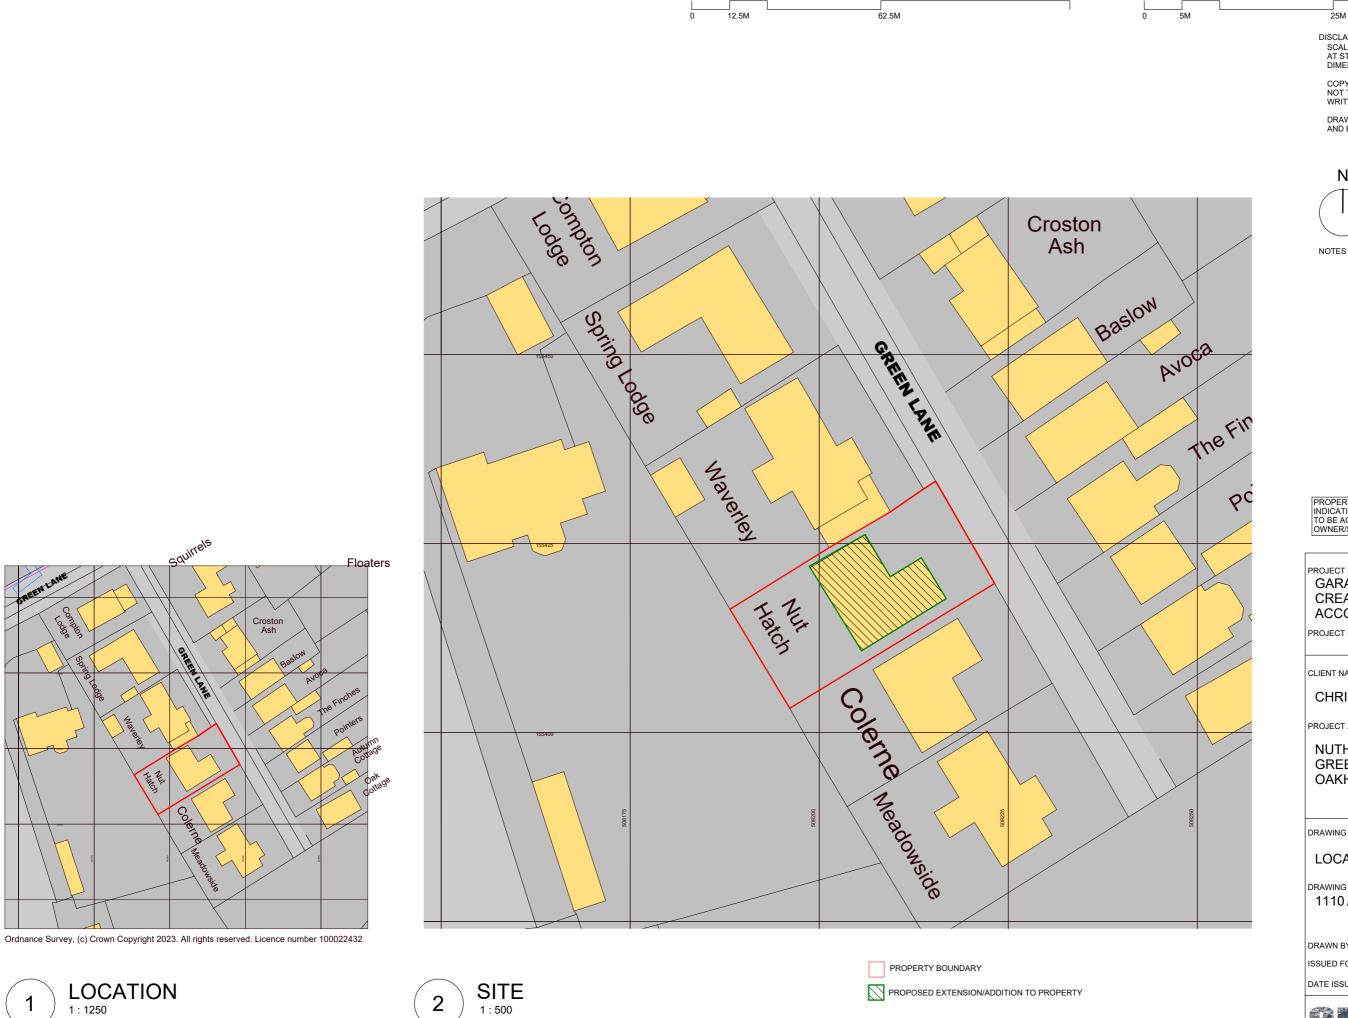

1: 1250

1: 500

SCALE ONLY FROM THIS DRAWING WHEN PRINTED AT STATED SHEET SIZE. CHECK AGAINST FIGURED DIMENSIONS

COPYRIGHT OF ANTEVASIN DESIGN. NOT TO BE REPODUCED IN ANY WAY WITHOUT WRITTEN AUTHORITY.

DRAWINGS SHOULD BE CHECKED FOR ACCURACY AND ERRORS REPORTED TO ANTEVASIN DESIGN.

NOTES

PROPERTY BOUNDARY
INDICATIVE LOCATION OF PROPERTY BOUNDARY.
TO BE AGREED ONSITE WITH NEIGHBOURING
OWNER/S (AS REQUIRED) PROIR TO STARTING WORK.

PROJECT NAME:

GARAGE CONVERSION AND CREATION OF FIRST FLOOR ACCOMMODATION.

PROJECT NUMBER: 1110

CLIENT NAME:

CHRIS & DALIA PRICE

PROJECT ADDRESS:

NUTHATCH **GREEN LANE** OAKHAM, GU23 6PQ

DRAWING TITLE:

SCALE: As indicated

**LOCATION & SITE PLAN** 

DRAWING NUMBER: 1110 / A10*1* 

DRAWN BY: SC

ISSUED FOR: PLANNING

DATE ISSUED: 09/11/2023