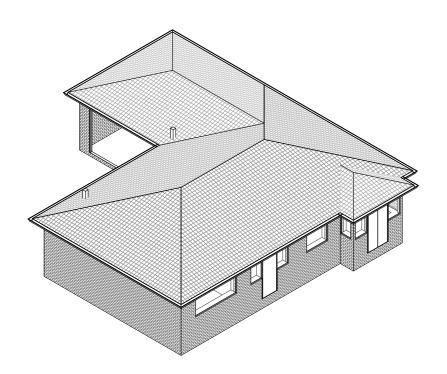

**EXISTING VIEW (WEST)** 

**EXISTING VIEW (SOUTH)** 

PROPOSED VIEW (WEST)

PROPOSED VIEW (SOUTH)

7.5M

NOTES

SCALE ONLY FROM THIS DRAWING WHEN PRINTED AT STATED SHEET SIZE. CHECK AGAINST FIGURED DIMENSIONS

COPYRIGHT OF ANTEVASIN DESIGN. NOT TO BE REPODUCED IN ANY WAY WITHOUT WRITTEN AUTHORITY.