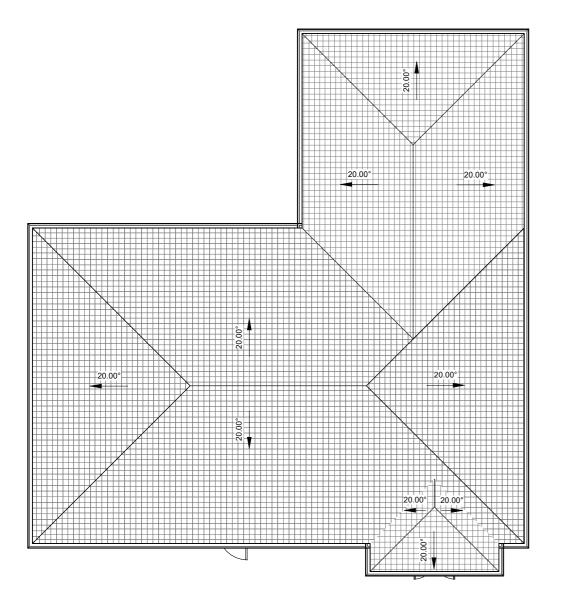

## PROJECT NAME: GARAGE CONVERSION AND CREATION OF FIRST FLOOR ACCOMMODATION.

PROJECT NUMBER: 1110

CLIENT NAME:

## CHRIS & DALIA PRICE

PROJECT ADDRESS:

NUTHATCH GREEN LANE OAKHAM, GU23 6PQ

DRAWING TITLE:

SCALE: 1:100

ROOF PLAN EXISTING & PROPOSED DRAWING NUMBER: 1110 / A111

DRAWN BY: SC ISSUED FOR: PLANNING DATE ISSUED: 09/11/2023