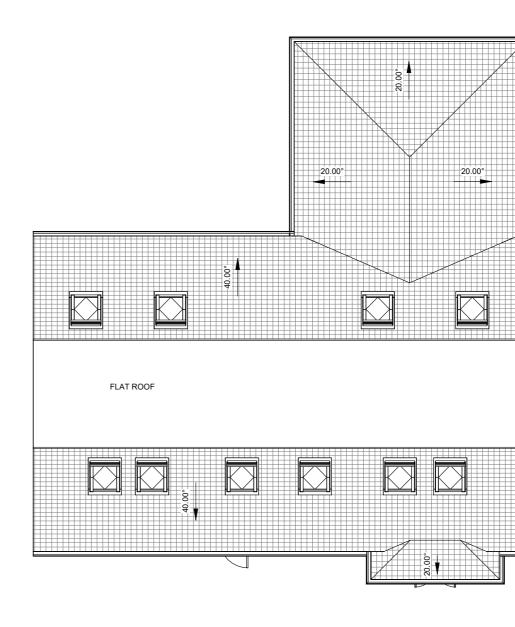

## PROJECT NAME: GARAGE CONVERSION AND CREATION OF FIRST FLOOR ACCOMMODATION.

PROJECT NUMBER: 1110

CLIENT NAME:

## CHRIS & DALIA PRICE

PROJECT ADDRESS:

NUTHATCH GREEN LANE OAKHAM, GU23 6PQ

DRAWING TITLE:

SCALE: 1:100

ROOF PLAN EXISTING & PROPOSED DRAWING NUMBER: 1110 / A111

DRAWN BY: SC ISSUED FOR: PLANNING DATE ISSUED: 09/11/2023