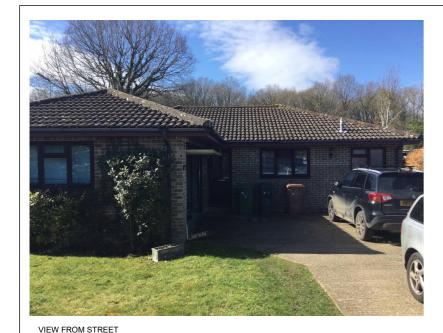

NOTES





VIEW AT REAR

## MATERIALS TO BE USED IN PROPOSED

PITCHED ROOF

ROOF

TO MATCH EXISTING GREY/DARK COLOUR ROOF AND RIDGE TILES

FLAT ROOF

DARK COLOUR FLAT ROOF MEMBRANE AND FLASHING

## WALLS

FRONT, REAR AND SIDES TO MATCH EXISTING EXPOSED BRICK

## **WINDOWS**

TO MATCH EXISTING DARK COLOUR uPVC, TIMBER OR ALUMINIUM WINDOWS

## **DOORS**

TO MATCH EXISTING DARK COLOUR uPVC, TIMBER OR ALUMINIUM DOORS

PROJECT NAME:

GARAGE CONVERSION AND CREATION OF FIRST FLOOR ACCOMMODATION.

PROJECT NUMBER: 1110

CLIENT NAME:

**CHRIS & DALIA PRICE** 

PROJECT ADDRESS:

NUTHATCH **GREEN LANE** OAKHAM, GU23 6PQ

DRAWING TITLE:

SCALE: As indicated

SUPPLEMENTARY PLANNING INFORMATION DRAWING NUMBER: 1110 / A910

DRAWN BY: SC

ISSUED FOR: PLANNING

DATE ISSUED: 09/11/2023