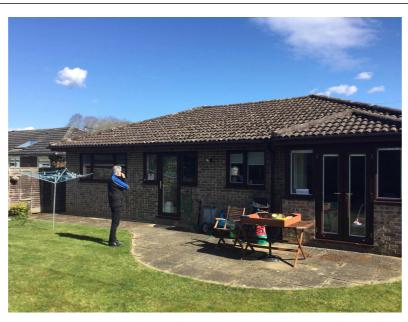

NOTES





VIEW AT REAR

## MATERIALS TO BE USED IN PROPOSED

PITCHED ROOF

ROOF

TO MATCH EXISTING GREY/DARK COLOUR ROOF AND RIDGE TILES

FLAT ROOF

DARK COLOUR FLAT ROOF MEMBRANE AND FLASHING

## WALLS

FRONT, REAR AND SIDES TO MATCH EXISTING EXPOSED BRICK

## **WINDOWS**

TO MATCH EXISTING DARK COLOUR uPVC, TIMBER OR ALUMINIUM WINDOWS

## **DOORS**

TO MATCH EXISTING DARK COLOUR uPVC, TIMBER OR ALUMINIUM DOORS

PROJECT NAME:

GARAGE CONVERSION AND CREATION OF FIRST FLOOR ACCOMMODATION.

PROJECT NUMBER: 1110

CLIENT NAME:

**CHRIS & DALIA PRICE** 

PROJECT ADDRESS:

NUTHATCH **GREEN LANE** OAKHAM, GU23 6PQ

DRAWING TITLE:

SCALE: As indicated

SUPPLEMENTARY PLANNING INFORMATION DRAWING NUMBER: 1110 / A910

DRAWN BY: SC

ISSUED FOR: PLANNING

DATE ISSUED: 09/11/2023