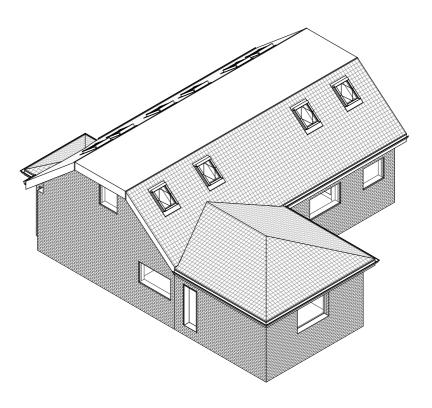

**EXISTING VIEW (EAST)** 

**EXISTING VIEW (NORTH)** 

PROPOSED VIEW (EAST)

PROPOSED VIEW (NORTH)

NOTES

7.5M

SCALE ONLY FROM THIS DRAWING WHEN PRINTED AT STATED SHEET SIZE. CHECK AGAINST FIGURED DIMENSIONS

COPYRIGHT OF ANTEVASIN DESIGN. NOT TO BE REPODUCED IN ANY WAY WITHOUT WRITTEN AUTHORITY.