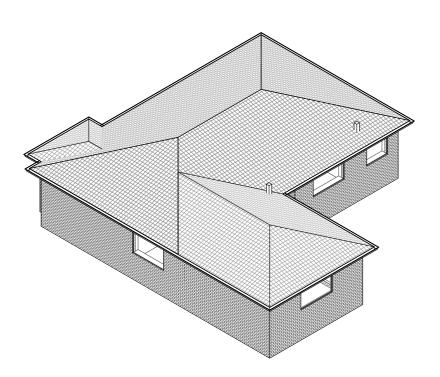

**EXISTING VIEW (EAST)** 

**EXISTING VIEW (NORTH)** 

PROPOSED VIEW (EAST)

PROPOSED VIEW (NORTH)

NOTES

7.5M

SCALE ONLY FROM THIS DRAWING WHEN PRINTED AT STATED SHEET SIZE. CHECK AGAINST FIGURED DIMENSIONS

COPYRIGHT OF ANTEVASIN DESIGN. NOT TO BE REPODUCED IN ANY WAY WITHOUT WRITTEN AUTHORITY.