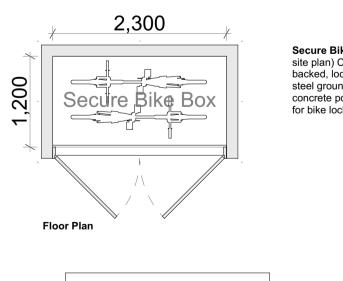

Bin presentation area and collection point to be within 10m of highway Secure Bike Box - (Position as shown on site plan) Constructed in masonry with metal backed, lockable door. 30mm Stainless steel ground anchor to be installed and concrete poured floor over. Ground anchor for bike lock fixing point at front of unit.