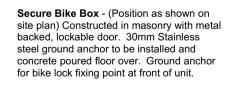

Bin presentation area and collection point to be within 10m of highway Secure Bike Box - (Position as shown on site plan) Constructed in masonry with metal backed, lockable door. 30mm Stainless steel ground anchor to be installed and concrete poured floor over. Ground anchor for bike lock fixing point at front of unit.