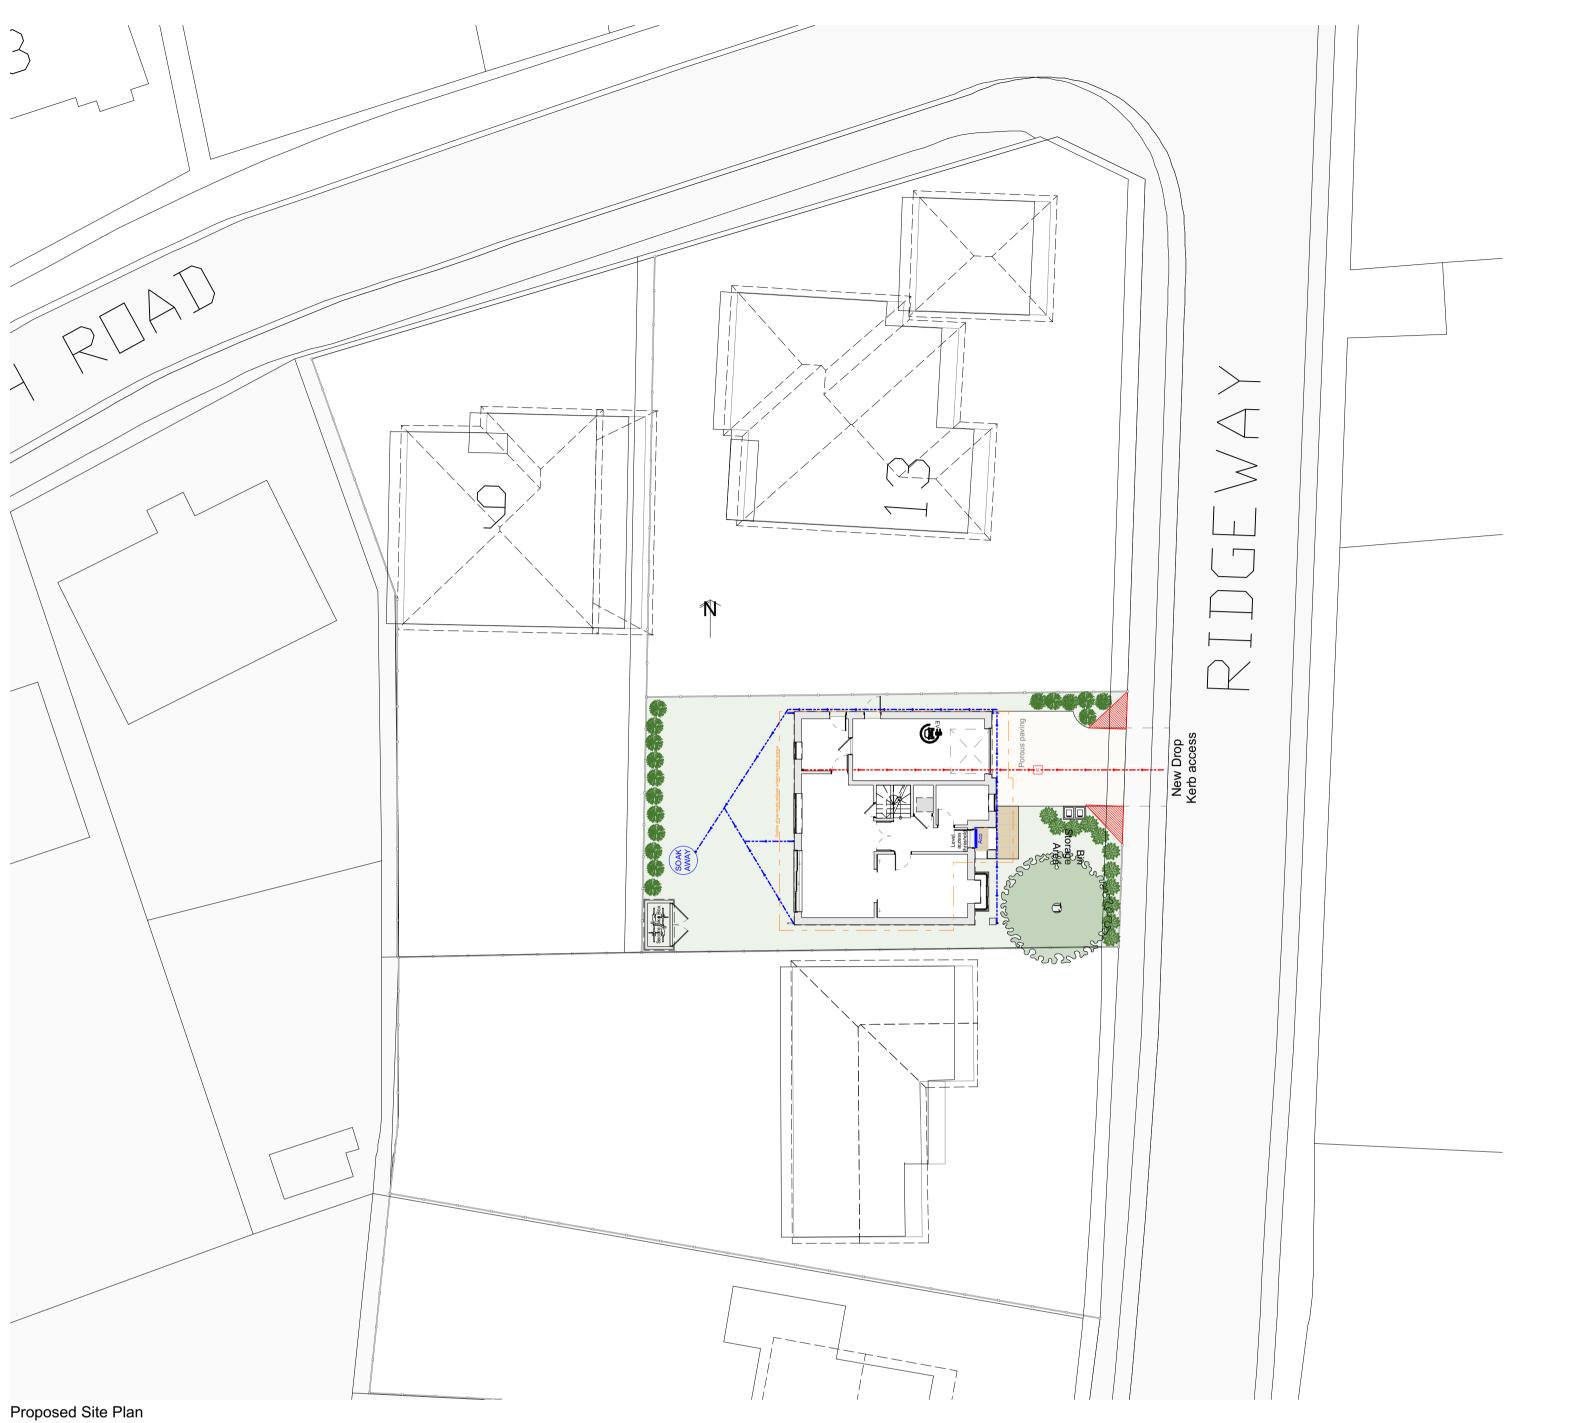

Proposed Site Plan 1:200

Front Elevation

Bike Storage Box 1:50

1:500

## DRAINAGE (SuDS)

| A new soakaway will be designed in accordance with Approved Document H & BRE Digest 365, the design allows an increase of 30% for climate change. The                                                                                                                                |   |  |  |  |
|--------------------------------------------------------------------------------------------------------------------------------------------------------------------------------------------------------------------------------------------------------------------------------------|---|--|--|--|
| proposed hardstanding areas shall be laid with a cross fall so all rainwater shall<br>be directed into the ground locally and within the site boundaries.                                                                                                                            | P |  |  |  |
| Provide a silt trap to the surface water drainage line so that the silt and debris<br>can be removed before it can enter the soakaway. The silt trap shall be cleared<br>weekly until the development is completed after which a three monthly<br>inspection rota shall be followed. | A |  |  |  |
|                                                                                                                                                                                                                                                                                      |   |  |  |  |

|                                     | WASTE STORAGE<br>Unchanged         |                                                                                                                                                                               |                                                         |                                |
|-------------------------------------|------------------------------------|-------------------------------------------------------------------------------------------------------------------------------------------------------------------------------|---------------------------------------------------------|--------------------------------|
|                                     |                                    | DARY TREATMENT<br>rick wall in place of existing blockwork wall OR Unchanged                                                                                                  |                                                         |                                |
| EXTERNAL MATERIALS<br>Walls<br>Roof |                                    |                                                                                                                                                                               | 01 - Buff Face Brickwork<br>02 - Cladding<br>03 - Slate |                                |
|                                     | Windows & Doors<br>Rainwater Goods |                                                                                                                                                                               |                                                         | 04 - RAL 7021<br>05 - RAL 7021 |
|                                     | *                                  | Denotes obscured glazing Pilkington level 3                                                                                                                                   |                                                         |                                |
|                                     | #                                  | Denotes obscured glazing Pilkington level 3,<br>with window restrictor. Maximum window opening<br>99mm or 16° which ever is greater. To comply with<br>B.Regs approved Doc O. |                                                         |                                |
|                                     | AREAS                              |                                                                                                                                                                               |                                                         |                                |
|                                     | Proposed Floor<br>Site Area        | Area                                                                                                                                                                          | 168m²<br>510m²                                          |                                |
|                                     | TREES                              | The existing tree                                                                                                                                                             | s will be assesse                                       | d by the Arbericulturalist     |

 T1, T2 etc
 The existing trees will be assessed by the Arboriculturalist

 NT1, NT2 etc
 New tree planting, Refer to Trees and Landscaping Notes

**EV Charger** 7.4Kw, 32 amp. Mode 3 with type 2 connector. Permanent locking of type 2 cable. Universal socket fits all types of electic car, fitted with anti tamper device.

 Visibility splay areas kept clear of obstructions reaching no more than 0.6 meters in height, measured from the adjoing high way level.
 Visibility splays measureing 2 metres by 2 metres either side of an access Bin storage area

Bin presentation area and collection point to be within 10m of highway Secure Bike Box - (Position as shown on site plan) Constructed in masonry with metal backed, lockable door. 30mm Stainless steel ground anchor to be installed and concrete poured floor over. Ground anchor for bike lock fixing point at front of unit.