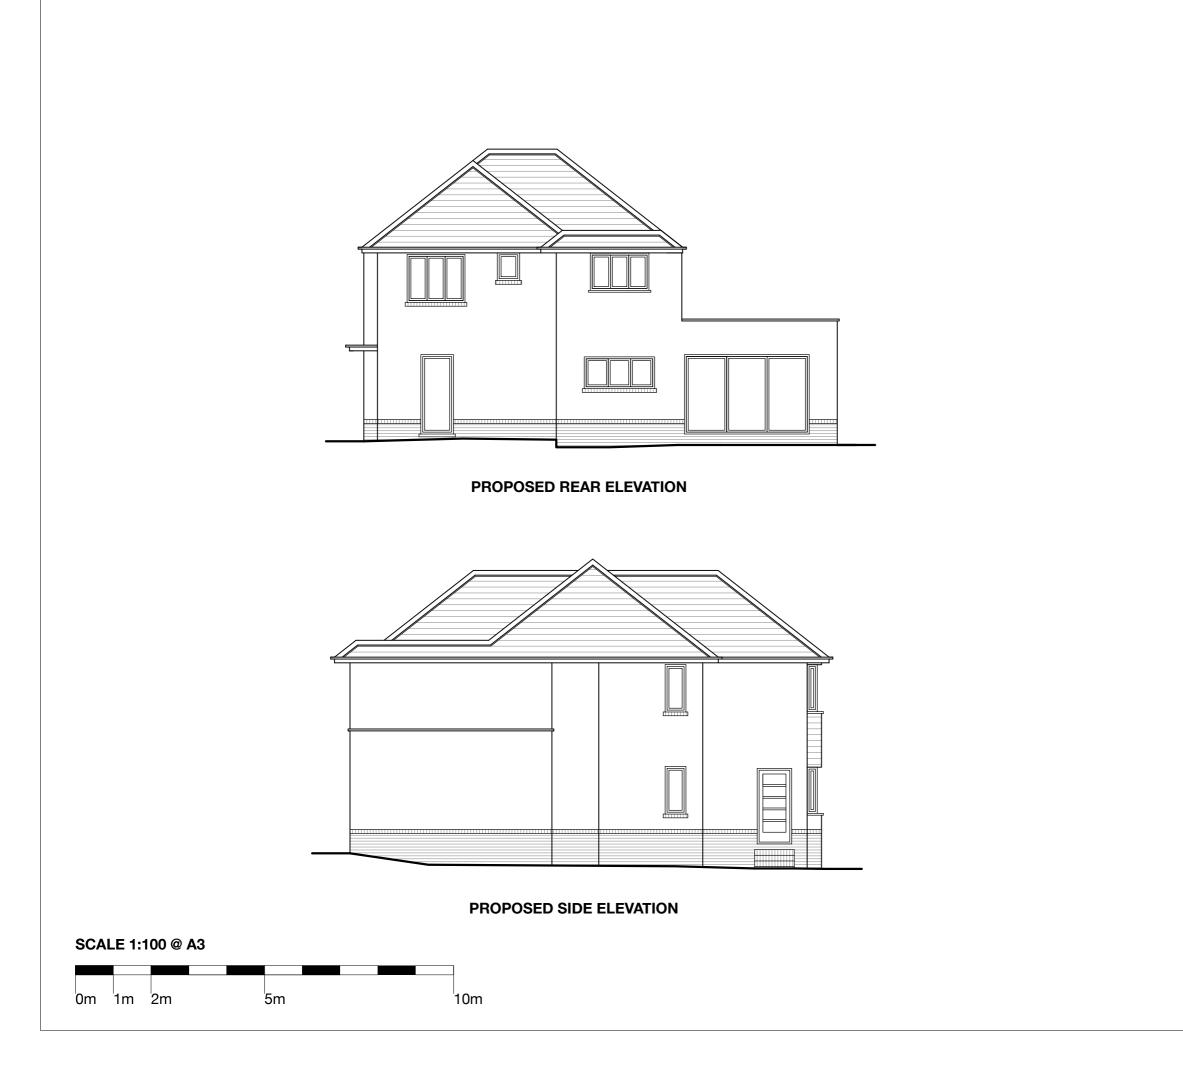

Notes:

 The contents of the drawing are copyright.
Scaled drawing for Planning purposes only.

3. Contractors must verify all dimensions and report any discrepancies before putting work in hand or making any shop drawings.

4. Design and construction retaining structure to be structural engineer's design.

| REV: | DESCRIPTION:                 |  |  |
|------|------------------------------|--|--|
| 2    | amended to client's comments |  |  |
|      |                              |  |  |
|      |                              |  |  |
|      |                              |  |  |

# DATE: 21.11.23 DRAWN BY: ER

# **PROJECT STAGE:**

Planning

## PROJECT:

15 Marina Drive, Poole, BH14 8HB

#### DRAWING TITLE:

1:100 Proposed Elevations

## **CLIENT:** James Martin

| DRAWING N°: ARK.M | <b>