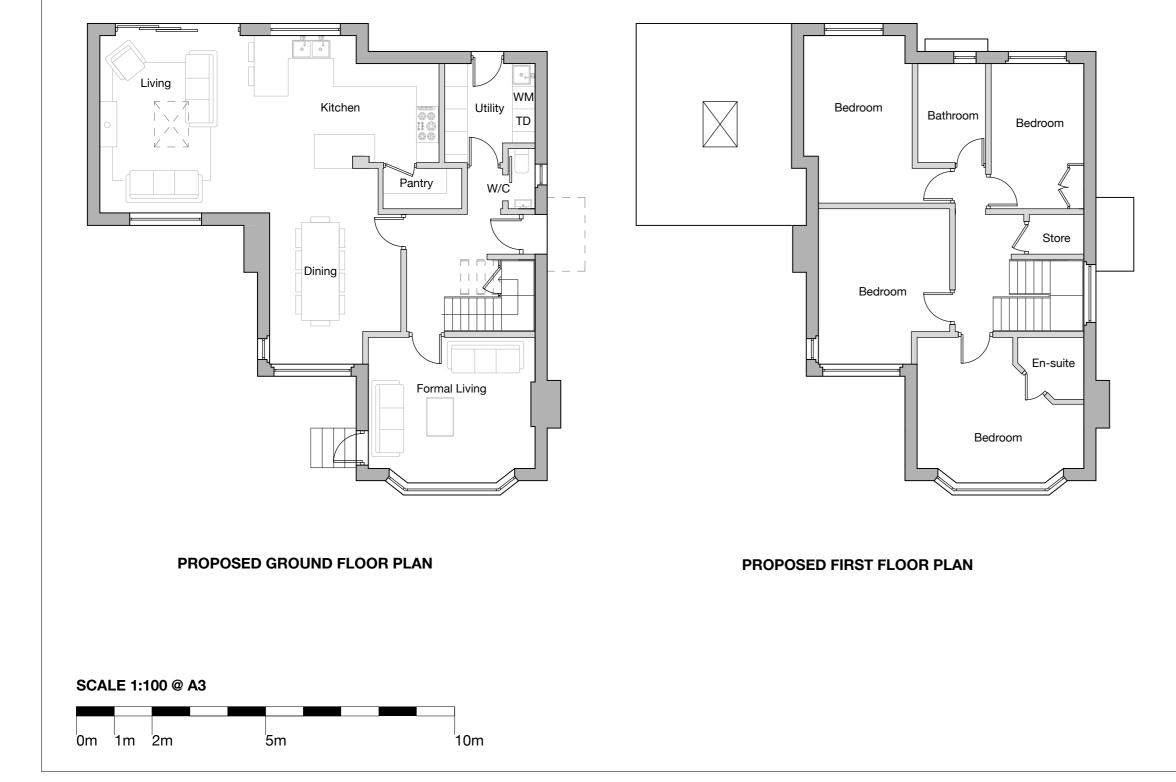

Notes:

 The contents of the drawing are copyright.
Scaled drawing for Planning purposes only.

 Contractors must verify all dimensions and report any discrepancies before putting work in hand or making any shop drawings.
Design and construction retaining

structure to be structural engineer's design.

Red line denotes existing building

| REV: | DESCRIPTION:                 |
|------|------------------------------|
| 2    | internal wall removed        |
| 3    | amended to client's comments |
|      |                              |
|      |                              |

# DATE: 21.11.23 DRAWN BY: ER

### **PROJECT STAGE:**

Planning

# PROJECT:

15 Marina Drive, Poole, BH14 8HB

### DRAWING TITLE:

1:100 Proposed Plans

### **CLIENT:** James Martin

### DRAWING N°: ARK.MAR.103 REV: 3