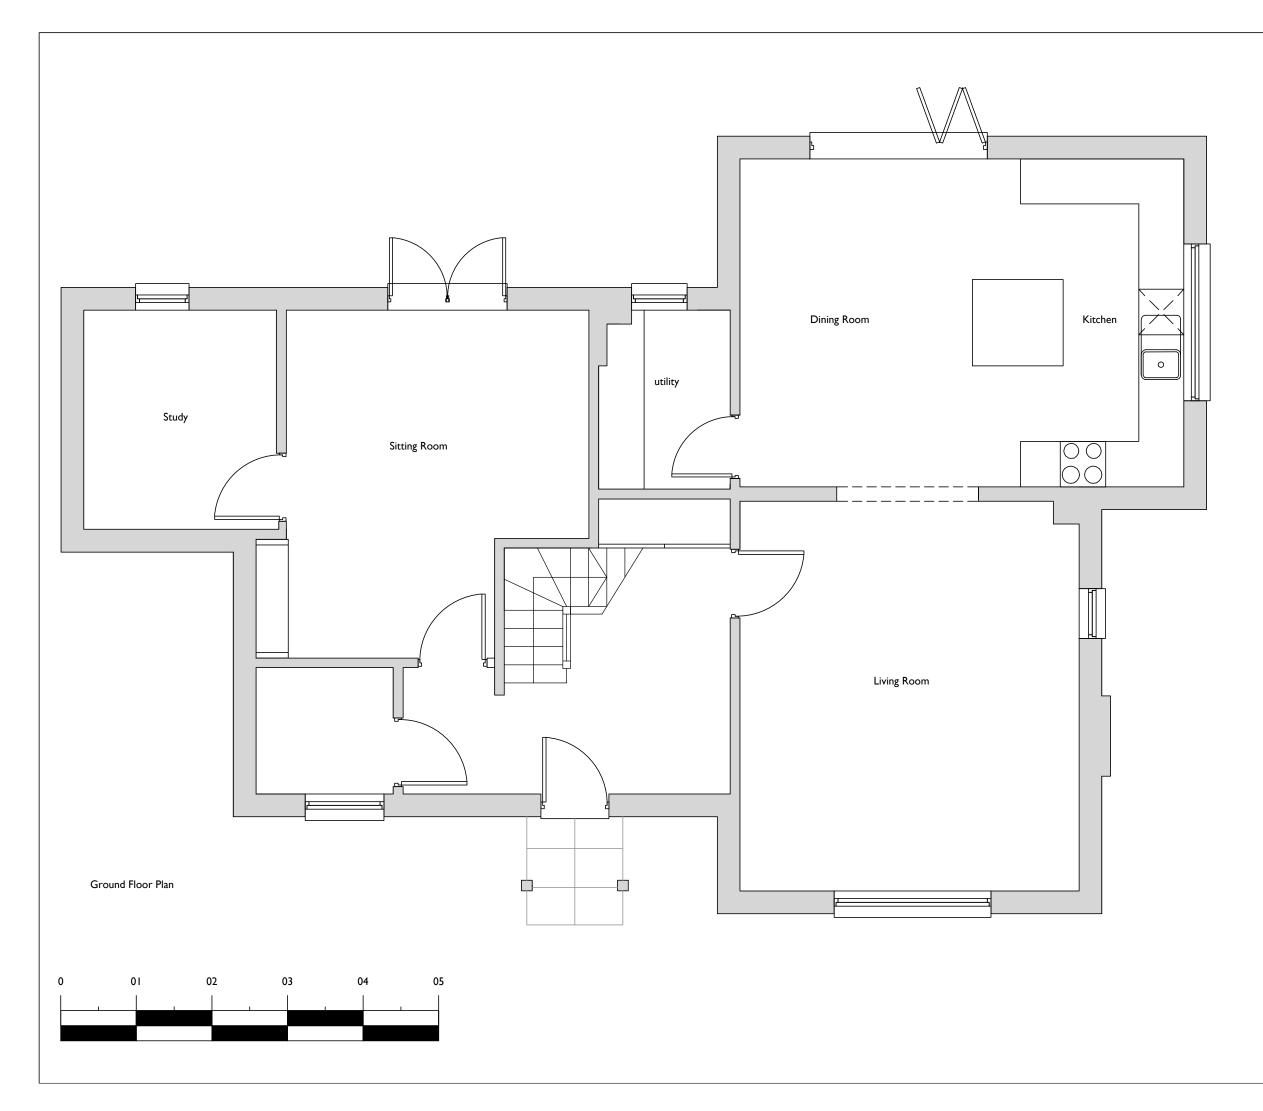

| Rev                                                                                                                                                                         | Date | Revision |           |    |         |     |
|-----------------------------------------------------------------------------------------------------------------------------------------------------------------------------|------|----------|-----------|----|---------|-----|
|                                                                                                                                                                             |      |          |           |    | Drg No. | Rev |
| Ex Ground Floor Plan                                                                                                                                                        |      |          |           |    | 01      |     |
|                                                                                                                                                                             |      |          |           |    | Job No. |     |
| Scale<br>I:50 @ A3                                                                                                                                                          |      | 2        | Drn. by:  | CF | 431106  |     |
|                                                                                                                                                                             |      | 13       | Chkd. by: |    |         |     |
| Client                                                                                                                                                                      |      |          |           |    |         |     |
| Mr & Mrs Adams                                                                                                                                                              |      |          |           |    |         |     |
| Project                                                                                                                                                                     |      |          |           |    |         |     |
| 4 Church Street, Bovingdon                                                                                                                                                  |      |          |           |    |         |     |
|                                                                                                                                                                             |      |          |           |    |         |     |
| © Copyright                                                                                                                                                                 |      |          |           |    |         |     |
| <b>TERENCE FIDLER PARTNERSHIP LTD</b><br><b>CONSULTING STRUCTURAL ENGINEERS</b><br>65 High Street, Kings Langley,Herts WD4 9HU<br>Tel: 01923 291554 info@tfpengineers.co.uk |      |          |           |    |         |     |
|                                                                                                                                                                             |      |          |           |    |         |     |