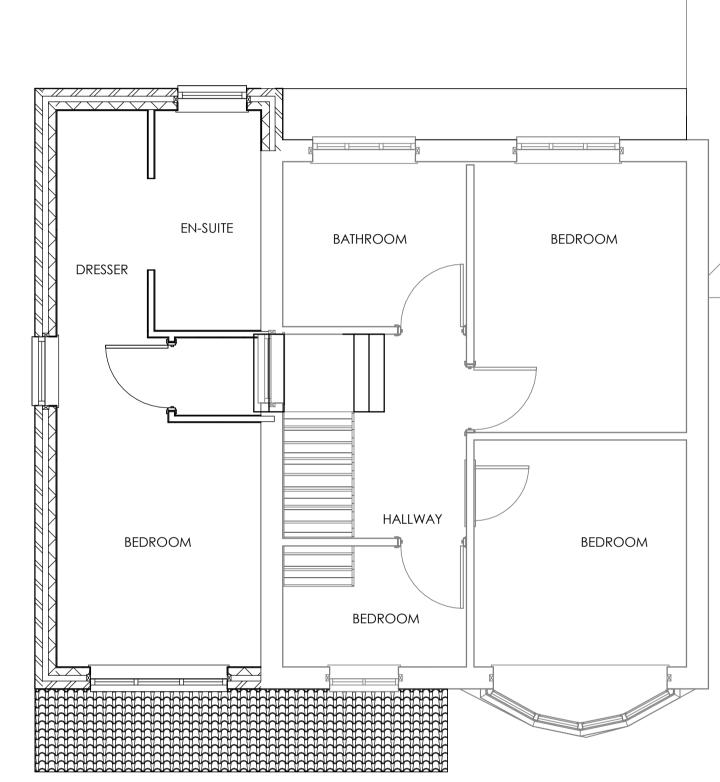

2 PROPOSED FIRST FLOOR PLAN 1:50

| Vision J DESIGN J Group         Stain J DESIGN J Group         Main Submission         Vision Submission         Project         Sandring HAM CLOSE, DENTON, M34 2NT |
|------------------------------------------------------------------------------------------------------------------------------------------------------------------------------------------------------------------------------------------------------------------------------------------------------------------------------------------------------------------------------------------------------------------------------------------------------------------------------------------------------------------------------------------------------------------------------------------------------|
| TITLE PROPOSED PLANS  CLIENT  6 SANDRINGHAM CLOSE, DENTON, M34 2NT  DRAWN BY M.W  CHECKED BY M.W  DATE 17/11/23  SCALE (@ A1) As indicated  CHECKED BY MCS2185  DRAWING NUMBER REV A102  1                                                                                                                                                                                                                                                                                                                                                                                                           |