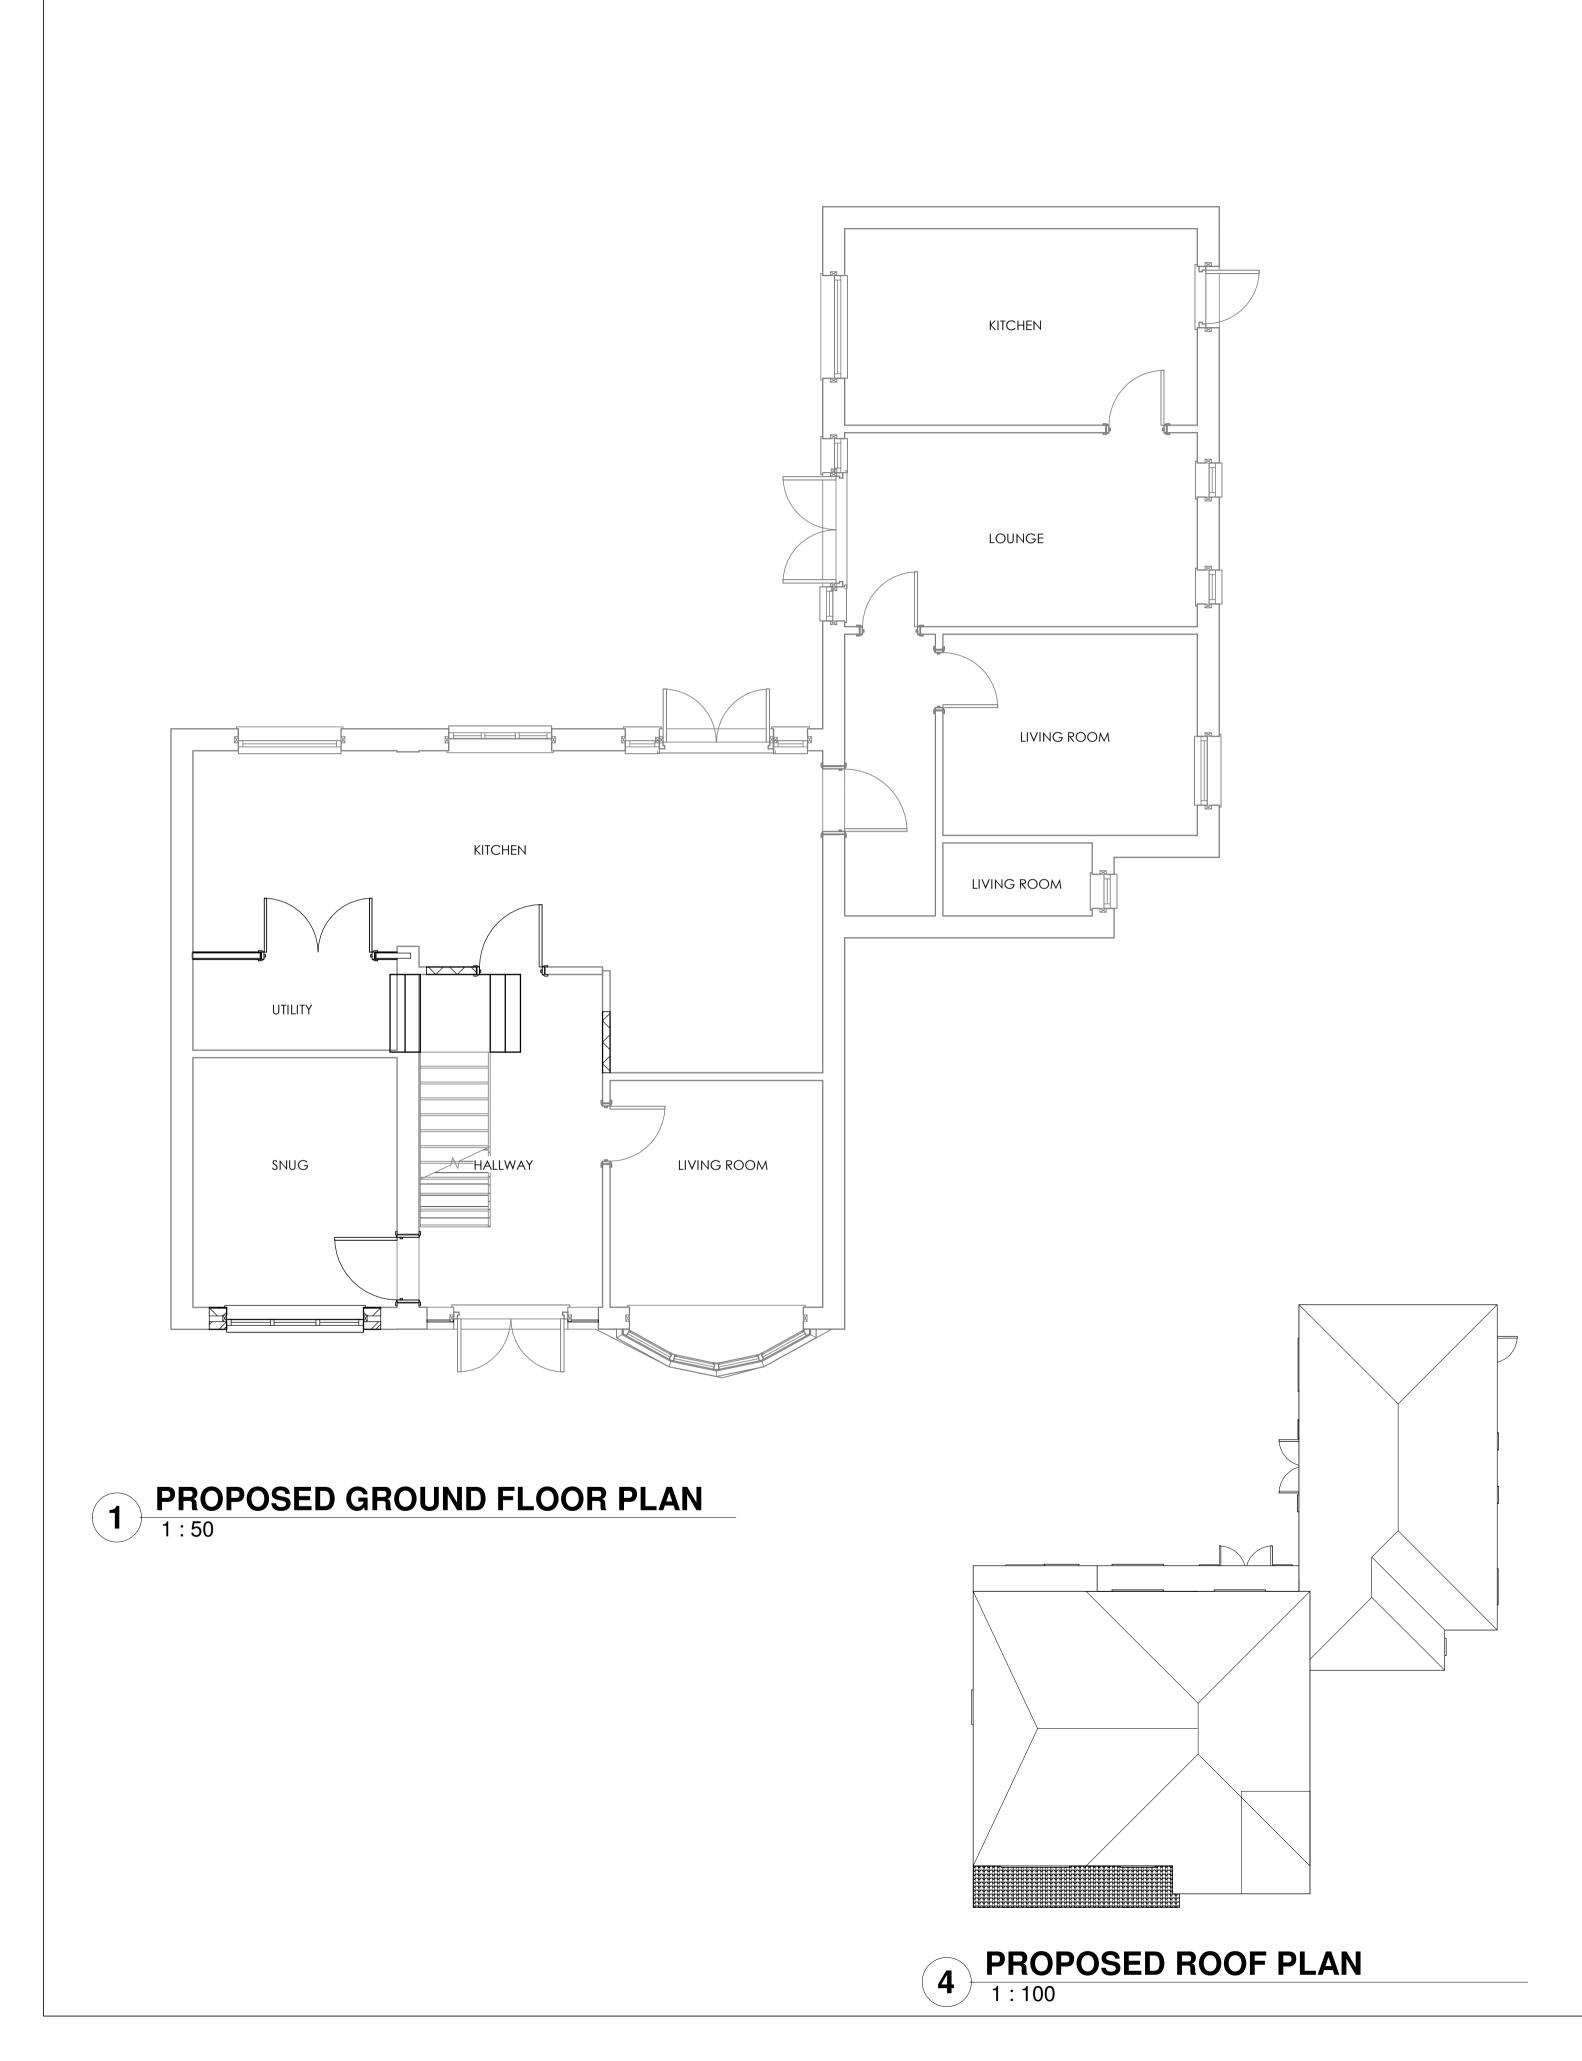

2 PROPOSED FIRST FLOOR PLAN 1:50

| Vision J DESIGN J Group         Stain J DESIGN J Group         Main Submission         Vision Submission         Project         Sandring HAM CLOSE, DENTON, M34 2NT |
|------------------------------------------------------------------------------------------------------------------------------------------------------------------------------------------------------------------------------------------------------------------------------------------------------------------------------------------------------------------------------------------------------------------------------------------------------------------------------------------------------------------------------------------------------------------------------------------------------|
| TITLE PROPOSED PLANS  CLIENT  6 SANDRINGHAM CLOSE, DENTON, M34 2NT  DRAWN BY M.W  CHECKED BY M.W  DATE 17/11/23  SCALE (@ A1) As indicated  CHECKED BY MCS2185  DRAWING NUMBER REV A102  1                                                                                                                                                                                                                                                                                                                                                                                                           |