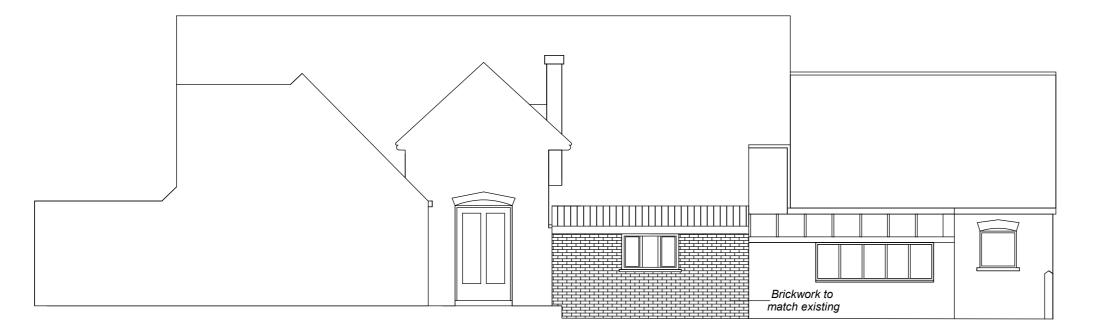

#### REV/NOTES:

Where building to the boundaries the adjacent owner is to be informed under the terms of the Party Wall Act 1996 and its provisions followed. Where building over boundaries the adjacent owner is to be served notice under section 65 of the Town & Country Planning Act 1990.

©This drawing and the works depicted are the copyright of ASB PROPERTY CONSULTANTS LTD and may not be reproduced or amended except by written permission of ASB PROPERTY CONSULTANTS LTD.



# PROPOSED FRONT ELEVATION Scale 1:100



# PROPOSED REAR ELEVATION Scale 1:100

### COL – Ground floor side and rear extensions including rear outbuilding

 Client:
 Shabaz Khaliq
 Date:
 09th Nov 2023

 Site:
 1 Old Farm, Harthall Lane Kings Langley, WD4 8JW
 Drawn By:
 Gurps Benning

 Scale:
 Refer to Drawing @ A3
 Dwg.No:
 ASB946 – 06COL4

#### ASB PROPERTY CONSULTANTS LTD

Planning consultants and Surveyors

Spaces

Avebury Boulevard

MK9 1FH Email : asb@gtdesignzltd.com