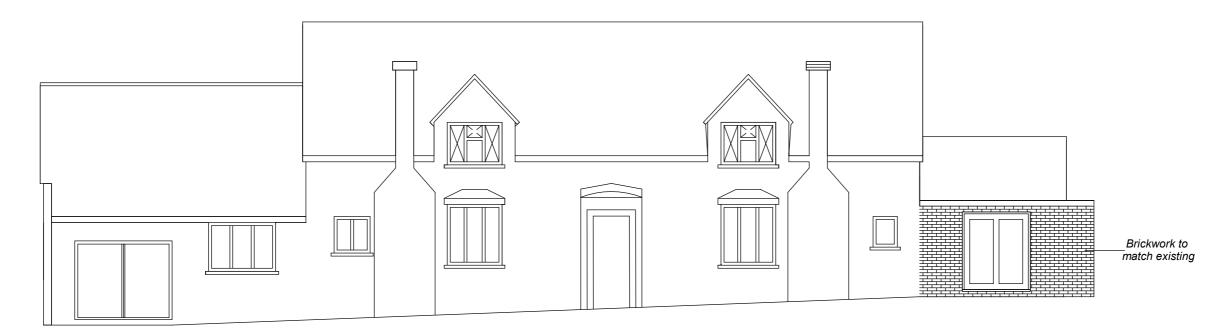

#### REV/NOTES:

Where building to the boundaries the adjacent owner is to be informed under the terms of the Party Wall Act 1996 and its provisions followed. Where building over boundaries the adjacent owner is to be served notice under section 65 of the Town & Country Planning Act 1990.

©This drawing and the works depicted are the copyright of ASB PROPERTY CONSULTANTS LTD and may not be reproduced or amended except by written permission of ASB PROPERTY CONSULTANTS LTD.



# PROPOSED FRONT ELEVATION Scale 1:100



# PROPOSED REAR ELEVATION Scale 1:100

### COL – Ground floor side and rear extensions including rear outbuilding

 Client:
 Shabaz Khaliq
 Date:
 09th Nov 2023

 Site:
 1 Old Farm, Harthall Lane Kings Langley, WD4 8JW
 Drawn By:
 Gurps Benning

 Scale:
 Refer to Drawing @ A3
 Dwg.No:
 ASB946 – 06COL4

#### ASB PROPERTY CONSULTANTS LTD

Planning consultants and Surveyors

Spaces

Avebury Boulevard

MK9 1FH Email : asb@gtdesignzltd.com