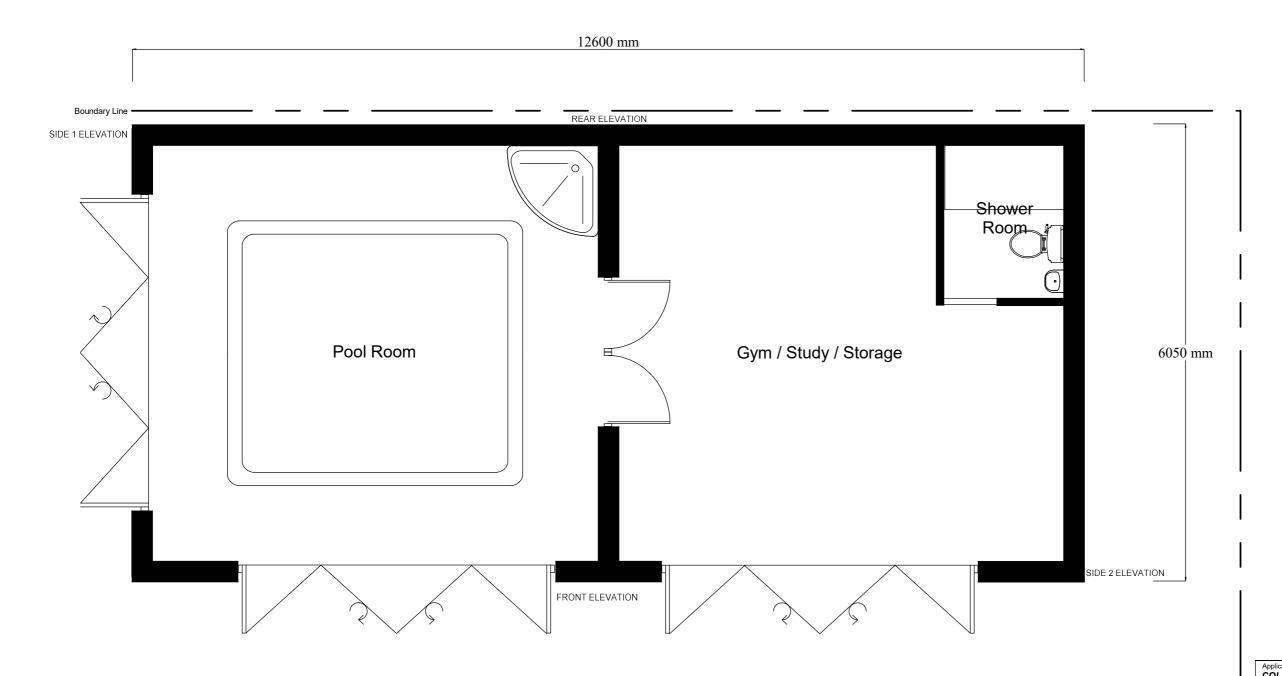

## Metres

SCALE 1:50



PROPOSED OUTBUILDING LAYOUT Scale 1:50

## REV/NOTES:

Where building to the boundaries the adjacent owner is to be informed under the terms of the Party Wall Act 1996 and its provisions followed. Where building over boundaries the adjacent owner is to be served notice under section 65 of the Town & Country Planning Act 1990.

©This drawing and the works depicted are the copyright of ASB Property Consultants LTD and may not be reproduced or amended except by written permission of ASB Property Consultants LTD

Application:
COL - Ground floor side and rear extensions including rear outbuilding

1 Old Farm, Harthall Lane Kings Langley, WD4 8JW Drawn By: Gurps Benning Dwg.No: ASB946 – 09COL4

**ASB PROPERTY CONSULTANTS LTD** Planning consultants and Surveyors

Spaces 100 Avebury Boulevard\_