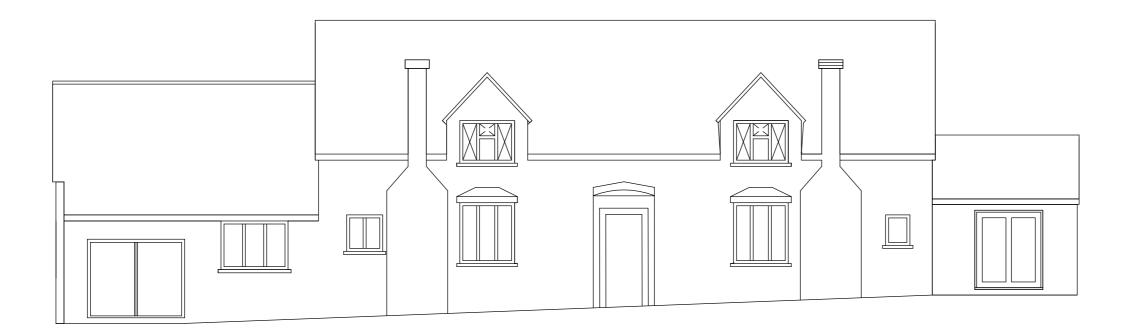

SCALE 1:100





**EXISTING FRONT & REAR ELEVATIONS** Scale 1:100

## REV/NOTES:

Where building to the boundaries the adjacent owner is to be informed under the terms of the Party Wall Act 1996 and its provisions followed. Where building over boundaries the adjacent owner is to be served notice under section 65 of the Town & Country Planning Act 1990.

©This drawing and the works depicted are the copyright of ASB PROPERTY CONSULTANTS LTD and may not be reproduced or amended except by written permission of ASB PROPERTY CONSULTANTS LTD.

## Application: COL – Ground floor side and rear extensions including rear outbuilding

09<sup>th</sup> Nov 2023 Drawn By: Gurps Benning

Dwg.No: ASB946 – 02COL4

1 Old Farm, Harthall Lane Kings Langley, WD4 8JW

Refer to Drawing @ A3

## ASB PROPERTY CONSULTANTS LTD

P