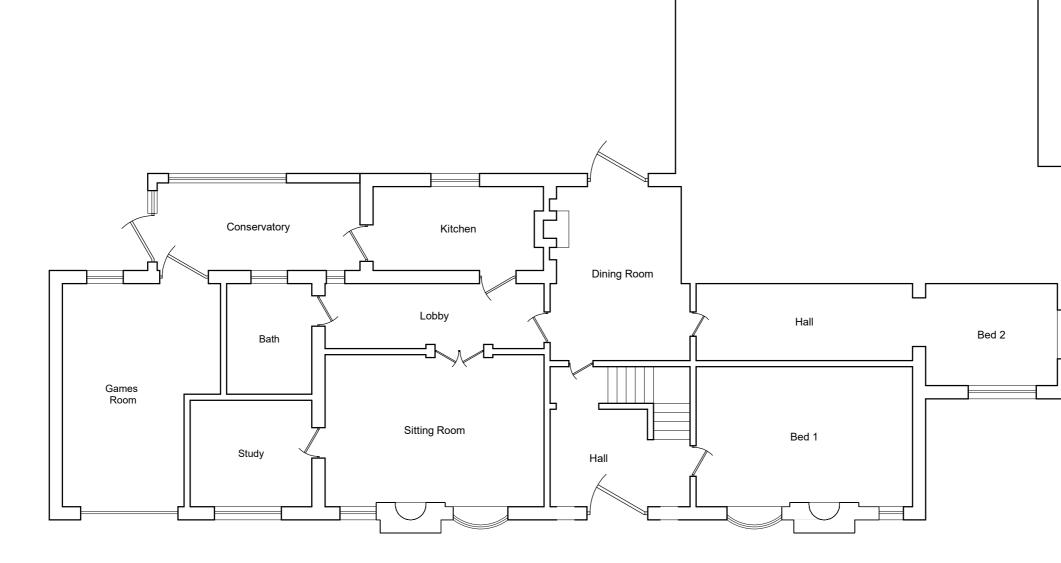

## **EXISTING GF LAYOUT** Scale 1:100

10

SCALE 1 : 100

REV/NOTES:

Where building to the boundaries the adjacent owner is to be informed under the terms of the Party Wall Act 1996 and its provisions followed. Where building over boundaries the adjacent owner is to be served notice under section 65 of the Town & Country Planning Act 1990.

## Application: COL – Ground floor side and rear extensions including rear outbuilding 09<sup>th</sup> Nov 2023 Client: Shabaz Khalig

Site:

1 Old Farm, Harthall Lane Kings Langley, WD4 8JW Refer to Drawing @ A3