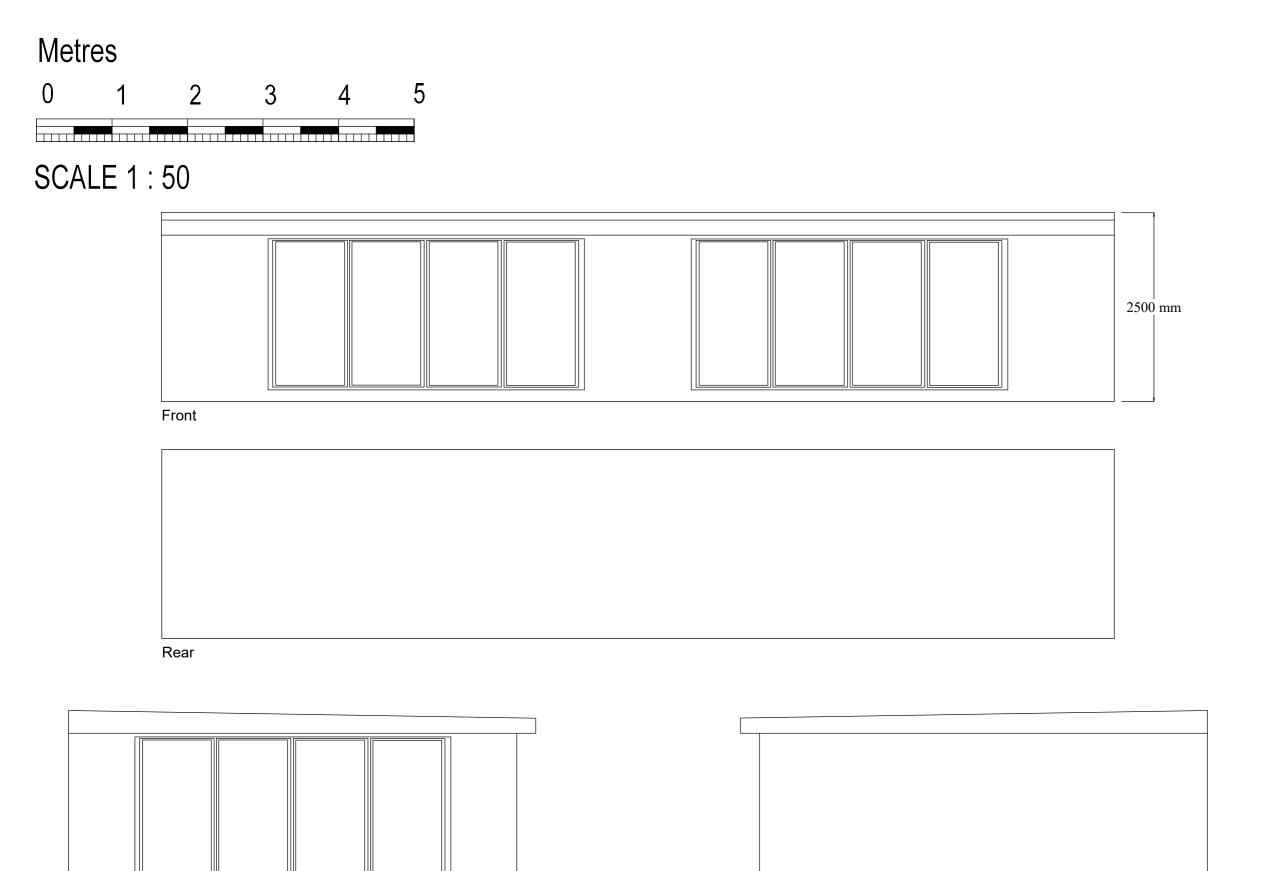

Side 2

PROPOSED OUTBUILDING ELEVATIONS Scale 1:50

Side 1

## REV/NOTES:

Where building to the boundaries the adjacent owner is to be informed under the terms of the Party Wall Act 1996 and its provisions followed. Where building over boundaries the adjacent owner is to be served notice under section 65 of the Town & Country Planning Act 1990.

©This drawing and the works depicted are the copyright of ASB Property Consultants LTD and may not be reproduced or amended except by written permission of ASB Property Consultants LTD

Application:
COL – Ground floor side and rear extensions including rear

1 Old Farm, Harthall Lane Drawn By: Gurps Benning Kings Langley, WD4 8JW

## ASB PROPERTY CONSULTANTS LTD

Planning consultants and Surveyors

 Spaces

 100 Avebury Boulevard

 Milton Keynes