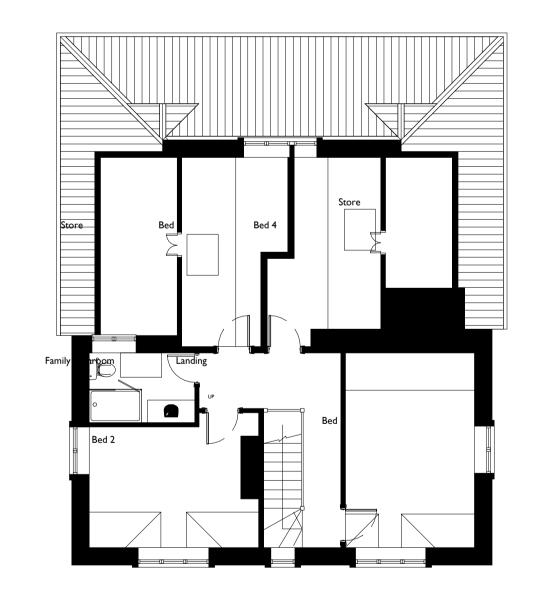

Existing First Floor

Existing North Elevation

Existing East Elevation

Existing South Elevation