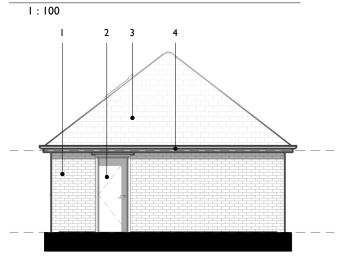

### **MATERIALS**

- I. BUFF BRICK
- 2. EXISTING WOODEN DOORS
- 3. CONCRETE ROOF TILE
- 4. EXISTING UPVC GUTTER AND FACIA BOARD
- 5. WOODEN CLADDING
- 6. EXISTING WOODEN WINDOWS

Workshop & Extension to

existing dwelling