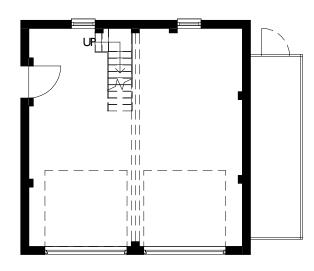

# Noth



## East 1:100

### **MATERIALS**

- I. BUFF BRICK
- 2. EXISTING WOODEN DOORS
- 3. CONCRETE ROOF TILE
- 4. EXISTING UPVC GUTTER AND FACIA BOARD
- 5. WOODEN CLADDING
- 6. EXISTING WOODEN WINDOWS

Workshop & Extension to

existing dwelling

Existing Garage Plans & Elevations





### Notes:

All works to be carried out in accordance with the current Building Regulations, British Standards and Codes of Practice and to the satisfaction of the Local Authority Building Inspector.

All dimensions are to be checked on site prior to the commencement of the works. Any discrepancies to be reported prior to the commencement of the relevant

DO NOT SCALE OFF THIS DRAWING.



# **Ground Floor**



## **Jackson Design Associates**

Latimer House, Latimer Way Sherwood Energy Village Ollerton, Nottinghamshire NG22 9QW

> Telephone: (01623) 863222 Facsimile: (01623) 863555

www.jacksondesign.co.uk ARCHITECTURE DESIGN MANAGEMENT

The Gardeners House, 47 Hall Lane, Branston, LN4 IPY

Mr & Mrs Hutt

2407 (02) 002

Scale (Size): 1 : 100 @ A3

Date: 01/03/2022