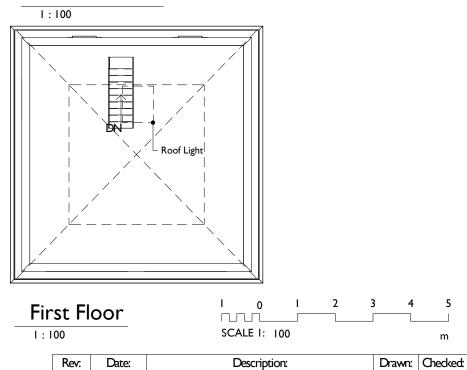

# Noth



## East 1:100

### **MATERIALS**

- I. BUFF BRICK
- 2. EXISTING WOODEN DOORS
- 3. CONCRETE ROOF TILE
- 4. EXISTING UPVC GUTTER AND FACIA BOARD
- 5. WOODEN CLADDING
- 6. EXISTING WOODEN WINDOWS

Workshop & Extension to

existing dwelling

Existing Garage Plans & Elevations





### Notes:

All works to be carried out in accordance with the current Building Regulations, British Standards and Codes of Practice and to the satisfaction of the Local Authority Building Inspector.

All dimensions are to be checked on site prior to the commencement of the works. Any discrepancies to be reported prior to the commencement of the relevant

DO NOT SCALE OFF THIS DRAWING.



# **Ground Floor**



## **Jackson Design Associates**

Latimer House, Latimer Way Sherwood Energy Village Ollerton, Nottinghamshire NG22 9QW

> Telephone: (01623) 863222 Facsimile: (01623) 863555

www.jacksondesign.co.uk ARCHITECTURE DESIGN MANAGEMENT

The Gardeners House, 47 Hall Lane, Branston, LN4 IPY

Mr & Mrs Hutt

2407 (02) 002

Scale (Size): 1 : 100 @ A3

Date: 01/03/2022