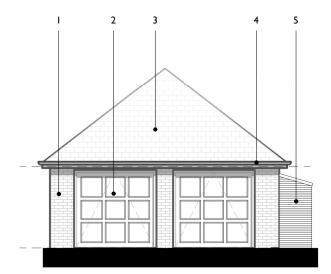

### **MATERIALS**

- I. BUFF BRICK
- 2. EXISTING WOODEN DOORS
- 3. CONCRETE ROOF TILE
- 4. EXISTING UPVC GUTTER AND FACIA BOARD
- 5. WOODEN CLADDING
- 6. EXISTING WOODEN WINDOWS

Workshop & Extension to

existing dwelling