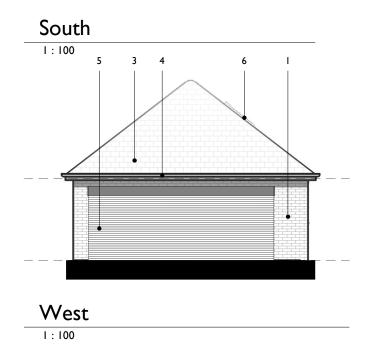

### **MATERIALS**

- I. BUFF BRICK
- 2. EXISTING WOODEN DOORS
- 3. CONCRETE ROOF TILE
- 4. EXISTING UPVC GUTTER AND FACIA BOARD
- 5. WOODEN CLADDING
- 6. EXISTING WOODEN WINDOWS

Workshop & Extension to

existing dwelling