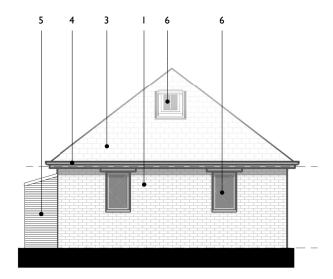

### **MATERIALS**

- I. BUFF BRICK
- 2. EXISTING WOODEN DOORS
- 3. CONCRETE ROOF TILE
- 4. EXISTING UPVC GUTTER AND FACIA BOARD
- 5. WOODEN CLADDING
- 6. EXISTING WOODEN WINDOWS

Workshop & Extension to

existing dwelling