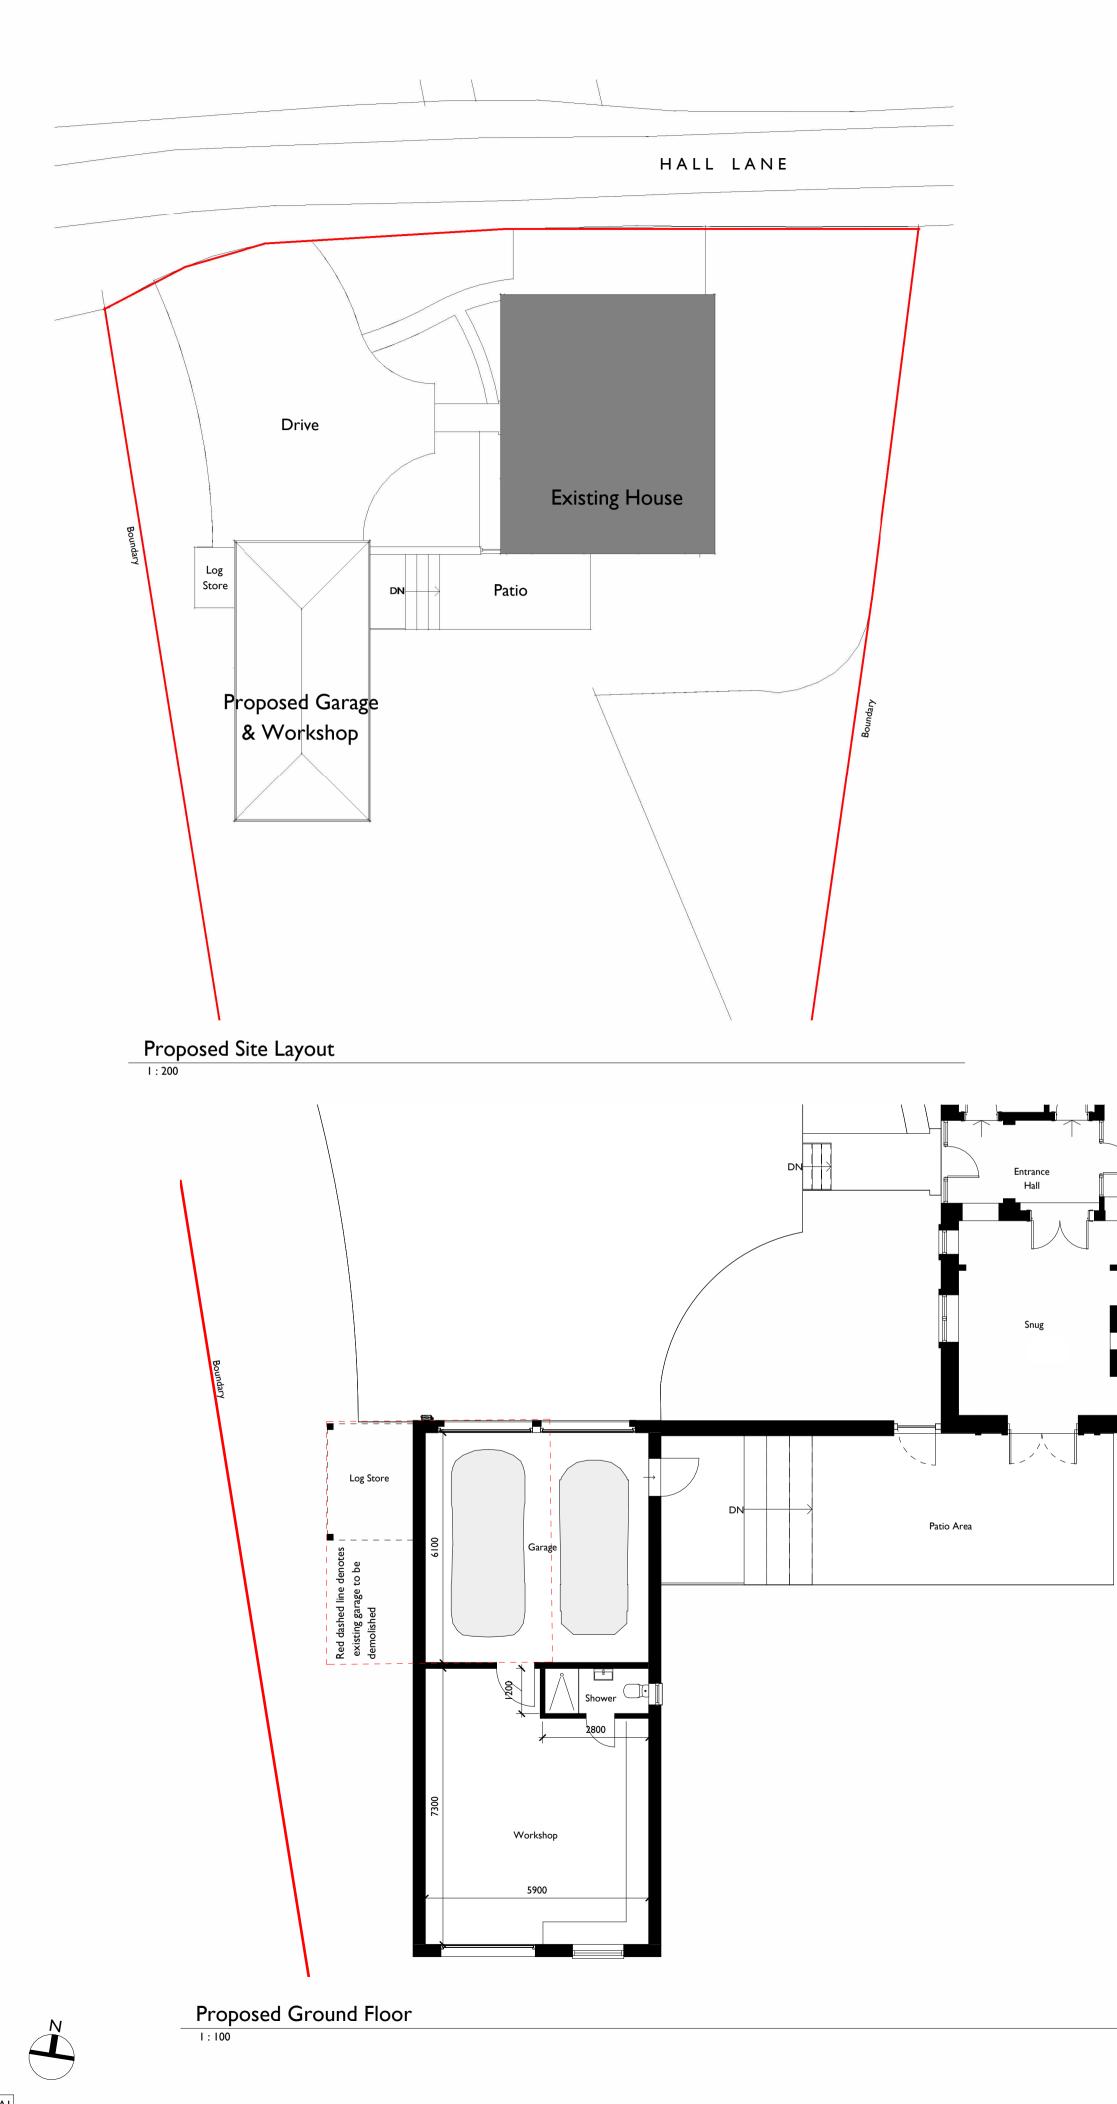

DO NOT SCALE OFF THIS DRAWING.

Material Key

- Clay plaintiles to match existing dwelling.
  Stone walls to match existing dwelling.
  Stone coping to match existing dwelling parapets as closely as possible.
  Oak (or similar) timber framing to garage doors.
  White PVCu windows to match existing dwelling.
  Grey roller shutter garage doors.
  Rainwater goods to match existing.
  Timber gate.

Kainwater goods to match existing.
 Timber gate.
 Existing window to be replaced with new Oak framed french doors (to match existing style/materials).
 New solid oak panel door to match existing dwelling external door.