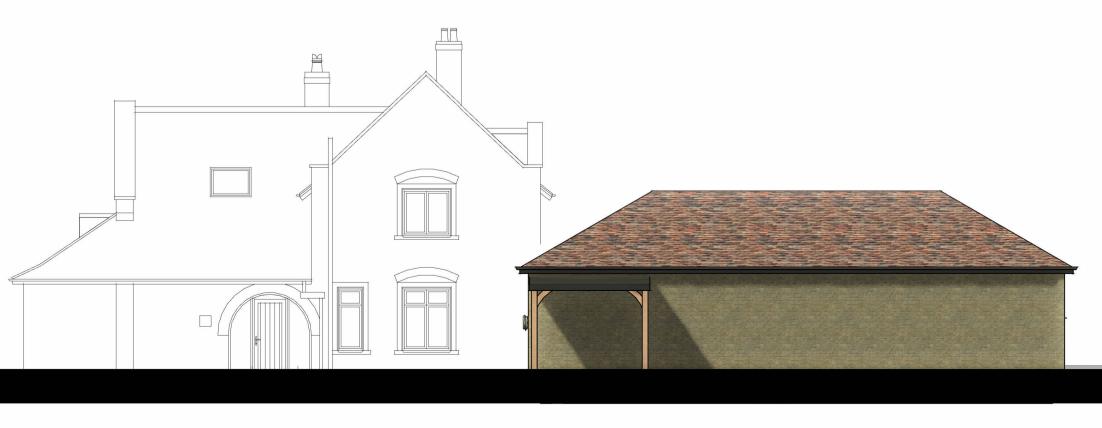

Proposed North Elevation

Proposed East Elevation

Proposed South Elevation

Proposed West Elevation

DO NOT SCALE OFF THIS DRAWING.

Material Key

- Clay plaintiles to match existing dwelling.
  Stone walls to match existing dwelling.
  Stone coping to match existing dwelling parapets as closely as possible.
  Oak (or similar) timber framing to garage doors.
  White PVCu windows to match existing dwelling.
  Grey roller shutter garage doors.
  Rainwater goods to match existing.
  Timber gate.

Kainwater goods to match existing.
 Timber gate.
 Existing window to be replaced with new Oak framed french doors (to match existing style/materials).
 New solid oak panel door to match existing dwelling external door.