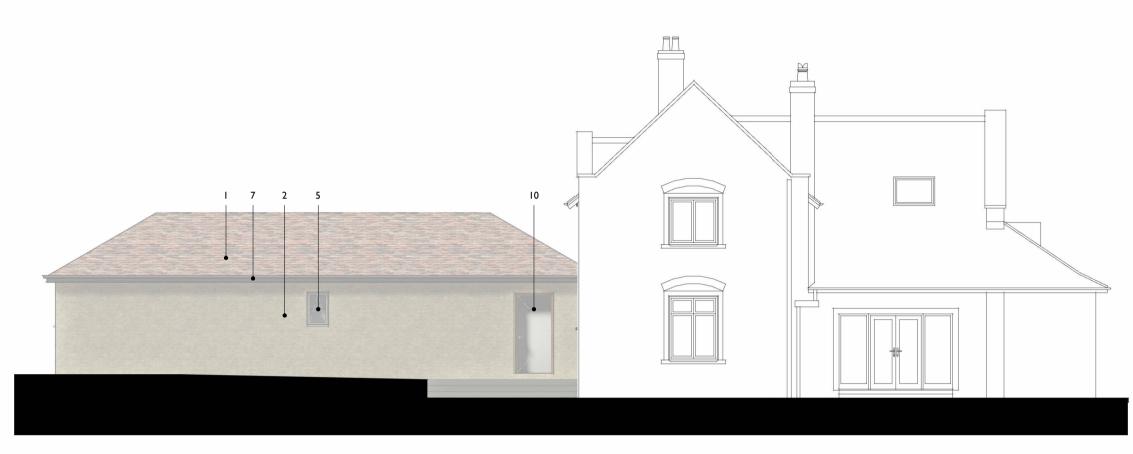

DO NOT SCALE OFF THIS DRAWING.

Material Key

- Clay plaintiles to match existing dwelling.
  Stone walls to match existing dwelling.
  Stone coping to match existing dwelling parapets as closely as possible.
  Oak (or similar) timber framing to garage doors.
  White PVCu windows to match existing dwelling.
  Grey roller shutter garage doors.
  Rainwater goods to match existing.
  Timber gate.

Kainwater goods to match existing.
 Timber gate.
 Existing window to be replaced with new Oak framed french doors (to match existing style/materials).
 New solid oak panel door to match existing dwelling external door.