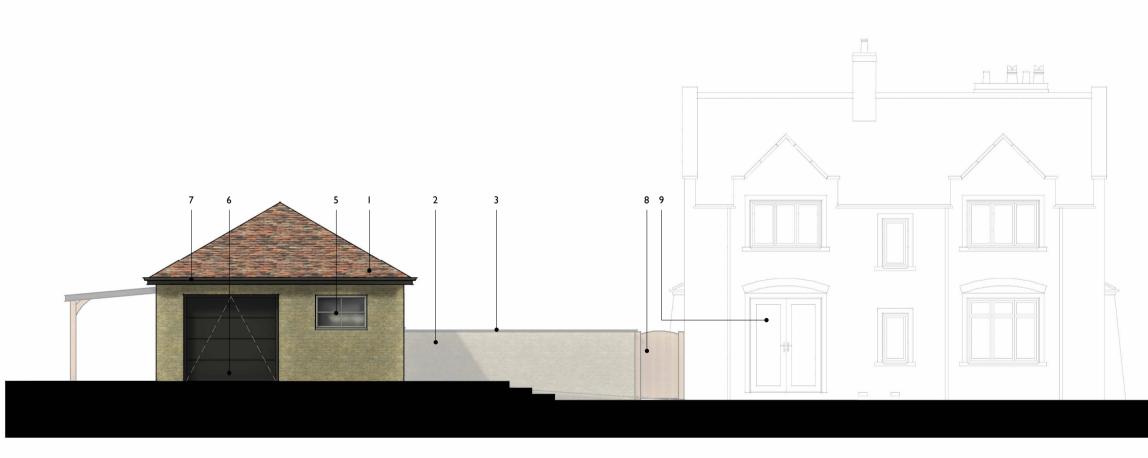

DO NOT SCALE OFF THIS DRAWING.

Material Key

- Clay plaintiles to match existing dwelling.
  Stone walls to match existing dwelling.
  Stone coping to match existing dwelling parapets as closely as possible.
  Oak (or similar) timber framing to garage doors.
  White PVCu windows to match existing dwelling.
  Grey roller shutter garage doors.
  Rainwater goods to match existing.
  Timber gate.

Kainwater goods to match existing.
 Timber gate.
 Existing window to be replaced with new Oak framed french doors (to match existing style/materials).
 New solid oak panel door to match existing dwelling external door.