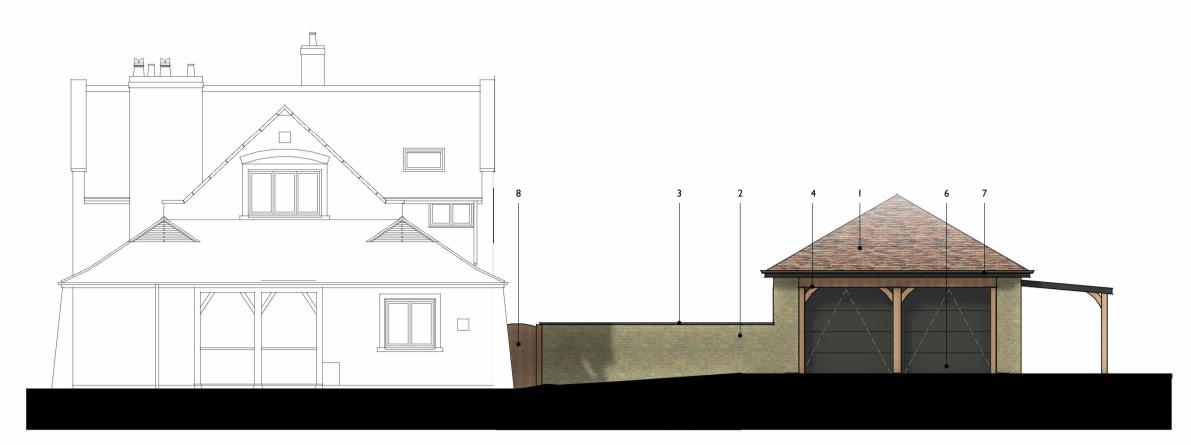

DO NOT SCALE OFF THIS DRAWING.

Material Key

- Clay plaintiles to match existing dwelling.
  Stone walls to match existing dwelling.
  Stone coping to match existing dwelling parapets as closely as possible.
  Oak (or similar) timber framing to garage doors.
  White PVCu windows to match existing dwelling.
  Grey roller shutter garage doors.
  Rainwater goods to match existing.
  Timber gate.

Kainwater goods to match existing.
 Timber gate.
 Existing window to be replaced with new Oak framed french doors (to match existing style/materials).
 New solid oak panel door to match existing dwelling external door.