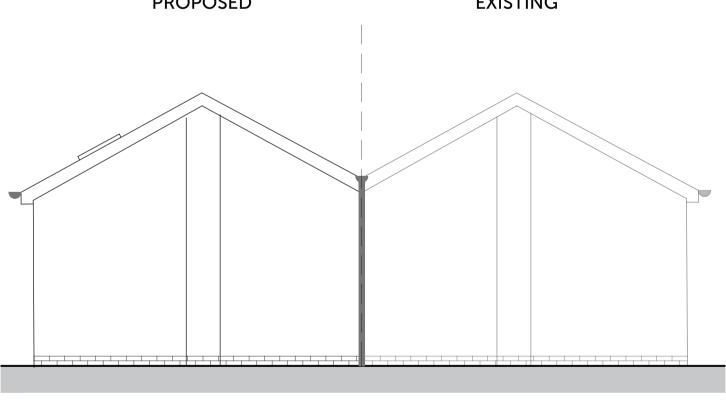

## PROPOSED WEST ELEVATION

COPYRIGHT

Origin Design Studio has prepared and issued this document to the named client and associated professionals related to this project. Origin Design Studio retains ownership. We do not give permission for reproduction and editing without consultation and our approval.

## **Outbuilding Extension**

Site Details 63A Washingborough Road Heighington, Lincoln LN4 1QW

Proposed Floor Plans & Elevations

Drawing Number J2021-PL-03

Print Size **A1** 

Origin Design Studio Ltd Brunel House, Deepdale Enterprise Park, Nettleham Lincoln LN2 2LL