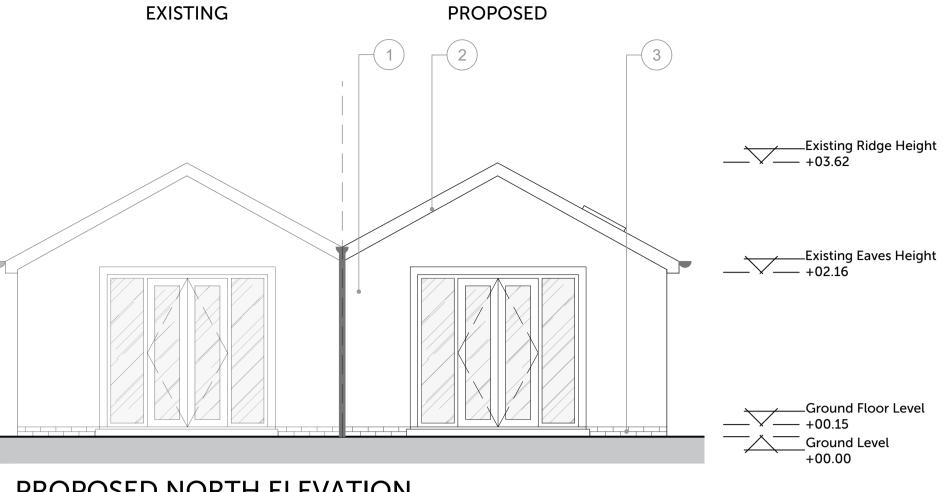

PROPOSED FLOOR PLAN

1:50



PROPOSED ROOF PLAN

1:50





## PROPOSED NORTH ELEVATION



## PROPOSED WEST ELEVATION



COPYRIGHT

Origin Design Studio has prepared and issued this document to the named client and associated professionals related to this project. Origin Design Studio retains ownership. We do not give permission for reproduction and editing without consultation and our approval.

**GENERAL NOTES** 

This drawing is to be read in conjunction with all relevant Engineers, Architect's and specialists' drawings. Do not scale from this or any other Origin Design Studio drawing. All dimensions to be checked on site prior to construction or fabrication. Changes to specification are to contractors risk. All changes should be brought to the attention of the client/Building Control for approval. Please report any errors immediately.

|