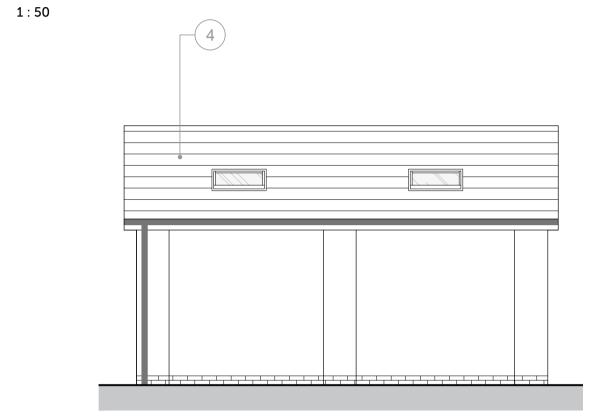

## PROPOSED NORTH ELEVATION

|      | Key                        |  |
|------|----------------------------|--|
| Ref. | Description                |  |
| 1    | Render                     |  |
| 2    | UPVC Door and Window Frame |  |
| 3    | Brick Plinth               |  |
| 4    | Concrete Tiles             |  |