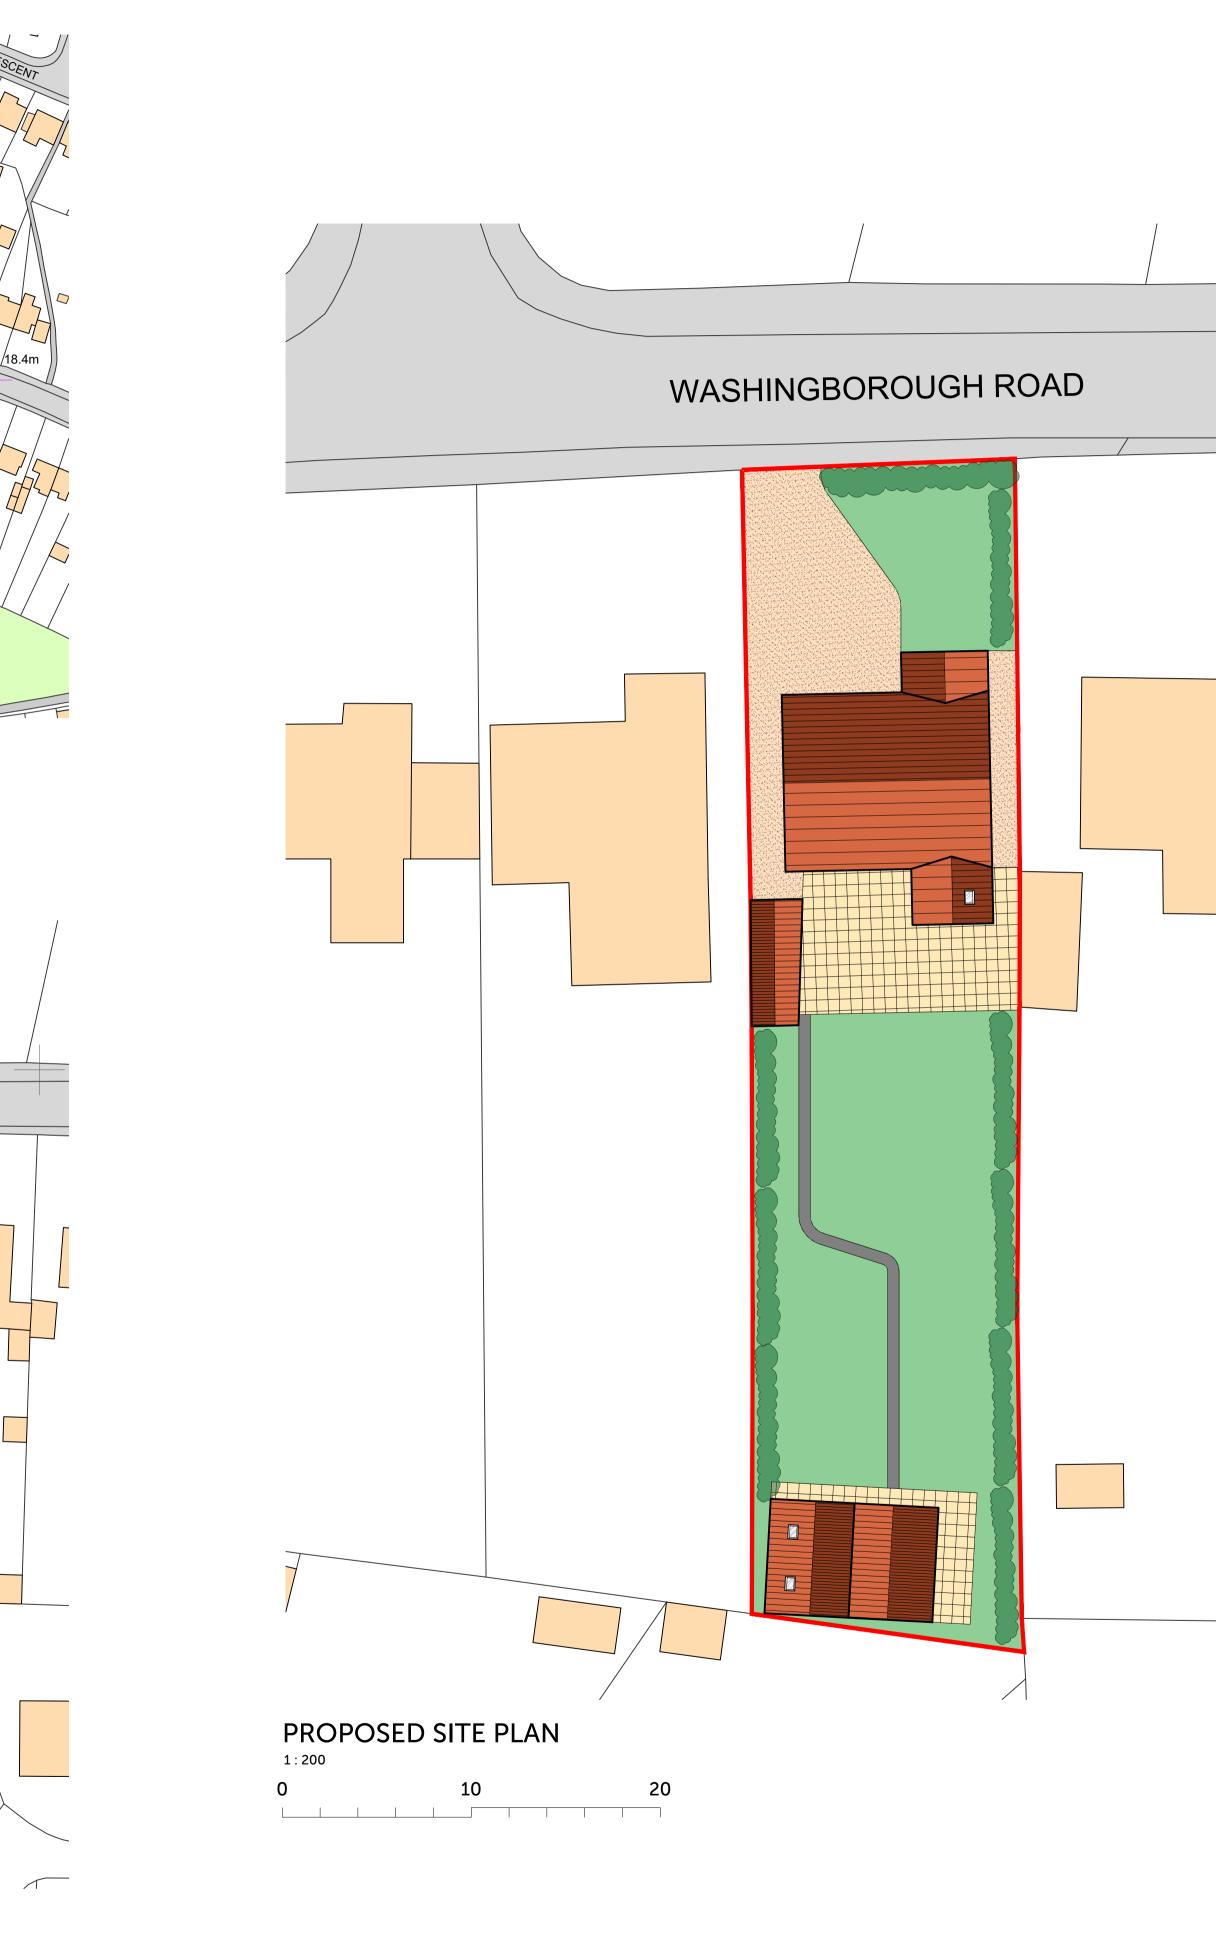

# Outbuilding Extension

<sup>Site Details</sup> 63A Washingborough Road Heighington, Lincoln LN4 1QW

Title Site Location, Block Plan & Site Plan

Print Size A1

Origin Design Studio Ltd Brunel House, Deepdale Enterprise Park, Nettleham Lincoln LN2 2LL