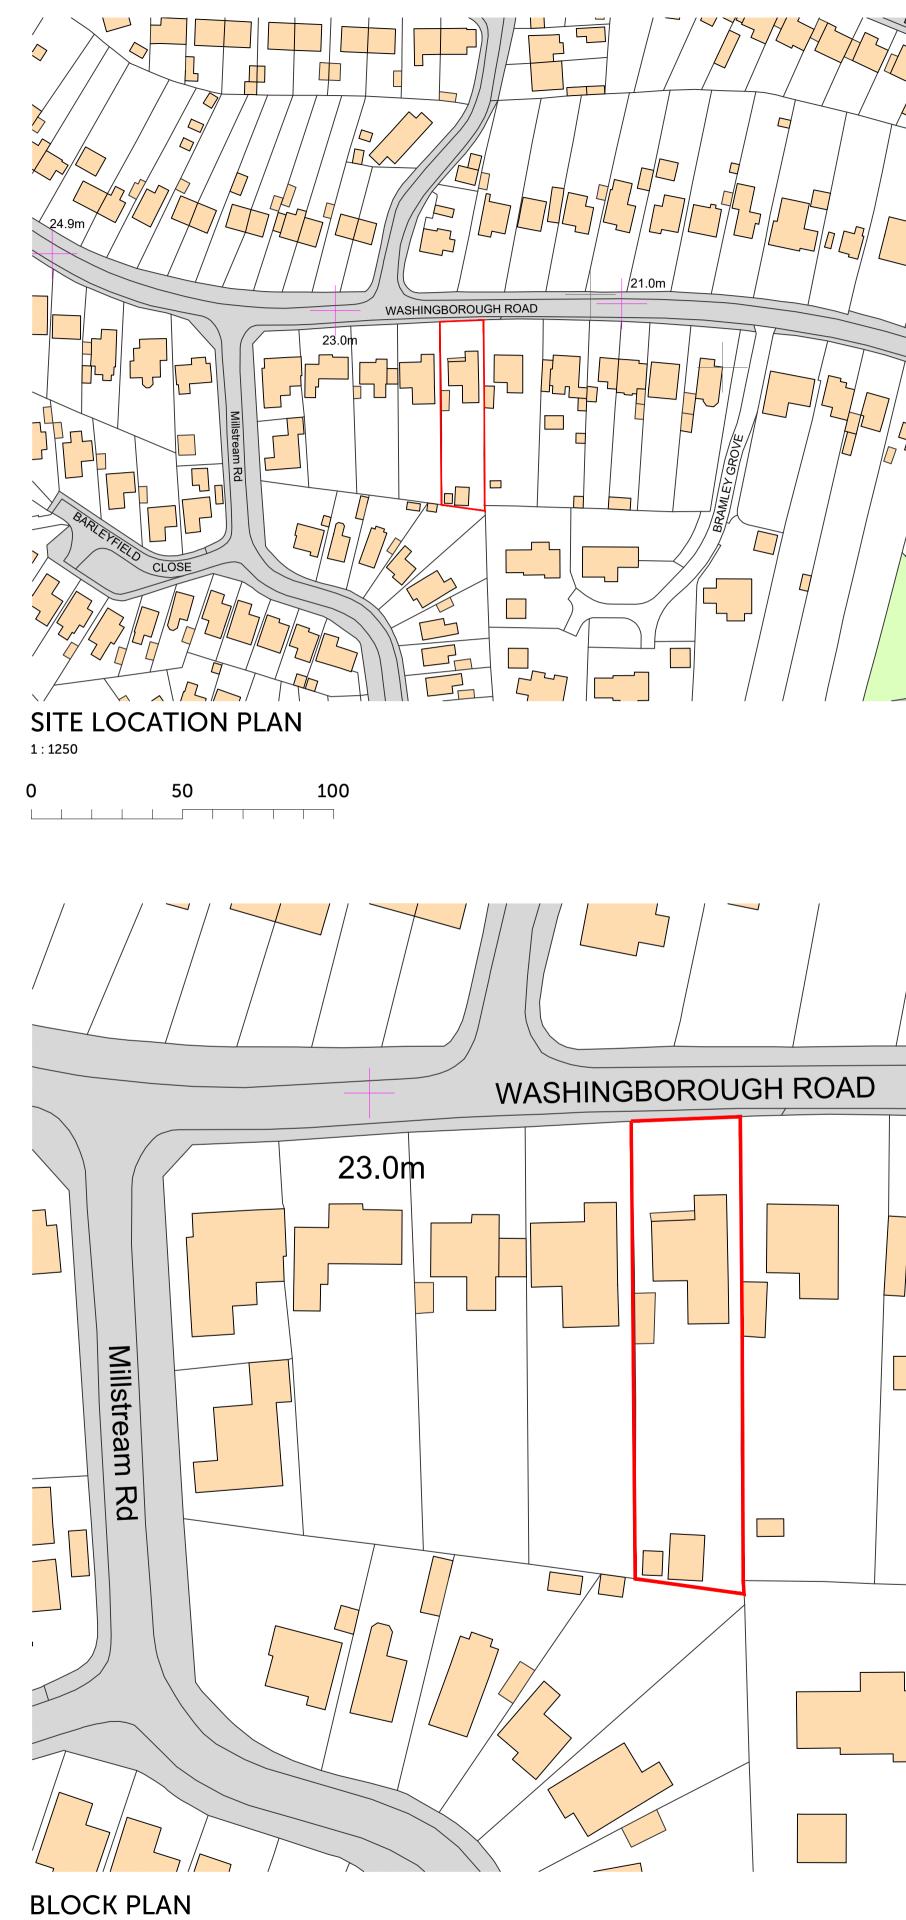

BLOCK PLAN 1:500 0 25 50

# Outbuilding Extension

<sup>Site Details</sup> 63A Washingborough Road Heighington, Lincoln LN4 1QW

Title Site Location, Block Plan & Site Plan

Print Size A1

Origin Design Studio Ltd Brunel House, Deepdale Enterprise Park, Nettleham Lincoln LN2 2LL