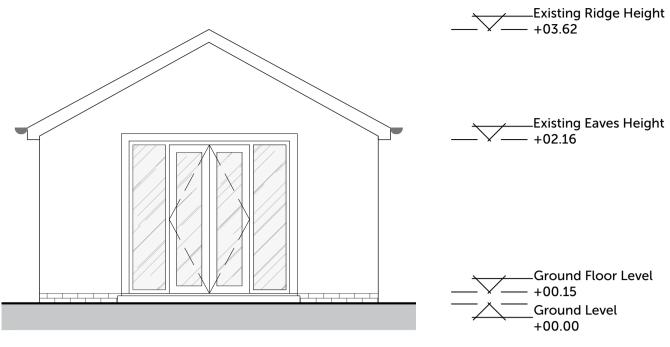

**EXISTING ROOF PLAN** 1:50

**EXISTING NORTH ELEVATION** 

1:50

**EXISTING WEST ELEVATION** 

1:50

**EXISTING EAST ELEVATION** 

1:50

## **Outbuilding Extension**

Site Details 63A Washingborough Road Heighington, Lincoln LN4 1QW

Title
Existing Floor Plans & Elevations

Drawing Number J2021-PL-02

Print Size **A1** 

Origin Design Studio Ltd Brunel House, Deepdale Enterprise Park, Nettleham Lincoln LN2 2LL