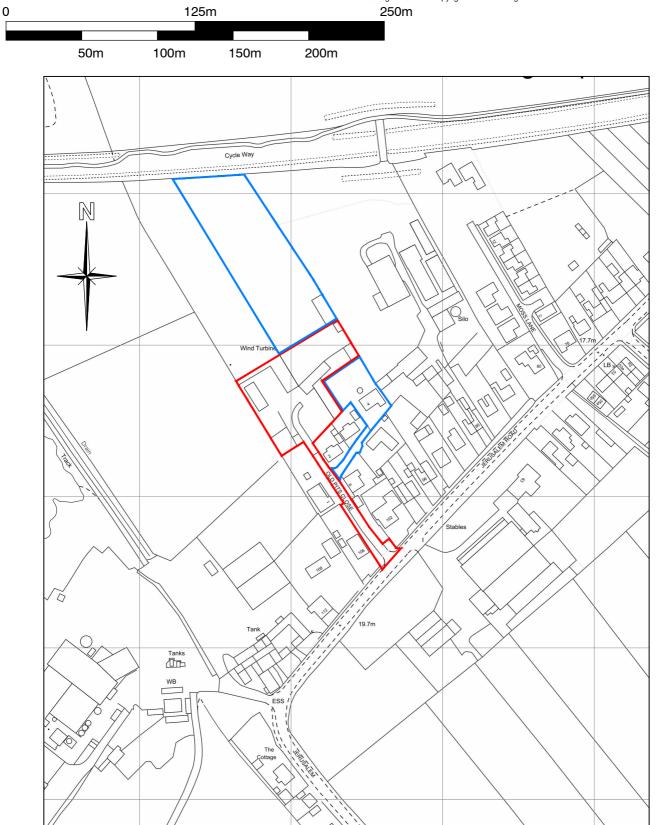

|                                  | · ·                  |  |           | Drawing:  | Site Location Plan |            |                                                                                                                     |
|----------------------------------|----------------------|--|-----------|-----------|--------------------|------------|---------------------------------------------------------------------------------------------------------------------|
| Revision                         | Description          |  | Date      | Status:   | Plannir            | ng         | artech                                                                                                              |
| Mr A Jones                       |                      |  |           | Scale:    | 1:2500 @ A4        |            | DESIGNS                                                                                                             |
| 2no Plot Residential Development |                      |  |           | Date:     | November 2023      |            | Artech Designs Ltd<br>Architectural Consultants<br>6 Meadow Rise - Saxilby<br>Linccin - LN1 2HW<br>Tel 01522 803362 |
| Old Pits Close, Skellingthorpe   |                      |  | Drwg. No: |           |                    |            |                                                                                                                     |
|                                  | incoln, Lincolnshire |  |           | Revision: |                    | Drawn by . | Mob 07808 815366<br>martingartechdesigns.co.uk<br><mark>www.artechdesigns.co.uk</mark>                              |